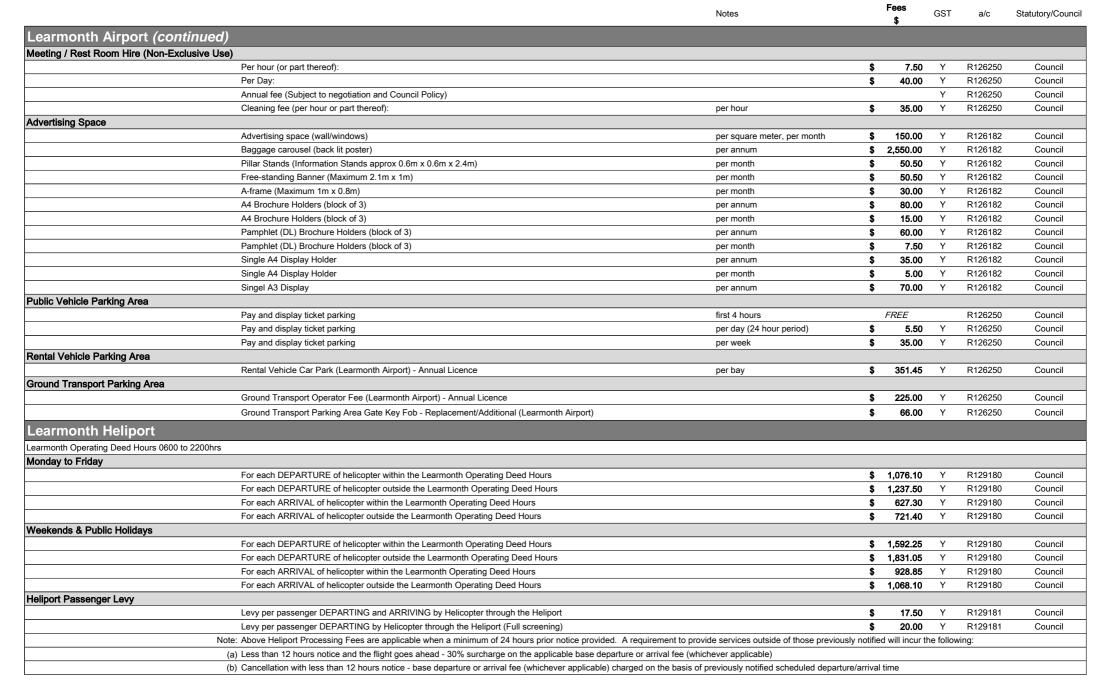

|                                       | All works are charged to a minimum of 3 hours.                                |          |    |            |     |         |                   |













| Effective - 29 July 2019 |                                                                                                      | Notes                  |    | Fees       | GST | a/c     | Statutory/Council |
|--------------------------|------------------------------------------------------------------------------------------------------|------------------------|----|------------|-----|---------|-------------------|
| Exmouth Aerodrome        |                                                                                                      |                        |    | \$         |     |         | ·                 |
| Aerodrome Landing Fees   |                                                                                                      |                        |    |