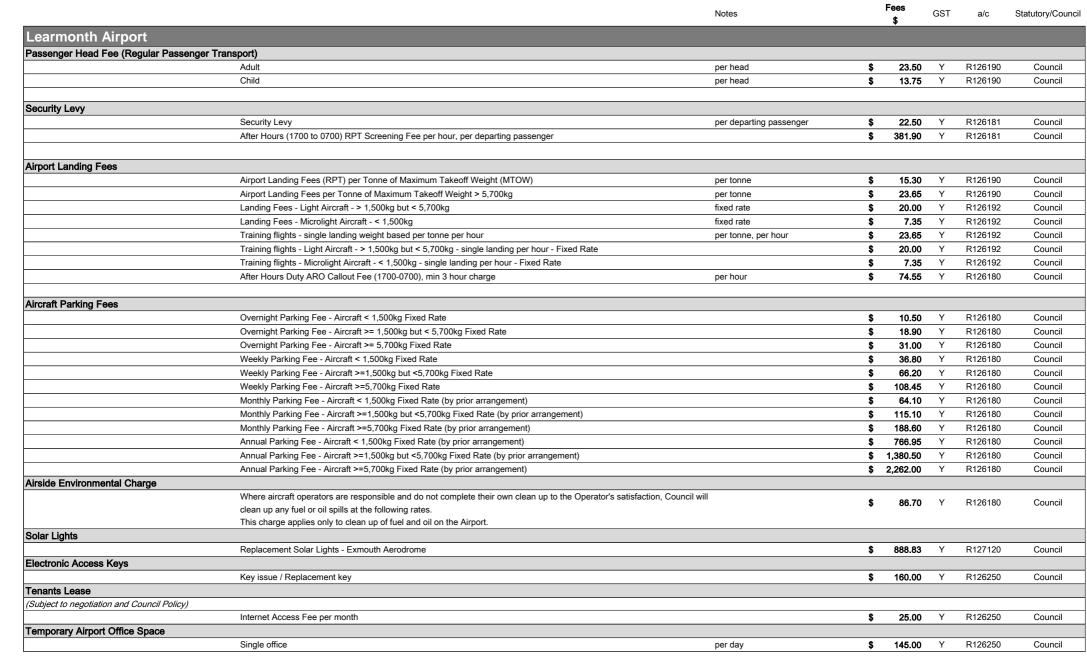

|                                       | All works are charged to a minimum of 3 hours.                                |          |    |            |     |         |                   |













| Effective - 29 July 2019 |                                                                                                      | Notes                  |    | Fees       | GST | a/c     | Statutory/Council |
|--------------------------|------------------------------------------------------------------------------------------------------|------------------------|----|------------|-----|---------|-------------------|
| Exmouth Aerodrome        |                                                                                                      |                        |    | \$         |     |         | ·                 |
| Aerodrome Landing Fees   |                                                                                                      |                        |