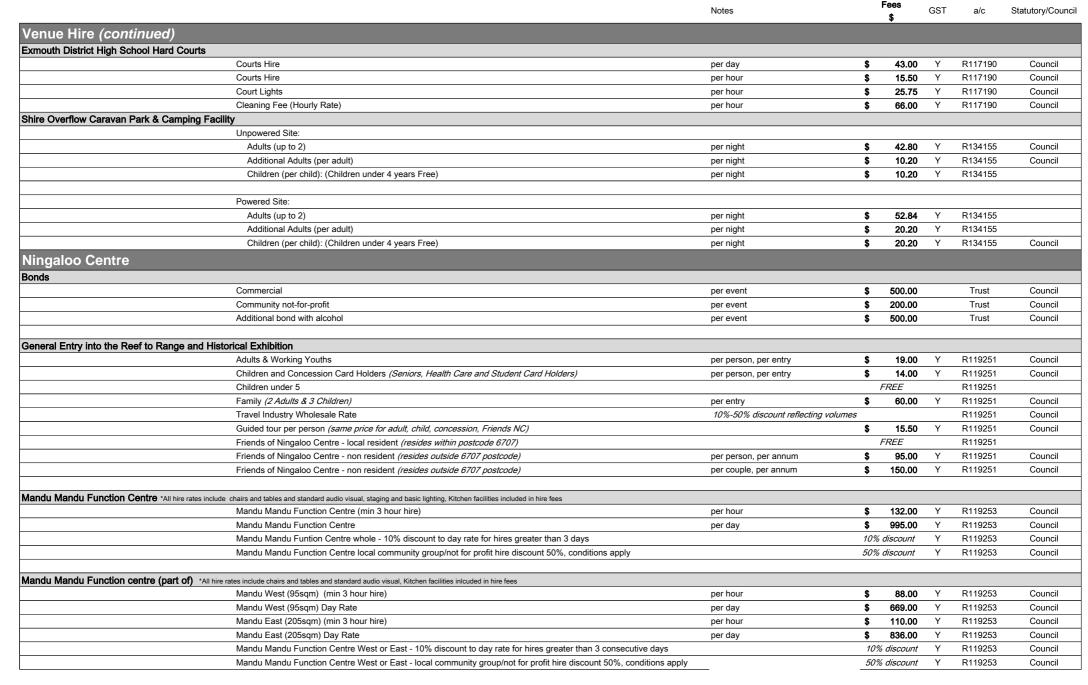

| Enective - 29 July 2019              |                                                                                          | Notes                                 | Fe | es<br>\$ | GST    | a/c                | Statutory/Council  |
|--------------------------------------|------------------------------------------------------------------------------------------|---------------------------------------|----|----------|--------|--------------------|--------------------|
| Community Notices                    |                                                                                          |                                       |    |          |        |                    |                    |
| Community Noticeboard                |                                                                                          |                                       |    |          |        |                    |                    |
|                                      | Clubs & Community Organisations General Community Information / Notices - A5 Size        | per week                              | \$ | 5.00     | Y      | R170187            | Council            |
|                                      | Clubs & Community Organisations General Community Information / Notices - A4 Size        | per week                              | \$ | 10.00    | Y      | R170187            | Council            |
|                                      | Clubs & Community Organisations General Community Information / Notices - Digital Screen | per week                              | \$ | 44.00    | Y      | R170187            | Council            |
|                                      | Personal / Individual Advertising - A5 Size                                              | per week                              | \$ | 7.50     | Y      | R170187            | Council            |
|                                      | Personal / Individual Advertising - A4 Size                                              | per week                              | \$ | 15.00    | Y      | R170187            | Council            |
|                                      | Commercial / Corporate Advertising - A5 Size                                             | per week                              | \$ | 10.00    | Y      | R170187            | Council            |
|                                      | Commercial / Corporate Advertising - A4 Size                                             | per week                              | \$ | 20.00    | Y      | R170187            | Council            |
|                                      | Digital Display Kiosk Advertising                                                        | per month                             | \$ | 165.00   | Y      | R170187            | Council            |
| Venue Hire                           |                                                                                          |                                       |    |          |        |                    |                    |
| Bonds (not applicable to Ningaloo Ce | ntre)                                                                                    |                                       |    |          |        |                    |                    |
|                                      | Bond - Without Alcohol                                                                   |                                       | \$ | 200.00   |        | Trust              | Council            |
|                                      | Bond - With Alcohol                                                                      |                                       | \$ | 500.00   |        | Trust              | Council            |
|                                      | Equipment Bond                                                                           |                                       | \$ | 100.00   |        | Trust              | Council            |
|                                      | Key Bond                                                                                 |                                       | \$ | 50.00    |        | Trust              | Council            |
| 24 Maidstone Crescent (Seniors Build | ding)                                                                                    |                                       |    |          |        |                    |                    |
|                                      | Meeting Room Hire                                                                        |                                       |    |          |        |                    |                    |
|                                      | Per hour (or part thereof):                                                              |                                       | \$ | 10.00    | Y      | R082250            | Council            |
|                                      | Per Day:                                                                                 |                                       | \$ | 50.00    | Y      | R082250            | Council            |
|                                      | Cleaning fee (per hour or part thereof):                                                 |                                       | \$ | 45.00    | Y      | R082250            | Council            |
| Shire Hall                           |                                                                                          | · · · · · · · · · · · · · · · · · · · | •  |          |        |                    |                    |
|                                      | Hall Hire                                                                                | per day                               |    | 100.00   | Y      | R111175            | Council            |
|                                      | Hall Hire                                                                                | per hour                              | \$ | 15.50    | Y<br>Y | R111175            | Council            |
|                                      | Hall Foyer Only Trestles                                                                 | per hour                              | \$ | 15.50    | Y      | R111175<br>R112175 | Council<br>Council |
|                                      |                                                                                          | each                                  | \$ | 4.25     |        |                    |                    |
|                                      | Chairs                                                                                   | each                                  | \$ | 3.00     | Y      | R112175            | Council            |
|                                      | Kitchen                                                                                  | per hour                              | \$ | 15.50    | Y<br>Y | R111175            | Council            |
| Recreation Centre                    | Cleaning Fee (minimum fee)                                                               | per hour                              | \$ | 66.00    | Ť      | R111175            | Council            |
|                                      | Recreation Centre                                                                        | per day                               | \$ | 100.00   | Y      | R112175            | Council            |
|                                      | Recreation Centre                                                                        | per day                               | \$ | 15.50    | Y      | R112175            | Council            |
|                                      | Kitchen (Booking Fee)                                                                    | pernoui                               | \$ | 15.50    | Y      | R112175            | Council            |
|                                      | Trestles                                                                                 | each                                  | \$ | 4.25     | Y      | R112175            | Council            |
| <u> </u>                             | Chairs                                                                                   | each                                  | \$ | 3.00     | Y      | R112175            | Council            |
|                                      | Cleaning Fee (Hourly Rate)                                                               | per hour                              | \$ | 66.00    | Y      | R112175            | Council            |
| Oval Hire                            |                                                                                          | per vieta.                            | •  |          | · ·    |                    |                    |
|                                      | Oval Hire: Talanjee Oval                                                                 | per day                               | \$ | 150.00   | Y      | R112190            | Council            |
|                                      | Oval Hire: Talanjee Oval                                                                 | per hour                              | \$ | 20.00    | Y      | R112190            | Council            |
|                                      | Oval Hire: Koobooroo Oval                                                                | per day                               | \$ | 110.00   | Y      | R112190            | Council            |
|                                      | Oval Hire: Koobooroo Oval                                                                | per hour                              | \$ | 11.00    | Y      | R112190            | Council            |
|                                      | Oval Lights Training (2 Towers x 4 hours)                                                |                                       | \$ | 27.50    | Y      | R112190            | Council            |
|                                      | Oval Lights (Game night or 4 Towers x 4 hour session)                                    |                                       | \$ | 55.00    | Y      | R112190            | Council            |
|                                      | Cleaning Fee (Hourly Rate)                                                               | per hour                              | \$ | 66.00    | Y      | R112190            | Council            |

Effective - 29 July 2019

|                             |                                                                        | Notes                    |    | Fees<br>\$ | GST | a/c     | Statutory/Council |
|-----------------------------|------------------------------------------------------------------------|--------------------------|----|------------|-----|---------|-------------------|
| Ningaloo Centre <i>(cor</i> | ntinued)                                                               |                          |    |            |     |         |                   |
| Venue staff                 |                                                                        |                          |    |            |     |         |                   |
|                             | Venue cleaning fees                                                    | per hour                 | \$ | 66.00      | Y   | R119253 | Council           |
|                             | Venue setup/pack away (2 staff) minimum charge 1 hour                  | per hour                 | \$ | 132.00     | Y   | R119253 | Council           |
|                             | Venue event staff hire (during office hours)                           | per hour                 | \$ | 66.00      | Y   | R119253 | Council           |
|                             | Venue event staff hire (out of office hours)                           | per hour                 | \$ | 125.00     | Y   | R119253 | Council           |
|                             | Venue event staff - On call fee (after hours)                          |                          | \$ | 50.00      | Y   | R119253 | Council           |
|                             | Venue event staff - After hours call out                               | per hour                 | \$ | 125.00     | Y   | R119253 | Council           |
| Library                     |                                                                        |                          |    |            |     |         |                   |
| Library Services            |                                                                        |                          |    |            |     |         |                   |
| •                           | Damaged/Lost Items                                                     |                          | A  | T COST     |     | R116090 | Council           |
|                             | Computer Use                                                           | 10 minutes               | \$ | 1.50       | Y   | R116187 | Council           |
|                             | Computer Use                                                           | 30 minutes               | \$ | 4.00       | Y   | R116187 | Council           |
|                             | Computer Use                                                           | 1 hour                   | \$ | 5.00       | Y   | R116187 | Council           |
|                             | Computer Use - printing                                                | black, per page          | \$ | 0.50       | Y   | R116187 | Council           |
|                             | Computer Use - printing                                                | colour, per page         | \$ | 2.00       | Y   | R116187 | Council           |
|                             | Assisted Scanning 1 to 5 sheets                                        |                          | \$ | 2.00       | Y   | R116187 | Council           |
|                             | Assisted Scanning > 5 sheets                                           |                          | \$ | 6.00       | Y   | R116187 | Council           |
|                             | Black Photocopying                                                     | A4 single sided          | \$ | 0.50       | Y   | R116186 | Council           |
|                             | Black Photocopying providing own paper (over 20 sheets)                | A4 single sided          | \$ | 0.40       | Y   | R116186 | Council           |
|                             | Black Photocopying                                                     | A4 double sided          | \$ | 0.60       | Y   | R116186 | Council           |
|                             | Black Photocopying                                                     | A3 double sided          | \$ | 0.60       | Y   | R116186 | Council           |
|                             | Black Photocopying                                                     | A3 double sided          | \$ | 1.00       | Y   | R116186 | Council           |
|                             | Colour Photocopying                                                    | A4 single sided          | \$ | 1.50       | Y   | R116186 | Council           |
|                             | Colour Photocopying                                                    | A4 double sided          | \$ | 3.00       | Y   | R116186 | Council           |
|                             | Colour Photocopying                                                    | A3 single sided          | \$ | 2.50       | Y   | R116186 | Council           |
|                             | Colour Photocopying                                                    | A3 double sided          | \$ | 4.50       | Ŷ   | R116186 | Council           |
|                             | Laminating                                                             | A4 sheet                 | \$ | 3.00       | Y   | R116188 | Council           |
|                             | Laminating                                                             | A3 sheet                 | \$ | 4.00       | Ŷ   | R116188 | Council           |
|                             | Outgoing Fax                                                           | up to 3 pages            | \$ | 3.50       | Y   | R116188 | Council           |
|                             | Outgoing Fax                                                           | per page for extra pages | \$ | 1.00       | Ŷ   | R116188 | Council           |
|                             | Outgoing International Fax                                             | up to 3 pages            | \$ | 5.00       | Y   | R116188 | Council           |
|                             | Outgoing International Fax                                             | per page for extra pages | \$ | 1.50       | Ŷ   | R116188 | Council           |
|                             | Incoming Fax                                                           | per page                 | \$ | 1.00       | Y   | R116188 | Council           |
|                             | Ring Binding (up to 1cm, including clear front, back cover and binder) | Po. 6636                 | \$ | 4.75       | Y   | R116188 | Council           |
|                             | Ring Binding                                                           | per extra cm             | \$ | 2.50       | Y   | R116188 | Council           |
|                             | Bond for Library Materials                                             | 2 Items                  | \$ | 50.00      |     | Trust   | Council           |
|                             | Bond for Library Materials                                             | up to 5 Items            | \$ | 80.00      |     | Trust   | Council           |
|                             | Total value of borrowed items is not to exceed bond paid               |                          | Ψ  | 00.00      |     | 11000   |                   |
|                             | Provision of Administration Services                                   | per hour                 | \$ | 83.75      | Y   | R116185 | Council           |
|                             | Casual room hire (Bundegi Board Room per hour)                         | per hour                 | \$ | 15.00      | Y   | R116190 | Council           |
|                             |                                                                        | për nour                 | \$ | 15.00      | Y   | R116185 | Council           |
|                             | Library Bags                                                           |                          | •  |            |     |         |                   |
|                             | Book Sales                                                             | as per book condition    |    | various    | Y   | R116091 | Council           |
|                             | Administration fee for overdue items at invoice stage                  | per invoice              | \$ | 10.00      | Y   | R116185 | Council           |