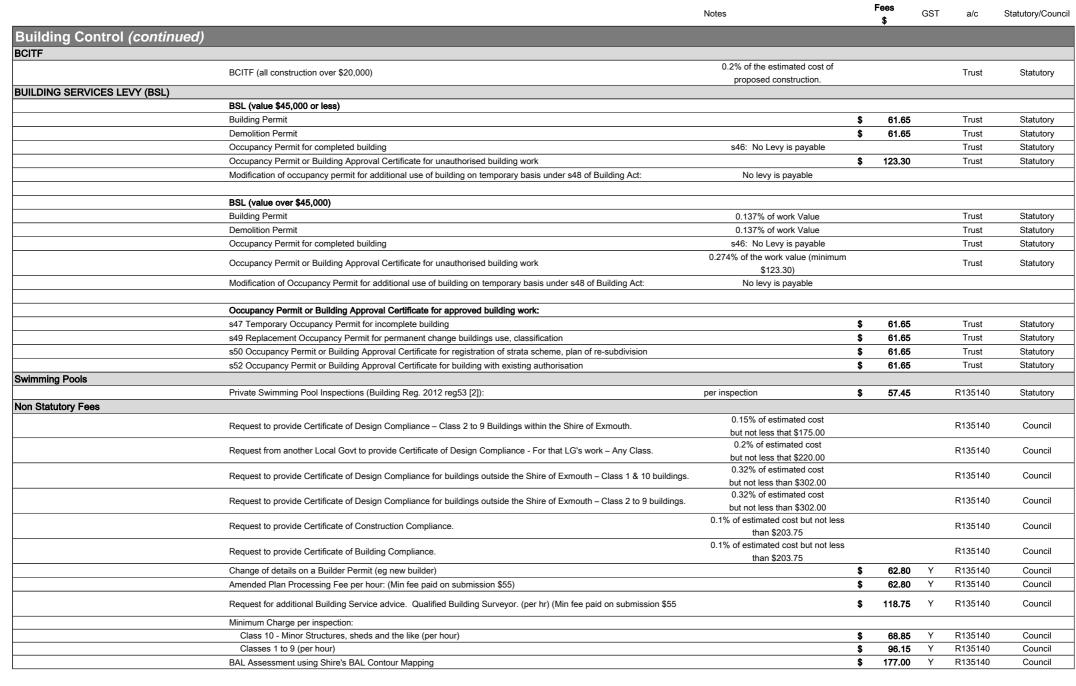

| 105.00     |     | R135140 | Statutor       |
|                                         | Application to extend the time during which an occupancy permit or a building approval certificate has effect(s.65(3)(a))              | \$                                                                                                              | 105.00     |     | R135140 | Statuto        |
|                                         | Application as defined in regulation 31 (for each building standard in respect of which a declaration is sought)                       |                                                                                                                 | 2,160.15   |     | R135140 | Statutor       |







|                                      |                                                                                                                                         | Notes                                                              | Fees<br>\$ |     | GST | a/c                           | Statutory/Cou |
|--------------------------------------|-----------------------------------------------------------------------------------------------------------------------------------------|--------------------------------------------------------------------|------------|-----|-----|-------------------------------|---------------|
| Building Control <i>(contil</i>      | nued)