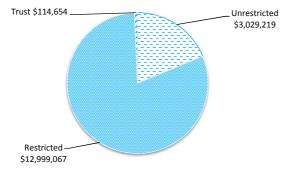

#### **3 CASH AND FINANCIAL ASSETS**

|                           |                           |              |            | Total      |         |             | Interest | Maturity |
|---------------------------|---------------------------|--------------|------------|------------|---------|-------------|----------|----------|
| Description               | Classification            | Unrestricted | Restricted | Cash       | Trust   | Institution | Rate     | Date     |
|                           |                           | \$           | \$         | \$         | \$      |             |          |          |
| Cash on hand              |                           |              |            |            |         |             |          |          |
| Petty Cash and Floats     | Cash and cash equivalents | 2,650        |            | 2,650      |         |             |          |          |
| Municipal Funds           | Cash and cash equivalents | 3,026,568    |            | 3,026,568  |         | Westpac     | 0.00%    | N/A      |
| Reserve Funds             | Cash and cash equivalents | 0            | 4,475,220  | 4,475,220  |         | Westpac     | 0.01%    | N/A      |
| Trust Funds               | Cash and cash equivalents | 0            |            | 0          | 114,654 | Westpac     | 0.00%    | N/A      |
|                           |                           | 0            |            |            |         |             |          |          |
| Investments               |                           |              |            |            |         |             |          |          |
| A-1+                      |                           |              |            |            |         |             |          |          |
| Term Deposit              | Cash and cash equivalents | 0            | 2,000,000  | 2,000,000  |         | Westpac     | 5.20%    | 10/2023  |
| Term Deposit              | Cash and cash equivalents | 0            | 1,000,000  | 1,000,000  |         | Westpac     | 5.20%    | 09/2023  |
| Term Deposit              | Cash and cash equivalents | 0            | 1,000,000  | 1,000,000  |         | Macquarie   | 4.64%    | 08/2023  |
| Term Deposit              | Cash and cash equivalents | 0            | 2,000,000  | 2,000,000  |         | NAB         | 4.85%    | 09/2023  |
| Term Deposit              | Cash and cash equivalents | 0            | 1,000,000  | 1,000,000  |         | NAB         | 4.50%    | 08/2023  |
| A-2                       |                           |              |            |            |         |             |          |          |
| Term Deposit              | Cash and cash equivalents | 0            | 1,523,847  | 1,523,847  |         | BankVic     | 5.30%    | 09/2023  |
| Total                     | •                         | 3,029,219    | 12,999,067 | 16,028,286 | 114,654 |             |          |          |
| Comprising                |                           |              |            |            |         |             |          |          |
| Cash and cash equivalents |                           | 3,029,219    | 12,999,067 | 16,028,286 | 114,654 |             |          |          |
| •                         |                           | 3,029,219    | 12,999,067 | 16,028,286 | 114,654 |             |          |          |

#### 4 RESERVE ACCOUNTS

| _                                           | Budget<br>Opening | Budget<br>Interest | Budget<br>Transfers | Budget<br>Transfers | Budget<br>Closing | Actual<br>Opening | Actual<br>Interest | Actual<br>Transfers | Actual<br>Transfers | Actual YTD<br>Closing |
|---------------------------------------------|-------------------|--------------------|---------------------|---------------------|-------------------|-------------------|--------------------|---------------------|---------------------|-----------------------|
| Reserve name                                | Balance<br>\$     | Earned<br>\$       | In (+)<br>\$        | Out (-)<br>\$       | Balance<br>\$     | Balance<br>\$     | Earned<br>\$       | In (+)<br>\$        | Out (-)             | Balance<br>\$         |
| Restricted by Legislation                   | Ψ                 | Ψ                  | φ                   | φ                   | Φ                 | Φ                 | Ψ                  | Ψ                   | Ψ                   | Ф                     |
| Marina Canal Reserve (Specified Area Rates) | 528,329           | 11,000             | 62,000              | 0                   | 601,329           | 531,482           | 893                | 0                   | 0                   | 532,375               |
| Restricted by Council                       |                   |                    |                     |                     |                   |                   |                    |                     |                     |                       |
| Leave reserve                               | 711,834           | 14,000             | 0                   | 0                   | 725,834           | 716,082           | 1,202              | 0                   | 0                   | 717,284               |
| Aviation Reserve                            | 1,141,876         | 22,000             | 400,000             | (550,000)           | 1,013,876         | 1,148,690         | 1,929              | 0                   | 0                   | 1,150,619             |
| Building Infrastructure Reserve             | 82,924            | 2,000              | 0                   | 0                   | 84,924            | 83,419            | 140                | 0                   | 0                   | 83,559                |
| Community Development Reserve               | 929,384           | 19,000             | 0                   | 0                   | 948,384           | 934,930           | 1,570              | 0                   | 0                   | 936,500               |
| Community Interest Free Reserve             | 180,795           | 3,000              | 0                   | 0                   | 183,795           | 181,874           | 305                | 0                   | 0                   | 182,179               |
| Insurance/Natural Disaster Reserve          | 187,298           | 4,000              | 0                   | 0                   | 191,298           | 188,416           | 316                | 0                   | 0                   | 188,732               |
| Land Acquisition Reserve                    | 1,411,921         | 28,000             | 0                   | 0                   | 1,439,921         | 1,420,347         | 2,385              | 0                   | 0                   | 1,422,732             |
| Marina Village Asset Replacement Reserve    | 34,047            | 1,000              | 0                   | 0                   | 35,047            | 34,250            | 57                 | 0                   | 0                   | 34,307                |
| Mosquito Management Reserve                 | 10,345            | 0                  | 0                   | 0                   | 10,345            | 10,407            | 17                 | 0                   | 0                   | 10,424                |
| Ningaloo Centre Reserve                     | 453,314           | 9,000              | 537,000             | 0                   | 999,314           | 456,020           | 765                | 0                   | 0                   | 456,785               |
| Plant Reserve                               | 997,317           | 20,000             | 1,230,000           | (1,394,000)         | 853,317           | 1,003,269         | 1,684              | 0                   | 0                   | 1,004,953             |
| Public Radio Infrastructure Reserve         | 5,279             | 0                  | 0                   | 0                   | 5,279             | 5,311             | 9                  | 0                   | 0                   | 5,320                 |
| Rehabilitation Reserve                      | 258,014           | 5,000              | 0                   | 0                   | 263,014           | 259,554           | 435                | 0                   | 0                   | 259,989               |
| Roads Reserve                               | 917,431           | 18,000             | 800,000             | (260,000)           | 1,475,431         | 922,906           | 1,550              | 0                   | 0                   | 924,456               |
| Shire Staff Housing Reserve                 | 1,088,110         | 22,000             | 0                   | 0                   | 1,110,110         | 1,094,604         | 1,837              | 0                   | 0                   | 1,096,441             |
| Swimming Pool Reserve                       | 2,339,846         | 45,000             | 0                   | 0                   | 2,384,846         | 2,353,810         | 3,951              | 0                   | 0                   | 2,357,761             |
| Tourism Development Reserve                 | 360,226           | 7,000              | 0                   | (100,000)           | 267,226           | 362,376           | 608                | 0                   | 0                   | 362,984               |
| Town Planning Scheme Reserve                | 22,366            | 0                  | 0                   | 0                   | 22,366            | 22,500            | 38                 | 0                   | 0                   | 22,538                |
| Waste & Recycle Management Reserve          | 1,034,081         | 20,000             | 500,000             | (480,000)           | 1,074,081         | 1,040,252         | 1,747              | 0                   | 0                   | 1,041,999             |
| Unspent Grants & Contributions Reserve      | 207,130           | 0                  | 0                   | (169,000)           | 38,130            | 207,130           | 0                  | 0                   | 0                   | 207,130               |
|                                             | 12,901,867        | 250,000            | 3,529,000           | (2,953,000)         | 13,727,867        | 12,977,629        | 21,438             | 0                   | 0                   | 12,999,067            |