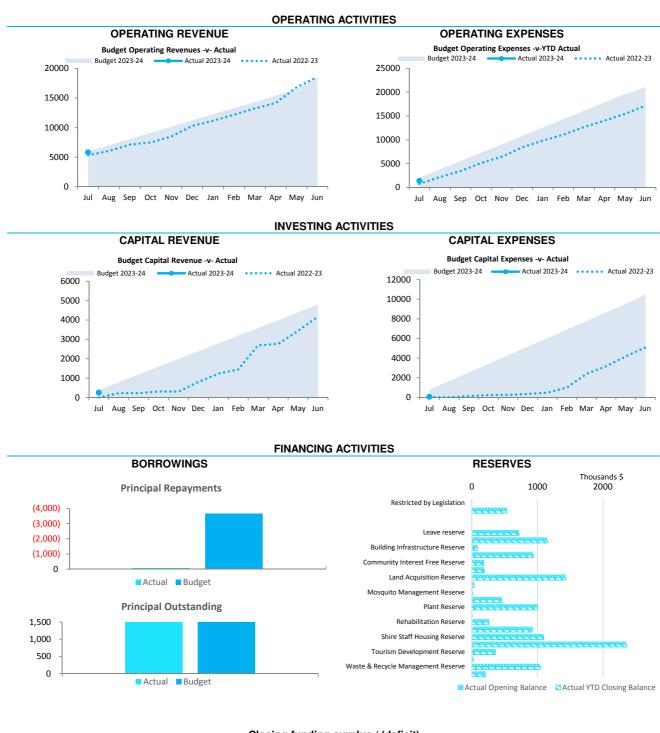

#### **2 KEY INFORMATION - GRAPHICAL**

This information is to be read in conjunction with the accompanying Financial Statements and Notes.

#### 4 RESERVE ACCOUNTS

| _                                           | Budget<br>Opening | Budget<br>Interest | Budget<br>Transfers | Budget<br>Transfers | Budget<br>Closing | Actual<br>Opening | Actual<br>Interest | Actual<br>Transfers | Actual<br>Transfers | Actual YTD<br>Closing |
|---------------------------------------------|-------------------|--------------------|---------------------|---------------------|-------------------|-------------------|--------------------|---------------------|---------------------|-----------------------|
| Reserve name                                | Balance<br>\$     | Earned<br>\$       | In (+)<br>\$        | Out (-)<br>\$       | Balance<br>\$     | Balance<br>\$     | Earned<br>\$       | In (+)<br>\$        | Out (-)             | Balance<br>\$         |
| Restricted by Legislation                   | Ψ                 | Ψ                  | φ                   | φ                   | Φ                 | Φ                 | Ψ                  | Ψ                   | Ψ                   | Ф                     |
| Marina Canal Reserve (Specified Area Rates) | 528,329           | 11,000             | 62,000              | 0                   | 601,329           | 531,482           | 893                | 0                   | 0                   | 532,375               |
| Restricted by Council                       |                   |                    |                     |                     |                   |                   |                    |                     |                     |                       |
| Leave reserve                               | 711,834           | 14,000             | 0                   | 0                   | 725,834           | 716,082           | 1,202              | 0                   | 0                   | 717,284               |
| Aviation Reserve                            | 1,141,876         | 22,000             | 400,000             | (550,000)           | 1,013,876         | 1,148,690         | 1,929              | 0                   | 0                   | 1,150,619             |
| Building Infrastructure Reserve             | 82,924            | 2,000              | 0                   | 0                   | 84,924            | 83,419            | 140                | 0                   | 0                   | 83,559                |
| Community Development Reserve               | 929,384           | 19,000             | 0                   | 0                   | 948,384           | 934,930           | 1,570              | 0                   | 0                   | 936,500               |
| Community Interest Free Reserve             | 180,795           | 3,000              | 0                   | 0                   | 183,795           | 181,874           | 305                | 0                   | 0                   | 182,179               |
| Insurance/Natural Disaster Reserve          | 187,298           | 4,000              | 0                   | 0                   | 191,298           | 188,416           | 316                | 0                   | 0                   | 188,732               |
| Land Acquisition Reserve                    | 1,411,921         | 28,000             | 0                   | 0                   | 1,439,921         | 1,420,347         | 2,385              | 0                   | 0                   | 1,422,732             |
| Marina Village Asset Replacement Reserve    | 34,047            | 1,000              | 0                   | 0                   | 35,047            | 34,250            | 57                 | 0                   | 0                   | 34,307                |
| Mosquito Management Reserve                 | 10,345            | 0                  | 0                   | 0                   | 10,345            | 10,407            | 17                 | 0                   | 0                   | 10,424                |
| Ningaloo Centre Reserve                     | 453,314           | 9,000              | 537,000             | 0                   | 999,314           | 456,020           | 765                | 0                   | 0                   | 456,785               |
| Plant Reserve                               | 997,317           | 20,000             | 1,230,000           | (1,394,000)         | 853,317           | 1,003,269         | 1,684              | 0                   | 0                   | 1,004,953             |
| Public Radio Infrastructure Reserve         | 5,279             | 0                  | 0                   | 0                   | 5,279             | 5,311             | 9                  | 0                   | 0                   | 5,320                 |
| Rehabilitation Reserve                      | 258,014           | 5,000              | 0                   | 0                   | 263,014           | 259,554           | 435                | 0                   | 0                   | 259,989               |
| Roads Reserve                               | 917,431           | 18,000             | 800,000             | (260,000)           | 1,475,431         | 922,906           | 1,550              | 0                   | 0                   | 924,456               |
| Shire Staff Housing Reserve                 | 1,088,110         | 22,000             | 0                   | 0                   | 1,110,110         | 1,094,604         | 1,837              | 0                   | 0                   | 1,096,441             |
| Swimming Pool Reserve                       | 2,339,846         | 45,000             | 0                   | 0                   | 2,384,846         | 2,353,810         | 3,951              | 0                   | 0                   | 2,357,761             |
| Tourism Development Reserve                 | 360,226           | 7,000              | 0                   | (100,000)           | 267,226           | 362,376           | 608                | 0                   | 0                   | 362,984               |
| Town Planning Scheme Reserve                | 22,366            | 0                  | 0                   | 0                   | 22,366            | 22,500            | 38                 | 0                   | 0                   | 22,538                |
| Waste & Recycle Management Reserve          | 1,034,081         | 20,000             | 500,000             | (480,000)           | 1,074,081         | 1,040,252         | 1,747              | 0                   | 0                   | 1,041,999             |
| Unspent Grants & Contributions Reserve      | 207,130           | 0                  | 0                   | (169,000)           | 38,130            | 207,130           | 0                  | 0                   | 0                   | 207,130               |
|                                             | 12,901,867        | 250,000            | 3,529,000           | (2,953,000)         | 13,727,867        | 12,977,629        | 21,438             | 0                   | 0                   | 12,999,067            |