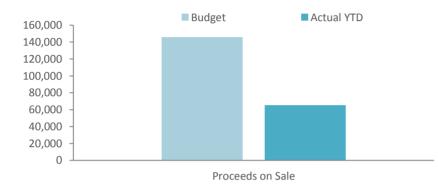

$         \$         \$         \$         \$         \$         \$         \$         \$         \$         \$         \$         \$         \$         \$         \$         \$         \$         \$         \$         \$         \$         \$         \$         \$         \$         \$         \$         \$         \$         \$         \$         \$         \$         \$         \$         \$         \$         \$         \$         \$         \$         \$         \$         \$         \$         \$         \$         \$         \$         \$         \$         \$         \$         \$         \$         \$         \$         \$         \$         \$         \$         \$         \$         \$         \$         \$         \$         \$         \$         \$         \$         \$ |  |



Percentage Year to Date Actual to Annual Budget expenditure where the expenditure over budget highlighted in red.

| S         S         S         S           Buildings - Non Specialised<br>Property renewals         170,000         170,000         32,341         (137,659)         0.1         0.4           Buildings - Specialised<br>Depot Office Expansion         100,000         100,000         5,815         (94,185)         0.2         0.3         Carried ov<br>Depot Workshop Door Renewal           Qualing Scarp Fencing         50,000         50,000         9,900         (40,100)         0.2         0.4           Aviation Screening Point Upgrade         0         0         9,077         9,077         0.27         0.4           Learmonth Terminal UPS         0         0         30,686