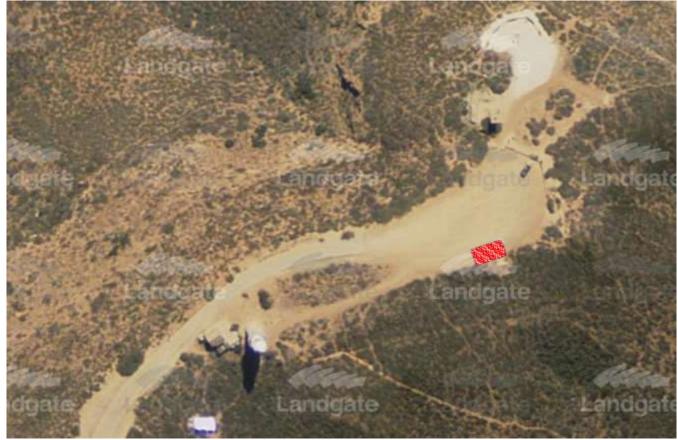

## APPROVED LOCATIONS

A. Federation Park (maximum 4 spaces)

B. Town Beach (maximum 2 spaces)

C. Payne Street (maximum 3 spaces)

D. Murat and Yardie Creek Road turnoff (maximum 2 spaces)

E. Tantabiddi Boat Ramp precinct (maximum 2 spaces)

F. Lighthouse precinct (maximum 2 spaces)

G. Dunes carpark (maximum 1 space)

H. Hunters carpark (maximum 2 spaces)