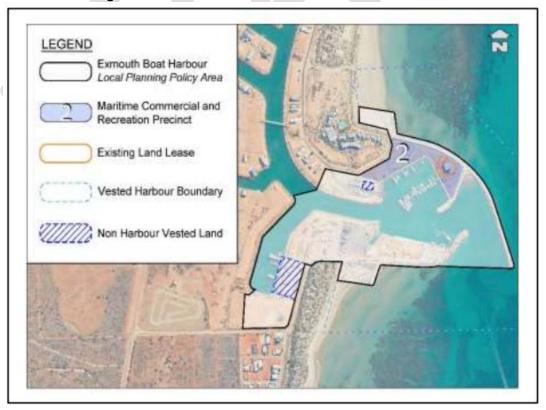

ity to vary the normal parking requirement subject to the findings of a Parking Study to the satisfaction of the local government and DoT.

Building heights may be increased to address intersections using decorative parapets, tower elements or similar features.

## **Objectives**

The objectives for the precinct are to:

- promote maritime commercial, retail, tourist and recreational activities having a leisure orientated focus;
- ensure the streetscape and built form along the Madaffari Road frontage create an attractive entry statement into the north harbour with buildings designed to complement the streetscape of adjoining resort development; and
- promote pedestrian movement along the waterfront through a built form response to consider orientation and the location of major openings.



Figure 5 – Precinct 2: Maritime Commercial and Recreation

# Precinct 2 development provisions

| Item                                 | Specific development provisions                                                                                                                                                                                                                                                                                                                                                                                                                    |  |
|--------------------------------------|-------------------------------------------------------------------------------------------------------------------------------------------------------------------------------------