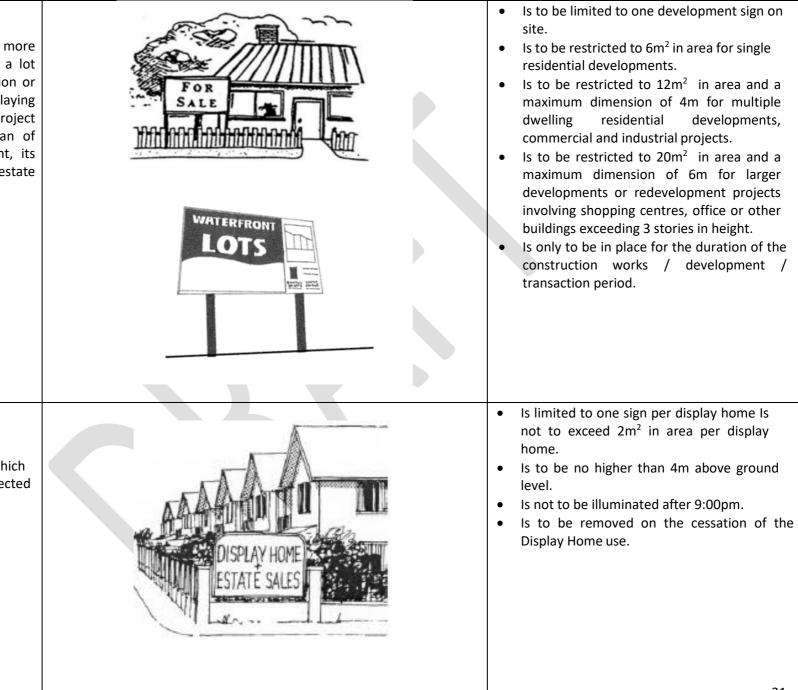

#### **DEVELOPMENT SIGN**

A sign mounted on one or more support poles, erected on a lot with an approved subdivision or development, displaying information about the project such as its name, the plan of subdivision or development, its features, sales and real estate agency contact details.

- Is to be limited to one sign on the site.
- Is to be restricted to 6m<sup>2</sup> in area for single residential developments.
- Is to be restricted to 12m<sup>2</sup> in area and a maximum dimension of 4m for multiple dwelling residential developments, commercial and industrial projects.
- Is to be restricted to 20m<sup>2</sup> in area and a maximum dimension of 6m for larger developments or redevelopment projects involving shopping centres, office or other buildings exceeding 3 stories in height.
- Is only to be in place for the duration of the construction works / development / transaction period.
- Is limited to one sign per display home Is not to exceed 2m<sup>2</sup> in area per display home.
- Is to be no higher than 4m above ground level.
- Is not to be illuminated after 9:00pm.
- Is to be removed on the cessation of the Display Home use.

#### **DISPLAY HOME SIGN**

A sign erected on a lot on which a display home has been erected