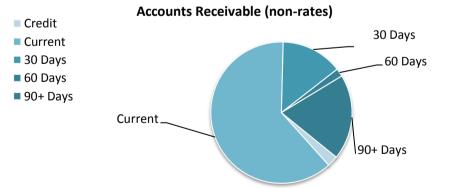

e recognised at original invoice amount less any allowances for uncollectable amounts (i.e. impairment). The carrying amount of net trade receivables is equivalent to fair value as it is due for settlement within 30 days.

### **Classification and subsequent measurement**

Receivables which are generally due for settlement within 30 days except rates receivables which are expected to be collected within 12 months are classified as current assets. All other receivables such as, deferred pensioner rates receivable after the end of the reporting period are classified as non-current assets.

Trade and other receivables are held with the objective to collect the contractual cashflows and therefore the Shire measures them subsequently at amortised cost using the effective interest rate method.



# OPERATING ACTIVITIES NOTE 4 RECEIVABLES



# OPERATING ACTIVITIES NOTE 5 OTHER CURRENT ASSETS

|                                                    | Opening     | Movement | Closing      |
|----------------------------------------------------|-------------|----------|--------------|
|                                                    | Balance     |          | Balance      |
| Other current assets                               | 1 July 2022 |          | 30 June 2023 |
|                                                    | \$          | \$       | \$           |
| Inventory                                          |             |          |              |
| Fuel and materials on hand                         | 54,265      | (16,153) | 38,112       |
| Stock - Visitor Centre Merchandise