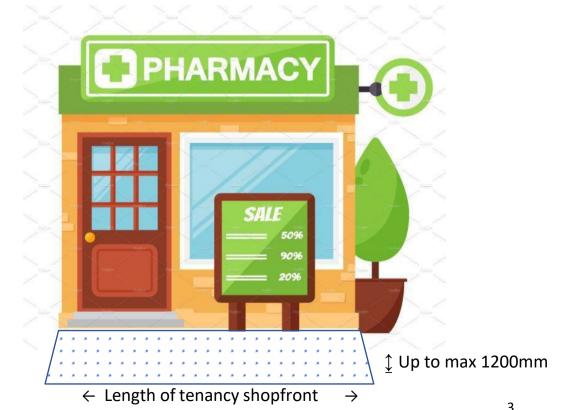

With the exception of the shopfronts located at 3 Kennedy Street (refer to Figure 2) the Public Space area must commence from the front of the tenancy boundary extending out to a distance no greater than 1200mm and across the length of the tenancy frontage. Notwithstanding the above, where this is impracticable due to two or more different levels and thoroughfares in front of the tenancy, the Shire may allow an alternate Public Space area subject to suitable pedestrian safety and wheel chair access being provided.

The permit allows town centre traders to utilise the public space in front of their tenancy for greater advertising, merchandising and/or seating opportunities.

For shopfronts located at 3 Kennedy Street (refer to Figure 2), the Public Space area may commence east, from outside of the edge of awning columns and posts of the tenancy boundary to a distance no greater than 1200mm and across the length of the tenancy frontage.