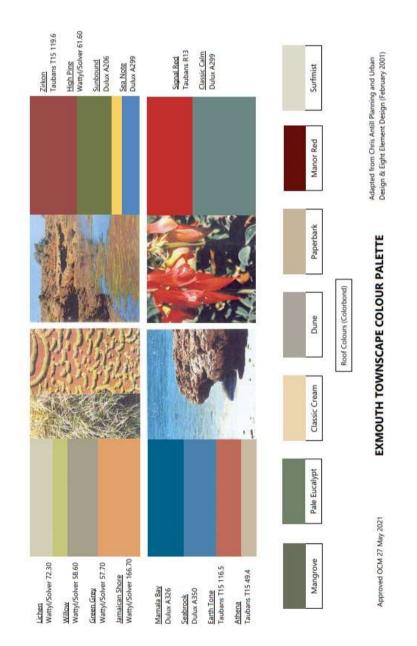

#### 6.2 - Colour Palette for Developments

| Adoption     |                |                  |  |
|--------------|----------------|------------------|--|
| Date         | Meeting        | Council Decision |  |
| 15/11/12     | OCM            | 07-1112-10.1.4   |  |
| Review Detai | Review Details |                  |  |
| Date         | Meeting        | Council Decision |  |
| 22/11/18     | OCM            | 04-1118          |  |
| 28/11/19     | OCM            | 06-1119          |  |
| 25/06/20     | OCM            | 02-0620          |  |
| 26/11/20     | OCM            | 03-1120          |  |
| 27/05/21     | OCM            | 02-0521          |  |
| 30/06/22     | OCM            | 02-0622          |  |
| Delegation   |                |                  |  |
| No.          | Title          |                  |  |
|              |                |                  |  |

#### PURPOSE

The purpose of this policy is to:

- Create a consistent colour palette for development within the Shire of Exmouth, influenced by colours from the natural environment;
- Provide guidance of appropriate external colours for new development;
- Strengthen the identity of the town;
- Attain a high-quality visual streetscape; and
- Preserve, enhance and complement the natural environment.

#### POLICY

An integral part of the 'Townscape Enhancement Plans and Design/Development Guidelines' is the adoption of a "colour palette" to be used as a guide by Council when it assesses new development, and when it selects colours for application to public street furniture and public buildings.

The colours are considered appropriate to the Exmouth environment and aims to contribute to the town's character.

The adopted colour palette is attached.

Note: Colour photocopies can never fully reproduce paint colours. Photocopies are kept in the offices of the Shire of Exmouth.