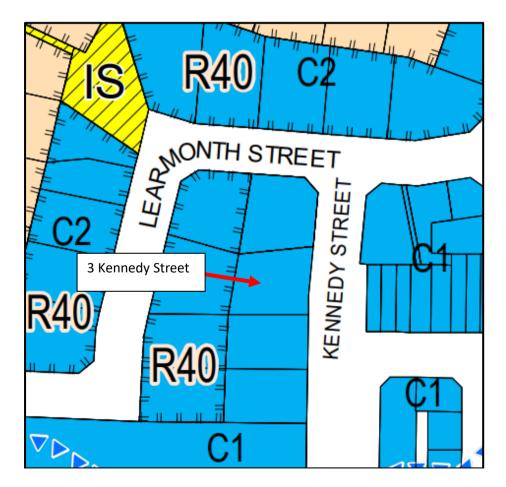

With the exception of the shopfronts located at 3 Kennedy Street (refer to Figure 2) the Public Space area must commence from the front of the tenancy boundary extending out to a distance no greater than 1200mm and across the length of the tenancy frontage. Notwithstanding the above, where this is impracticable due to two or more different levels and thoroughfares in front of the tenancy, the Shire may allow an alternate Public Space area subject to suitable pedestrian safety and wheel chair access being provided.

The permit allows town centre traders to utilise the public space in front of their tenancy for greater advertising, merchandising and/or seating opportunities.

For shopfronts located at 3 Kennedy Street (refer to Figure 2), the Public Space area may commence east, from outside of the edge of awning columns and posts of the tenancy boundary to a distance no greater than 1200mm and across the length of the tenancy frontage.

- (a) Premises on private property from which trading is lawfully conducted under a written law;
- (b) Local government property

Figure 1 – Town Centre zone (delineated in light blue).

Figure 2 – 3 Kennedy Street