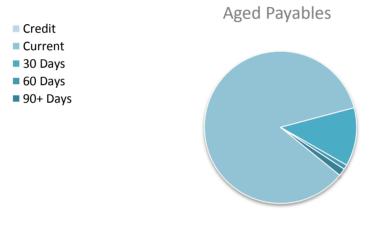

|          | 56,871    |
| Total payables general outstanding   |                       |         |         |         |          | 1,077,659 |
| Amounts shown above include GST (    | where applicable)     |         |         |         |          |           |

# **KEY INFORMATION**

Trade and other payables represent liabilities for goods and services provided to the Shire prior to the end of the period that are unpaid and arise when the Shire becomes obliged to make future payments in respect of the purchase of these goods and services. The amounts are unsecured, are recognised as a current liability and are normally paid within 30 days of recognition. The carrying amounts of trade and other payables are considered to be the same as their fair values, due to their short-term nature.



### **FINANCING ACTIVITIES**

# NOTE 9

# BORROWINGS

# **Repayments - borrowings**

| Information on borrowings   |          |             | New Lo | oans   |           | ncipal<br>yments |           | cipal<br>anding | Inte<br>Repay |           |
|-----------------------------|----------|-------------|--------|--------|-----------|------------------|-----------|-----------------|---------------|-----------|
| Particulars                 | Loan No. | 1 July 2022 | Actual | Budget | Actual    | Budget           | Actual    | Budget          | Actual        | Budget    |
|                             |          | \$          | \$     | \$     | \$        | \$               | \$        | \$              | \$            | \$        |
| Housing                     |          |             |