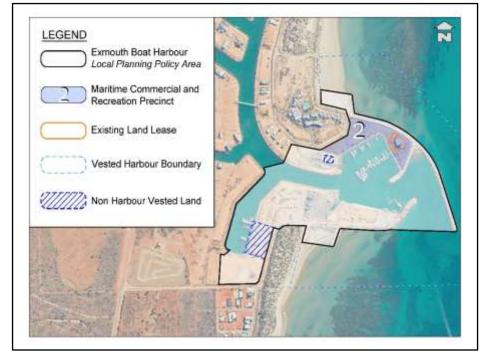

nity to vary the normal parking requirement subject to the findings of a Parking Study to the satisfaction of the local government and DoT. Building heights may be increased to address intersections using decorative parapets, tower elements or similar features.

#### OBJECTIVES

The objectives for the precinct are to:

- promote maritime commercial, retail, tourist and recreational activities having a leisure orientated focus;
- ensure the streetscape and built form along the Madaffari Road frontage create an attractive entry statement into the north harbour with buildings designed to complement the streetscape of adjoining resort development; and
- promote pedestrian movement along the waterfront through a built form response to consider orientation and the location of major openings.







## **PRECINCT 2 - DEVELOPMENT PROVISIONS**

| ltem                              | Specific development provisions                                                                                                                                                                                                            |  |  |
|-----------------------------------|--------------------------------------------------------------------------------------------------------------------------------------------------------------------------------------------------------------------------------------------|--|--|
| Floor Levels                      | 1. Finished Floor Levels shall be a minimum of 4.5 metres AHD