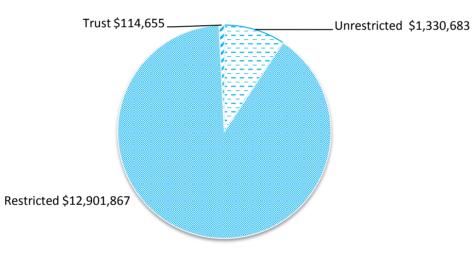

vestments with original maturities of three months or less that are readily convertible to known amounts of cash and which are subject to an insignificant risk of changes in value. Bank overdrafts are reported as short term borrowings in current liabilities in the statement of net current assets.

The local government classifies financial assets at amortised cost if both of the following criteria are met:

- the asset is held within a business model whose objective is to collect the contractual cashflows, and
- the contractual terms give rise to cash flows that are solely payments of principal and interest.

Financial assets at amortised cost held with registered financial institutions are listed in this note other financial assets at amortised cost are provided in Note 4 - Other assets.



### SHIRE OF EXMOUTH | 8

**Reserve accounts** 

| Reserve name                             | Opening<br>Balance | Budget<br>Interest<br>Earned | Actual<br>Interest<br>Earned | Budget<br>Transfers In<br>(+) | Actual<br>Transfers In<br>(+) | Budget<br>Transfers<br>Out (-) | Actual<br>Transfers Out<br>(-) | Budget<br>Closing<br>Balance | Actual YTD<br>Closing<br>Balance |
|------------------------------------------|--------------------|------------------------------|------------------------------|-------------------------------|-------------------------------|--------------------------------|--------------------------------|------------------------------|----------------------------------|
|                                          | \$                 | \$                           | \$