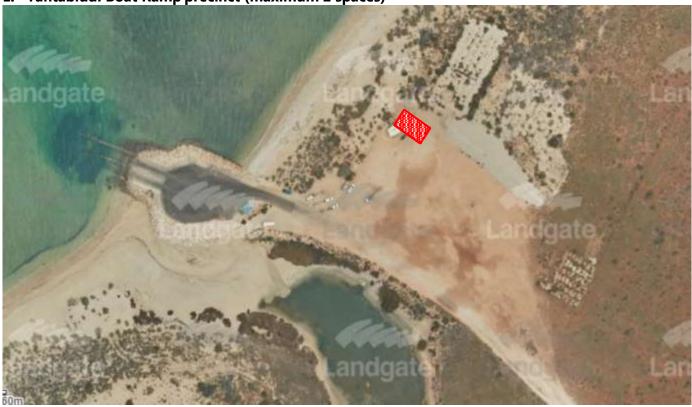

## APPROVED LOCATIONS

A. Federation Park (maximum 4 spaces)

B. Town Beach (maximum 2 spaces)

C. Payne Street (maximum 3 spaces)

D. Murat and Yardie Creek Road turnoff (maximum 2 spaces)

E. Tantabiddi Boat Ramp precinct (maximum 2 spaces)