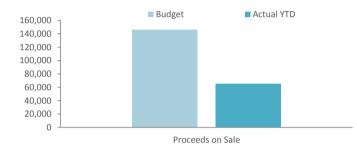

Proceeds | Profit | (Loss) | Value    | Proceeds | Profit     | (Loss) |
|            |                     | \$       | \$       | \$     | \$     | \$       | \$       | \$         | \$     |
|            | Plant and equipment |          |          |        |        |          |          |            |        |
|            | Transport           |          |          |        |        |          |          |            |        |
|            | Plant replacement   | 146,000  | 146,000  | 0      | 0      | 65,600   | 65,600   | 0          | 0      |
|            |                     | 146,000  | 146,000  | 0      | 0      | 65,600   | 65,600   | 0          | 0      |
|            |                     |          |          |        |        |          |          |            |        |



Percentage Year to Date Actual to Annual Budget expenditure where the expenditure over budget highlighted in red.

|                                           | Ame       | ended      |            |                          | Tir   | ning   |                          |
|-------------------------------------------|-----------|------------|------------|--------------------------|-------|--------|--------------------------|
| Account Description                       | Budget    | YTD Budget | YTD Actual | Variance<br>(Under)/Over | Start | Finish | Comments                 |
|                                           | \$        | \$         | \$         | \$                       |       |        |                          |
| Buildings - Non Specialised               |           |