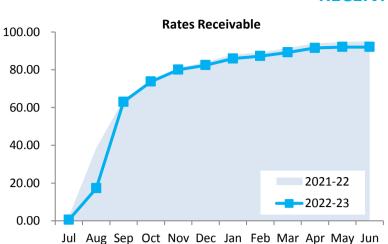

|

## NOTES TO THE STATEMENT OF FINANCIAL ACTIVITY

### FOR THE PERIOD ENDED 30 JUNE 2023

| Rates receivable               | 30 June 2022 | 30 Jun 2023 |  |
|--------------------------------|--------------|-------------|--|
|                                | \$           | \$          |  |
| Opening arrears previous years | 234,502      | 137,432     |  |
| Levied this year               | 3,686,412    | 3,983,885   |  |
| Less - collections to date     | (3,733,456)  | (3,793,273) |  |
| Gross rates collectable        | 137,432      | 282,510     |  |
| Net rates collectable          | 137,432      | 282,510     |  |
| % Collected                    | 95.2%        | 92%         |  |
|                                |              |             |  |



Total **Receivables - general** Credit Current 30 Days 60 Days 90+ Days \$ \$ \$ \$ \$ \$ Receivables - general (103,682) 2,559,817 579,946 76,971 804,495 3,917,547 Percentage (2.6%) 65.3% 14.8% 2% 20.5% **Balance per trial balance** Sundry receivable 3,917,547 GST receivable 173,612 (5,400)**Community Loans Property Service Charges** 57,588 Total receivables general outstanding 4,143,347

Amounts shown above include GST (where applicable)

### **KEY INFORMATION**

Trade and other receivables include amounts due from ratepayers for unpaid rates and service charges and other amounts due from third parties for goods sold and services performed in the ordinary course of business.

Trade receivables are recognised at original invoice amount less any allowances for uncollectable amounts (i.e.