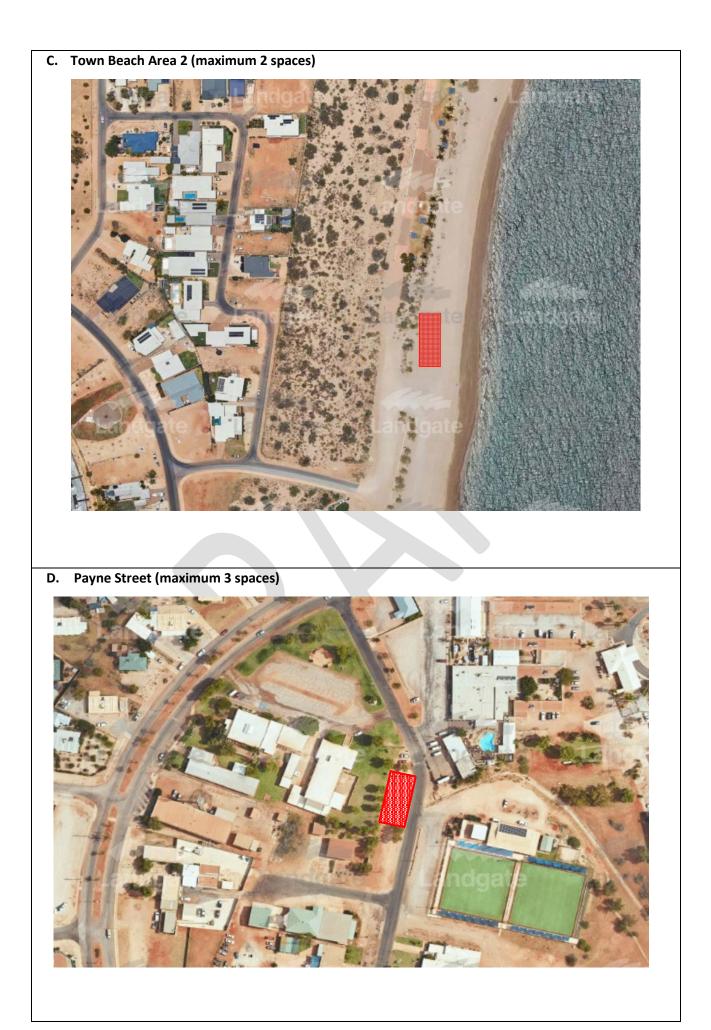

## APPROVED LOCATIONS

A. Federation Park (maximum 4 spaces)

B. Town Beach (maximum 2 spaces)

C. Payne Street (maximum 3 spaces)

D. Murat and Yardie Creek Road turnoff (maximum 2 spaces)

E. Tantabiddi Boat Ramp precinct (maximum 2 spaces)