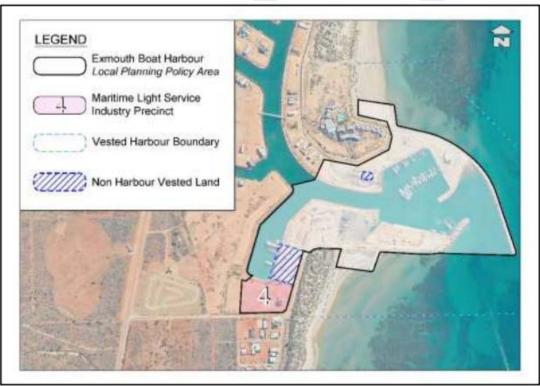

sed location at the road entry to the south harbour, all use and development in the precinct shall be limited to maritime commercial, and light and service industries. Development will be influenced by its potential for land use conflict with adjoining residential areas.

Major harbour industrial activities with potential to adversely affect nearby residential amenity are not appropriate in this precinct.

## **Objectives**

The objectives for the precinct are to:

- cater for light and service industries not causing adverse impact to nearby residential amenity;
- create an appropriate interface between nearby residential areas and the harbour's core activities; and
- remove existing road conflict with residential traffic and promote a visually appealing streetscape to the south harbour.



## Figure 7 - Precinct 4: Maritime Light and Service Industry

## Precinct 4 – development provisions

| Item                            | Specific development provisions                                                                                                                                                                                                  |
|---------------------------------|----------------------------------------------------------------------------------------------------------------------------------------------------------------------------------------------------------------------------------|
| Floor levels                    | Finished Floor Levels shall be a minimum of 4.0 metres AHD