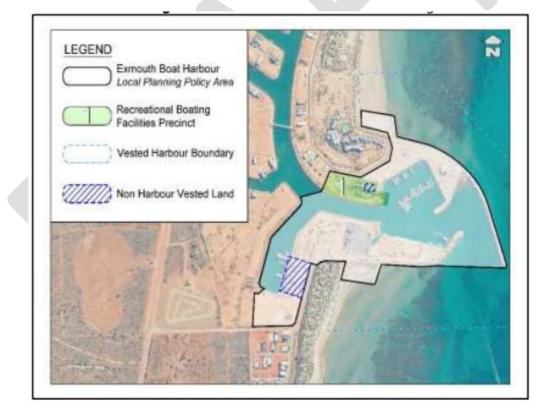

The purpose of the precinct is to continue to cater for these activities and is not intended to contain any new built development other than minor structures provided for public amenity.

The DoT will pursue optimal utilisation of public parking areas by considering temporary uses (food or hawker markets) and shared parking arrangements to optimise development capacity in Precinct 2.

## **Objectives**

The objectives for the precinct are to:

- provide and maintain adequate boat launching and car / trailer parking facilities for recreational boaters;
- minimise traffic conflict between recreational boaters and the Exmouth Volunteer Marine Rescue service;
- optimise parking utilisation; and
- maintain and enhance pedestrian access opportunities through the precinct to the wider harbour.



# Figure 4 – Precinct 1 – Recreation Boating Facilities

## Precinct 1 development provisions

| Item             | Specific development provisions                                                    |  |
|------------------|------------------------------------------------------------------------------------|--|
| Floor Levels     | Finished Floor Levels shall be a minimum of 4.0 metres AHD.                        |  |
| Access and car / | Unencumbered access for Marine Rescue service traffic shall always be maintained.  |  |
| trailer parking  | Any shared parking arrangement to optimise land use opportunities in Precinct 2 wi |  |
|                  | require a Parking Study prepared to the satisfaction of the DoT and the local      |  |
|                  | government.