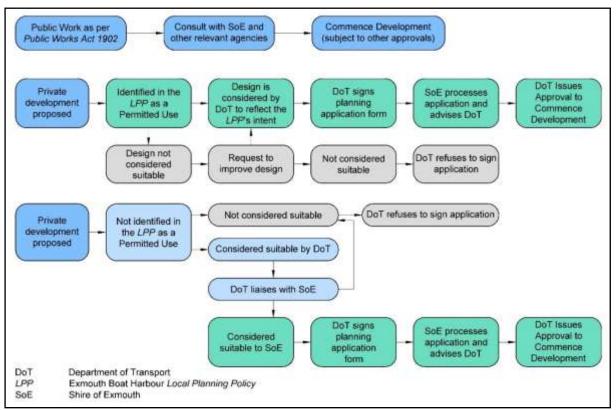

ed sign footprint.

A Development Application **will be required** for all other new use/s or development, even if listed as a permitted use and for that precinct and is fully compliant with the overall and precinct specific development provisions. For applications where the intended use is not listed as permitted or where any associated physical development does not meet all of the overall or precinct development provisions, the DoT and local government will assess its suitability on merit against the overall and precinct specific objectives of this policy.

All applications must be accompanied by a completed Development Application Checklist (refer **Appendix 1**).

## **APPROVALS PATHWAY**

The process for the assessment of Development Applications is set out in **Figure 2** overleaf.



## Figure 2 – Development Application approvals pathway.



All planning applications will be assessed and determined by the DoT in accordance with this Policy and in consultation with the local government. The DoT does not manage Lots 1481 and 500 and any planning application on these lots will be determined solely by the local government.

When considering proposals for unlisted uses and / or development not complying with the overall or precinct specific development provisions, the local government and DoT will collaborate to undertake a merit-based assessment.

#### **A PRECINCT BASED APPROACH**

#### HARBOUR PRECINCTS

The precincts shown in Figure 3 are designated as follows:

- 1. <u>Recreational Boating Facilities</u> catering to general recreational boat launching and car and tr