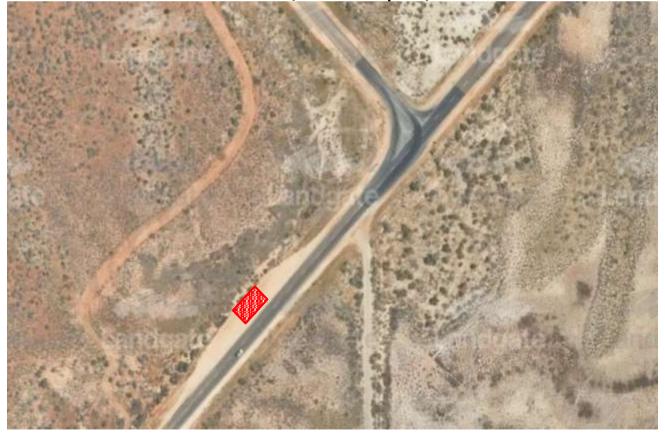

## APPROVED LOCATIONS

A. Federation Park (maximum 4 spaces)

B. Town Beach (maximum 2 spaces)

C. Payne Street (maximum 3 spaces)

D. Murat and Yardie Creek Road turnoff (maximum 2 spaces)

E. Tantabiddi Boat Ramp precinct (maximum 2 spaces)