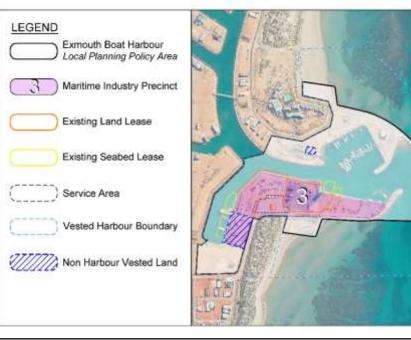

aritime industrial activities should be enclosed within buildings or screened to<br/>minimise off-site impacts.</li> </ol>                                                |
| Setbacks               | 3. A 2.0 metres wide minimum setback is required from lease boundaries fronting the refuelling and firefighting compound.                                                           |
| Access and car parking | 4. All new development shall maintain free access to the land backed wharf and not encumber other users, public harbour activities or vehicle circulation at any time.              |
| Bushfire Risk          | 5. Development Applications on harbour land identified as a bushfire risk area<br>by DFES shall provide a Bushfire Management Plan in accordance with the<br>WAPC's <i>SPP3.7</i> . |



## Figure 6: Precinct 3: Maritime Industry



## PRECINCT 4 – MARITIME LIGHT AND SERVICE INDUSTRY

## **DESCRIPTION AND PURPOSE**

Given its proximity to residential areas and its exposed location at the road entry to the south harbour, all use and development in the precinct shall be limited to maritime commercial, and light and service industries. Development will be influenced by its potential for land use conflict with adjoining residential areas. Major harbour industrial activities with potential to adversely affect nearby residential amenity are not appropriate in this precinct.

#### OBJECTIVES

The objectives for the precinct are to:

- cater for light and service industries not causing adverse impact to nearby residential amenity;
- create an appropriate interface between nearby