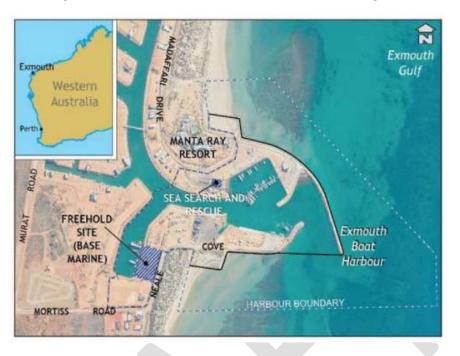

local planning authority.

The harbour has been separated into 5 precincts which contain activities sharing a similar character, function, and intensity, and further defined by a range of precinct specific objectives and development provisions.

This Policy also details application requirements and the assessment process, communicating the DoT and local government's expectations to all stakeholders.

The Exmouth Boat Harbour is located approximately 3 kilometres south of the town centre (refer Figure 1). Its land and water areas total 31.7 hectares with a further 38.2 hectares of vested water areas extending beyond the main breakwaters.

These areas define the harbour's coverage as assigned to the DoT's care under the Land Administration Act 1997 and by the Marine and Harbours Act 1981.



Figure 1 – Exmouth Boat Harbour location and coverage.

This Policy applies to all future land use and development proposals on land and water areas vested to the DoT and the two additional sites highlighted on Figure 1:

- Freehold Lot 1481 Neale Cove in the south harbour; and
- Lot 500 Madaffari, a landlocked site in the north harbour vested to the Exmouth Volunteer Marine Rescue Group.

## PROVISIONS

## Development and the distinction between "land use" and "development"

This Policy is an assessment tool to govern both the use of an area as well as any development occurring in that area.

"Use" refers to an activity undertaken, the effect it has on the character of an area and the impacts associated with its operation, such as noise generation and parking requirements.

"**Developme