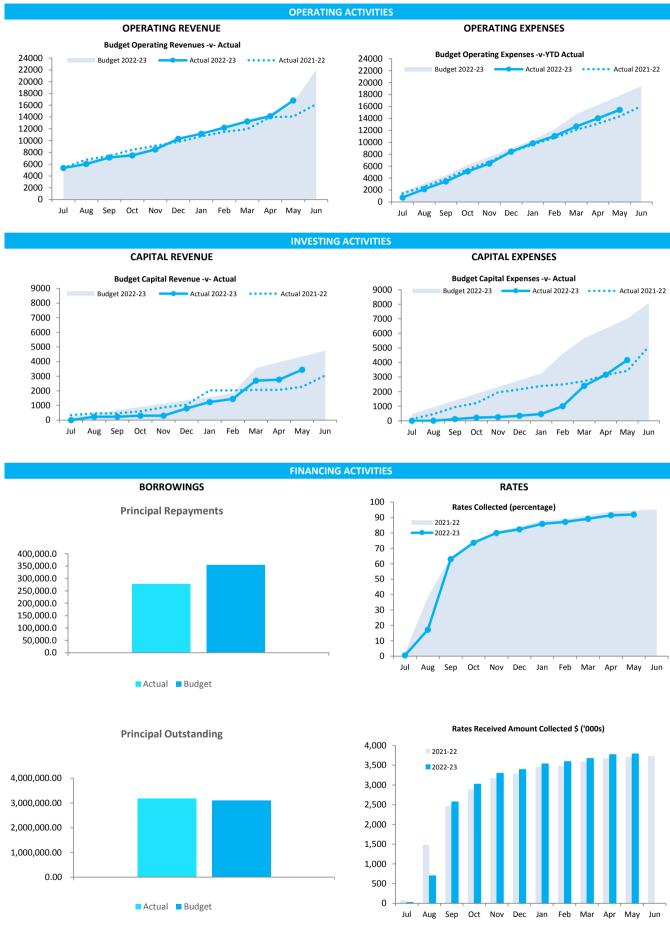

| 10 |
| Note 5       | Other Current Assets                        | 11 |
| Note 6       | Disposal of Assets                          | 12 |
| Note 7       | Capital Acquisitions                        | 13 |
| Note 8       | Payables                                    | 14 |
| Note 9       | Borrowings                                  | 15 |
| Note 10      | Lease Liabilities                           | 16 |
| Note 11      | Other Current Liabilities                   | 17 |
| Note 12      | Operating grants and contributions          | 18 |
| Note 13      | Non operating grants and contributions      | 19 |
| Note 14      | Trust Fund                                  | 20 |

#### MONTHLY FINANCIAL REPORT FOR THE PERIOD ENDED 31 MAY 2023

# **SUMMARY INFORMATION - GRAPHS**



This information is to be read in conjunction with the accompanying Financial Statements and Notes.

# KEY TERMS AND DESCRIPTIONS FOR THE PERIOD ENDED 31 MAY 2023

#### REVENUE

#### RATES

All rates levied under the *Local Government Act 1995.* Includes general, differential, specified area rates, minimum rates, interim rates, back rates, ex-gratia rates, less discounts and concessions offered. Excludes administration fees, interest on instalments, interest on arrears, service charges and sewerage rates.

#### **OPERATING GRANTS, SUBSIDIES AND CONTRIBUTIONS**

Refers to all amounts received as grants, subsidies and contributions that are not non-operating grants.

#### NON-OPERATING GRANTS, SUBSIDIES AND CONTRIBUTIONS

Amounts received specifically for the acquisition, construction of n