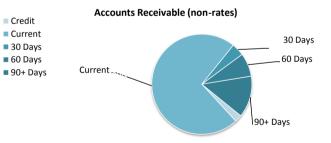

recognised at original invoice amount less any allowances for uncollectable amounts (i.e. impairment). The carrying amount of net trade receivables is equivalent to fair value as it is due for settlement within 30 days.

#### **Classification and subsequent measurement**

Receivables which are generally due for settlement within 30 days except rates receivables which are expected to be collected within 12 months are classified as current assets. All other receivables such as, deferred pensioner rates receivable after the end of the reporting period are classified as non-current assets.

Trade and other receivables are held with the objective to collect the contractual cashflows and therefore the Shire measures them subsequently at amortised cost using the effective interest rate method.



**OPERATING ACTIVITIES** 

# OPERATING ACTIVITIES NOTE 5 OTHER CURRENT ASSETS

|                                                    | Opening<br>Balance | Movement | Closing<br>Balance |
|----------------------------------------------------|--------------------|----------|--------------------|
| Other current assets                               | 1 July 2022        |          | 31 May 2023        |
|                                                    | \$                 | \$       | \$                 |
| Inventory                                          |                    |          |                    |
| Fuel and materials on hand                         | 54,265             | (165)    | 54,100             |
| Stock - Visitor Centre Merchandise                 | 113,920