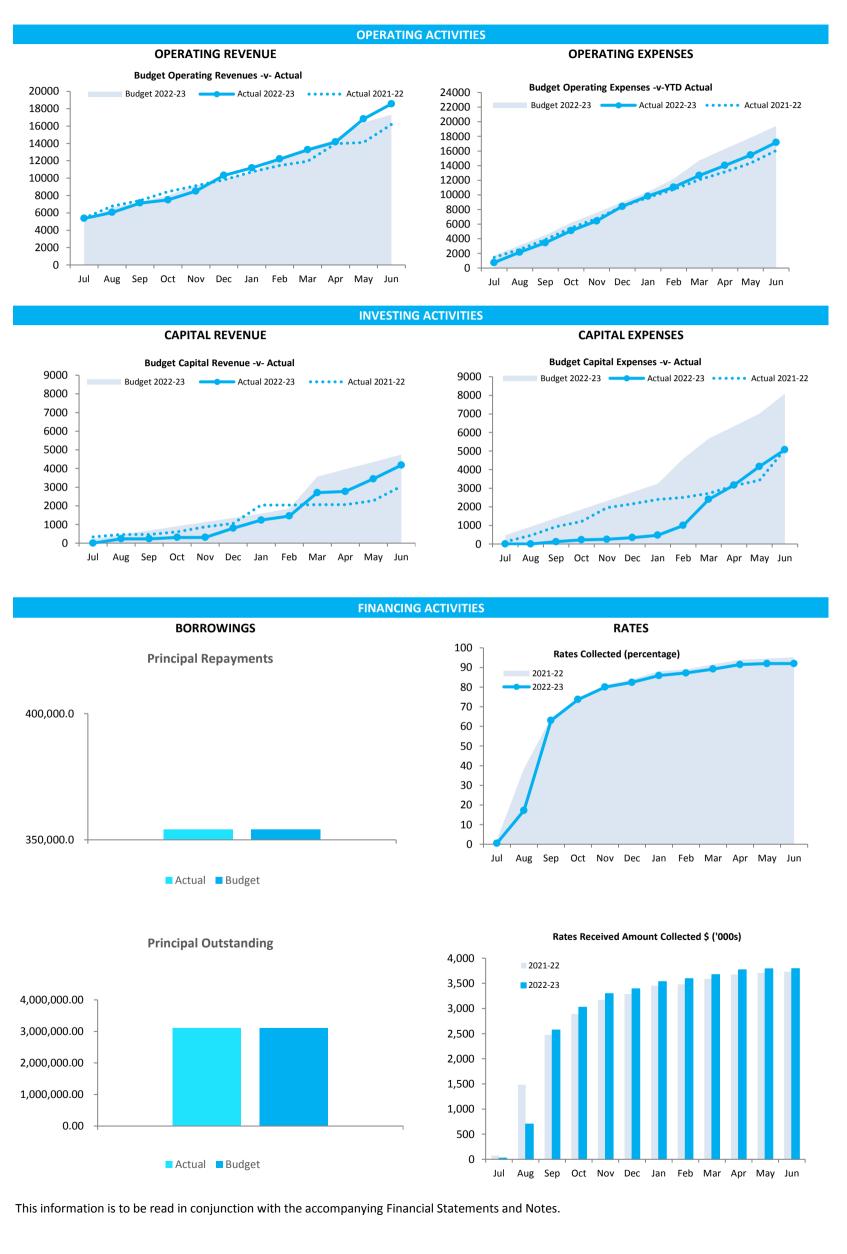

| 10 |
| Note 5       | Other Current Assets                        | 11 |
| Note 6       | Disposal of Assets                          | 12 |
| Note 7       | Capital Acquisitions                        | 13 |
| Note 8       | Payables                                    | 14 |
| Note 9       | Borrowings                                  | 15 |
| Note 10      | Lease Liabilities                           | 16 |
| Note 11      | Other Current Liabilities                   | 17 |
| Note 12      | Operating grants and contributions          | 18 |
| Note 13      | Non operating grants and contributions      | 19 |
| Note 14      | Trust Fund                                  | 20 |

# MONTHLY FINANCIAL REPORT FOR THE PERIOD ENDED 30 JUNE 2023

# **SUMMARY INFORMATION - GRAPHS**



# KEY TERMS AND DESCRIPTIONS FOR THE PERIOD ENDED 30 JUNE 2023

# REVENUE

### RATES

All rates levied under the *Local Government Act 1995*. Includes general, differential, specified area rates, minimum rates, interim rates, back rates, ex-gratia rates, less discounts and concessions offered. Excludes administration fees, interest on instalments, interest on arrears, service charges and sewerage rates.

# **OPERATING GRANTS, SUBSIDIES AND CONTRIBUTIONS**

Refers to all amounts received as grants, subsidies and contributions that are not non-operating grants.

### NON-OPERATING GRANTS, SUBSIDIES AND CONTRIBUTIONS

Amounts received specifically for the acquisition, construction of new or the upgrading of identifiable non financial assets paid to a local government, irrespective of whether