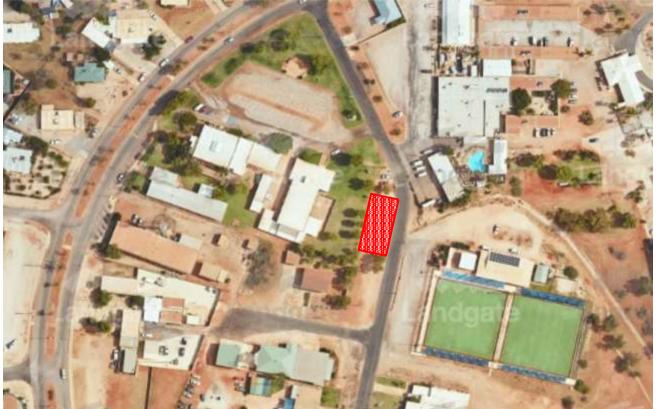

## APPROVED LOCATIONS

A. Federation Park (maximum 4 spaces)

B. Town Beach (maximum 2 spaces)

C. Payne Street (maximum 3 spaces)

D. Murat and Yardie Creek Road turnoff (maximum 2 spaces)

E. Tantabiddi Boat Ramp precinct (maximum 2 spaces)