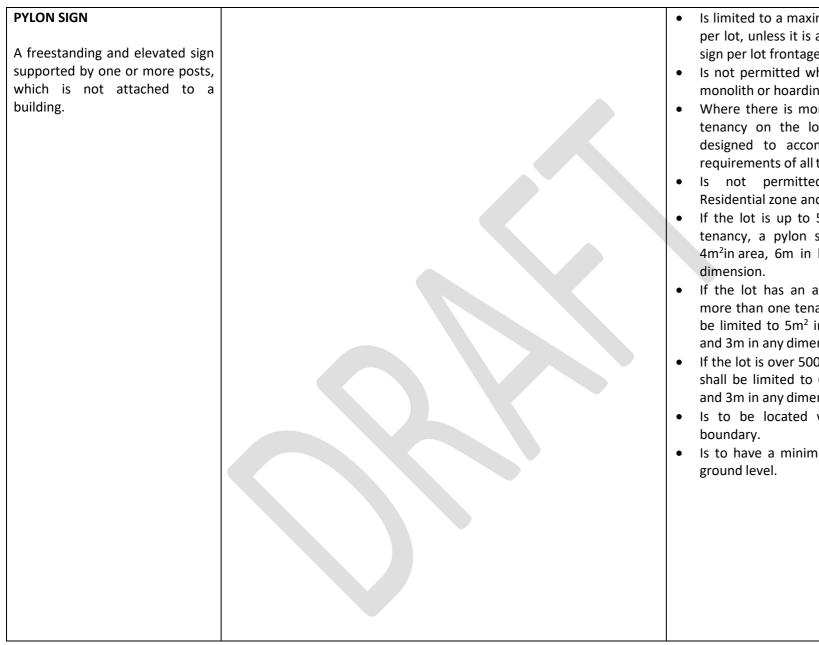

#### **PYLON SIGN**

A freestanding and elevated sign supported by one or more posts, which is not attached to a building.

- Is limited to a maximum of one pylon sign per lot, unless it is a corner lot where one sign per lot frontage may be permitted.
- Is not permitted where there is an existing monolith or hoarding sign on the same lot.
- Where there is more than one business tenancy on the lot, the sign shall be designed to accommodate advertising requirements of all tenancies.
- Is not permitted within a Residential zone.
- When a lot has an area up to 5000m<sup>2</sup> and one tenancy, a pylon sign shall be limited to 4m<sup>2</sup> in area, 6m in height and 2.5m in any dimension.
- When a lot has an area up to 5000m<sup>2</sup> and more than one tenancy, a pylon sign shall be limited to 5m<sup>2</sup> in area, 7.5m in height and 3m in any dimension.
- When a lot has an area over 5000m<sup>2</sup>, a pylon sign shall be limited to 6m<sup>2</sup> in area, 9m in height and 3m in any dimension.
- Is to be located wholly within the lot boundary.
- Is to have a minimum clearance of 2.7m to ground level