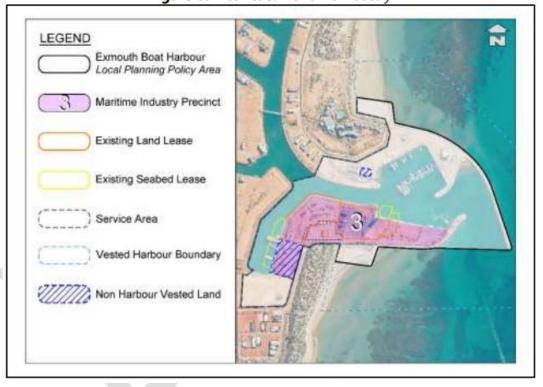

and is designated for major maritime activities, containing commercial and common user service wharves, and boat fuelling and firefighting facilities within a central compound. The precinct is suited to boat fabrication, repair, and maintenance activities along with services supporting the commercial fishing and oil and gas sectors with the storage of boats and transfer and temporary storage of goods also permitted.

## **Objectives**

The objectives for the precinct are to:

- allow for loading and unloading of goods and people and maritime commercial industries;
- minimise the risk of pollution impacts on nearby sensitive uses;
- control visual impact of harbour development through careful site planning and building design; and
- allow for the safe storage and dispensing of boat fuel.



## Figure 6: Precinct 3: Maritime Industry

## Precinct 3 development provisions

| Item           | Specific development provisions                                                     |  |
|----------------|-------------------------------------------------------------------------------------|--|
| Floor levels   | Finished Floor Levels shall be a minimum of 4.0 metres AHD                          |  |
| Development    | Maritime industrial activities should be enclosed within buildings or screened to   |  |
| form           | minimise off-site impacts.                                                          |  |
| Setbacks       | A 2.0 metre wide minimum setback is required from lease boundaries fronting the     |  |
|                | refuelling and firefighting compound.