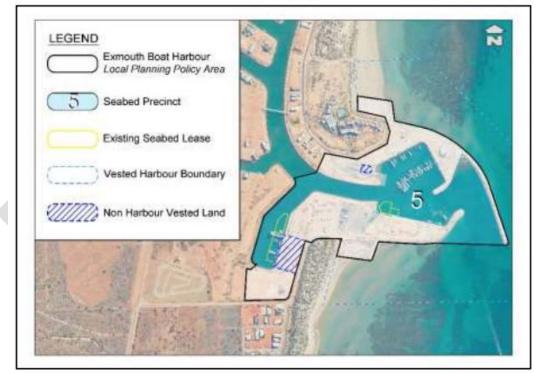

nfrastructure and service utilities.

Use and development is to generally be limited to the transfer, mooring, penning and movement of boats.

Harbour water and seabed works deemed to be exempt under the PW Act as well as the functions assigned to the DoT under the Marine & Harbours Act 1981 are consistent with the reserve's vesting for Harbour Purposes hence neither the support or approval of the local government is required; noting DoT approval will always be required for any third-party use or development.

## **Objectives**

The objectives for the precinct are to:

- provide for the safe boating, mooring, and penning of boats;
- provide ancillary services for boats and ensure access to the public wharf and other facilities are maintained; and
- provide safe boating movement networks.



# Figure 8 - Precinct 5: Seabed Precinct

# Functional and service areas

All harbour breakwaters, groynes, jetties, spurs and other harbour water access and service infrastructure are not to be disturbed or modified without the express written consent of the DoT.

# APPENDIX 1 – DEVELOPMENT APPLICATION CHECKLIST

# Exmouth Boat Harbour Local Planning Policy

| #  | Checklist Item (where a Development Applications is required)