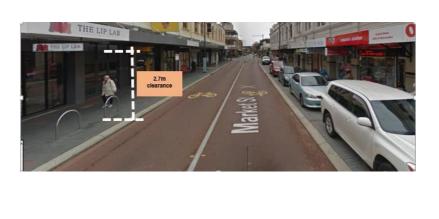

#### **PYLON SIGN**

A freestanding and elevated sign supported by one or more posts, which is not attached to a building.

- Is limited to a maximum of one pylon sign per lot, unless it is a corner lot where one sign per lot frontage may be permitted.
- Is not permitted where there is an existing monolith or hoarding sign on the same lot.
- Where there is more than one business tenancy on the lot, the sign shall be designed to accommodate advertising requirements of all tenancies.
- Is not permitted within a Residential zone.
- When a lot has an area up to 5000m<sup>2</sup> and one tenancy, a pylon sign shall be limited to 4m<sup>2</sup> in area, 6m in height and 2.5m in any dimension.
- When a lot has an area up to 5000m<sup>2</sup> and more than one tenancy, a pylon sign shall be limited to 5m<sup>2</sup> in area, 7.5m in height and 3m in any dimension.
- When a lot has an area over 5000m<sup>2</sup>, a pylon sign shall be limited to 6m<sup>2</sup> in area, 9m in height and 3m in any dimension.
- Is to be located wholly within the lot boundary.
- Is to have a minimum clearance of 2.7m to ground level