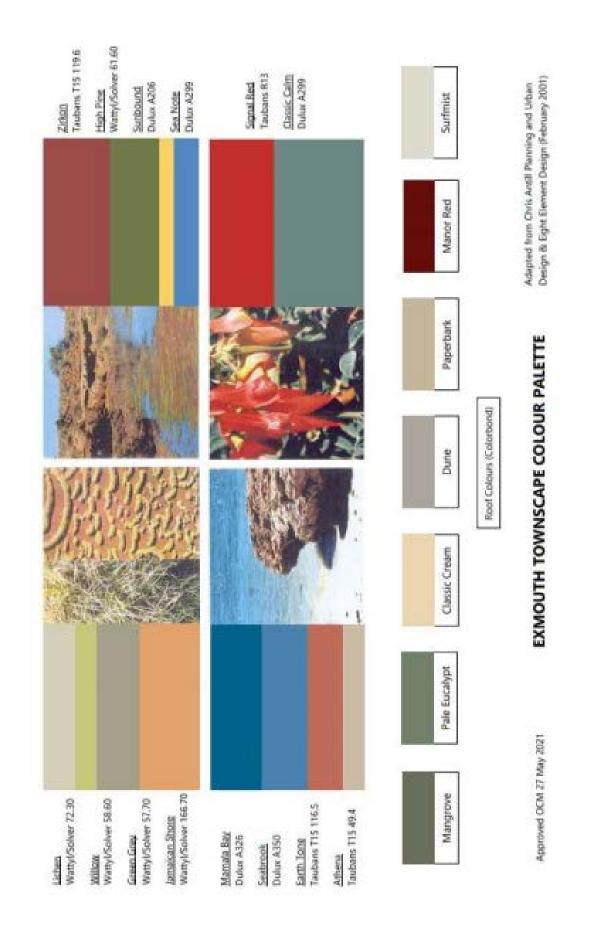

The adopted colour palette is attached.

Note: Colour photocopies can never fully reproduce paint colours. Photocopies are kept in the offices of the Shire of Exmouth.