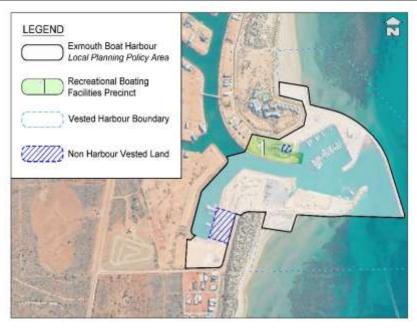

ivities and is not intended to contain any new built development other than minor structures provided for public amenity.

The DoT shall pursue optimal utilisation of public parking areas by considering temporary uses (food or hawker markets) and shared parking arrangements to optimise development capacity in Precinct 2.

#### **OBJECTIVES**

The objectives for the precinct are to:

- provide and maintain adequate boat launching and car / trailer parking facilities for recreational boaters;
- minimise traffic conflict between recreational boaters and the Exmouth Volunteer Marine Rescue service;
- optimise parking utilisation; and
- maintain and enhance pedestrian access opportunities through the precinct to the wider harbour.

## **Figure 4** – Precinct 1: Recreational Boating Facilities



## **PRECINCT 1 - DEVELOPMENT PROVISIONS**

Table 3 lists additional precinct issues to be considered when lodging a use or development proposal for approval:

| Item                            | Specific development provisions                                                                                                                                                                            |
|---------------------------------|------------------------------------------------------------------------------------------------------------------------------------------------------------------------------------------------------------|
| Floor<br>Levels                 | 1. Finished Floor Levels shall be a minimum of 4.0 metres AHD.