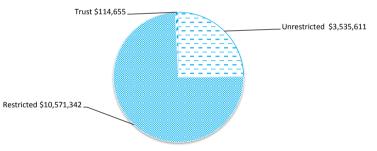

estments with original maturities of three months or less that are readily convertible to known amounts of cash and which are subject to an insignificant risk of changes in value. Bank overdrafts are reported as short term borrowings in current liabilities in the statement of net current assets.

The local government classifies financial assets at amortised cost if both of the following criteria are met:

- the asset is held within a business model whose objective is to collect the contractual cashflows, and

- the contractual terms give rise to cash flows that are solely payments of principal and interest.

Financial assets at amortised cost held with registered financial institutions are listed in this note other financial assets at amortised cost are provided in Note 4 - Other assets.



#### **Reserve accounts**

| Reserve name                             | Opening<br>Balance | Budget<br>Interest<br>Earned | Actual<br>Interest<br>Earned | Budget<br>Transfers In<br>(+) | Actual<br>Transfers In<br>(+) | Budget<br>Transfers Out<br>(-) | Actual<br>Transfers Out<br>(-) | Budget<br>Closing<br>Balance | Actual YTD<br>Closing<br>Balance |
|------------------------------------------|--------------------|------------------------------|------------------------------|-------------------------------|-------------------------------|--------------------------------|--------------------------------|------------------------------|----------------------------------|
|                                          | \$                 | \$                           | \$