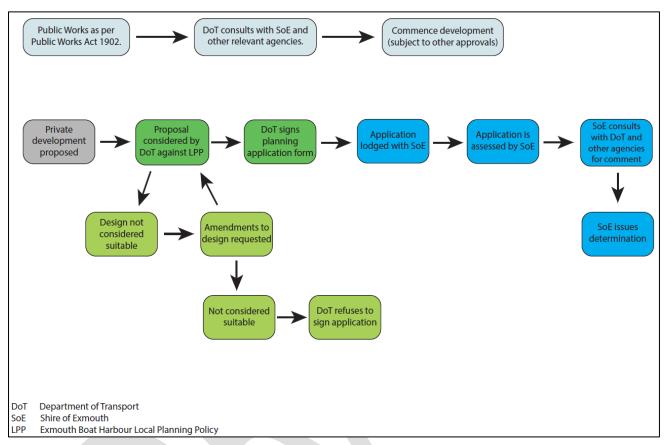

an existing approved sign footprint.

A Development Application <u>will be required</u> for all other new use/s or development, even if listed as a permitted use and for that precinct and is fully compliant with the overall and precinct specific development provisions. For applications where the intended use is not listed as permitted or where any associated physical

development does not meet all of the overall or precinct development provisions, the DoT and local government will assess its suitability on merit against the overall and precinct specific objectives of this policy. All applications must be accompanied by a completed Development Application Checklist (refer Appendix 1).

## Approvals pathway

The process for the assessment of Development Applications is set out in Figure 2.





All development applications will be assessed by the local government and DoT in accordance with this Policy but will ultimately be determined by the local government. When considering proposals for unlisted uses and / or development not complying with the overall or precinct specific development provisions, the local government and DoT will collaborate to undertake a merit-based assessment.

# A precinct-based approach to harbour precincts

The precincts shown in Figure 3 are designated as follows:

- 1. <u>Recreational Boating Facilities</u> catering to general recreational boat launching and car and trailer parking,
- 2. <u>Maritime Commercial and Recreation</u> allocated for maritime clubs, tourists, locals and other harbour visitors for leisure related purposes and small-scale mar