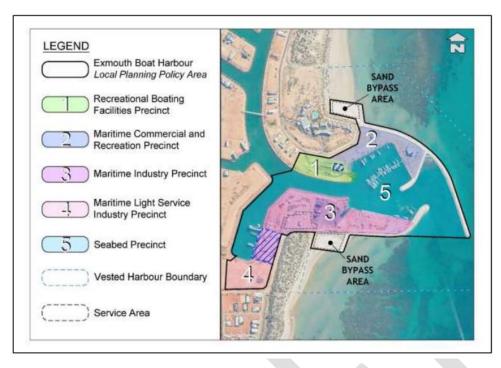

- 1. <u>Recreational Boating Facilities</u> catering to general recreational boat launching and car and trailer parking,
- 2. <u>Maritime Commercial and Recreation</u> allocated for maritime clubs, tourists, locals and other harbour visitors for leisure related purposes and small-scale maritime retailing and commerce,
- 3. <u>Maritime Industry</u> accommodating major boat fabrication, repair, refurbishment, servicing, and storage activities and supporting the commercial fishing and resource industries,
- 4. <u>Maritime Light and Service Industry</u> catering for minor boat servicing and storage purposes and limited to uses and development not resulting in the off-site pollution; and
- 5. <u>Seabed</u> allowing for the movement, mooring, and penning of recreational and commercial boats.



## Figure 3 – Exmouth Boat Harbour Precinct

## Permitted uses

Uses listed in Table 1 are Permitted land uses and are defined in the *Planning & Development (Local Planning Schemes) Regulations 2015*, the local government's LPS 4 as well as AS3962 and State Planning Policy 4.1 – Industrial Interface.

Uses will only be permitted if they are related to maritime activities and rely on a harbour location.

# Table 1 – Permitted uses per precinct

| Precinct 1<br>Recreational<br>Boating Facilities                                                                                                                                                                                               | Precinct 2<br>Maritime Commercial<br>and Recreation