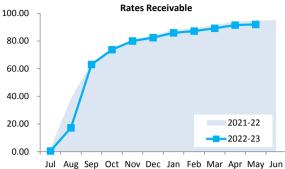

|

# NOTES TO THE STATEMENT OF FINANCIAL ACTIVITY

#### FOR THE PERIOD ENDED 31 MAY 2023

| Rates receivable               | 30 June 2022 | 31 May 2023 |
|--------------------------------|--------------|-------------|
|                                | \$           | \$          |
| Opening arrears previous years | 234,502      | 137,432     |
| Levied this year               | 3,686,412    | 3,983,885   |
| Less - collections to date     | (3,733,456)  | (3,788,202) |
| Gross rates collectable        | 137,432      | 287,581     |
| Net rates collectable          | 137,432      | 287,581     |
| % Collected                    | 95.2%        | 91.9%       |
|                                |              |             |



| Receivables - general               | Credit   | Current   | 30 Days | 60 Days | 90+ Days | Total     |
|-------------------------------------|----------|-----------|---------|---------|----------|-----------|
|                                     | \$       | \$        | \$      | \$      | \$       | \$        |
| Receivables - general               | (96,851) | 3,003,438 | 167,318 | 312,894 | 554,524  | 3,941,324 |
| Percentage                          | (2.5%)   | 76.2%     | 4.2%    | 7.9%    | 14.1%    |           |
| Balance per trial balance           |          |           |         |         |          |           |
| Sundry receivable                   |          |           |         |         |          | 3,941,324 |
| GST receivable                      |          |