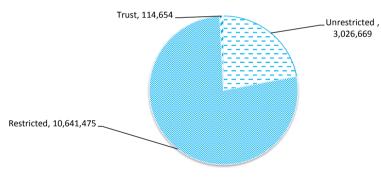

al maturities of three months or less that are readily convertible to known amounts of cash and which are subject to an insignificant risk of changes in value and bank overdrafts. Bank overdrafts are reported as short term borrowings in current liabilities in the statement of net current assets.

The local government classifies financial assets at amortised cost if both of the following criteria are met:

- the asset is held within a business model whose objective is to collect the contractual cashflows, and

- the contractual terms give rise to cash flows that are solely payments of principal and interest.

Financial assets at amortised cost held with registered financial institutions are listed in this note other financial assets at amortised cost are provided in Note 4 - Other assets.



#### NOTES TO THE STATEMENT OF FINANCIAL ACTIVITY FOR THE PERIOD ENDED 31 MAY 2022

Cash backed reserve

|                                          |                    | Budget             | Actual             | Budget              | Actual              | Budget               | Actual               | Budget             | Actual YTD         |
|------------------------------------------|--------------------|--------------------|--------------------|---------------------|---------------------|----------------------|----------------------|--------------------|--------------------|
| Reserve name                             | Opening<br>Balance | Interest<br>Earned | Interest<br>Earned | Transfers In<br>(+) | Transfers In<br>(+) | Transfers Out<br>(-) | Transfers Out<br>(-) | Closing<br>Bala