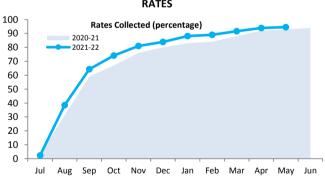

| Lease Liabilities                           | 19 |  |  |
| Note 12                                           | Other Current Liabilities                   | 20 |  |  |
| Note 13                                           | Operating grants and contributions          | 21 |  |  |
| Note 14                                           | Non operating grants and contributions      | 22 |  |  |
| Note 15                                           | Trust Fund                                  | 23 |  |  |

#### MONTHLY FINANCIAL REPORT FOR THE PERIOD ENDED 31 MAY 2022

3500

3000 2500

2000

1500

1000

500 0

Jul

Aug Sep

#### **SUMMARY INFORMATION - GRAPHS**



**INVESTING ACTIVITIES** 





**FINANCING ACTIVITIES** 



BORROWINGS

**CAPITAL REVENUE** 







#### Rates Received Amount Collected \$ ('000s) 4,000 2020-21 3,500 2021-22 3,000 2,500 2,000 1,500 1,000 500 0 Aug Sep Oct Nov Dec Jan Feb Mar Apr May Jun Jul

This information is to be read in conjunction with the accompanying Financial Statements and Notes.

RATES

#### KEY TERMS AND DESCRIPTIONS FOR THE PERIOD ENDED 31 MAY 2022

#### REVENUE

#### RATES

All rates levied under the *Local Government Act 1995*. Includes general, differential, specified area rates, minimum rates, interim rates, back rates, ex-gratia rates, less discounts and concessions offered. Exclude administration fees, interest on instalments, interest on arrears, service charges and sewerage rates.

#### **OPERATING GRANTS, SUBSIDIES AND CONTRIBUTIONS**

Refers to all amounts received as grants, subsidies and cont