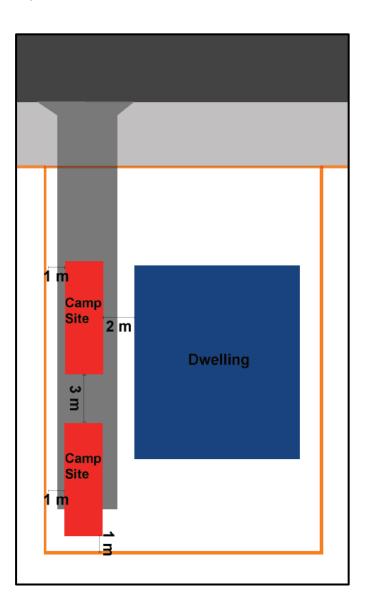

| Compliance with the Shires Firebreak Notice.                                                                                                            |  |  |  |
|                           | Accessible first aid kit to be provided on site.                                                                                                        |  |  |  |
| Local caretaker/manager   | A local caretaker/manager living and readily                                                                                                            |  |  |  |
|                           | contactable within 10 minutes travel of the property.                                                                                                   |  |  |  |

Diagram 1 example of camp site



All adjoining neighbours are to be notified and of the name and contact number of the local caretaker/manager which shall be readily contactable and within 10 minutes of the property, during the guest's entire stay. A statutory declaration or approval from the caretaker/manager is to be provided as part of the registration process.

This Policy does not apply where a maximum of one camp site is provided for no fee for no more than 3 nights in any period of 28 consecutive days, subject to landowner approval.

Compliance and infringement action will apply for properties not registered with the Shire of Exmouth and breaches of the Policy, including vehicles parked outside of the property boundaries during this time.

Landowners and temporary accommodation providers are to consult with and n