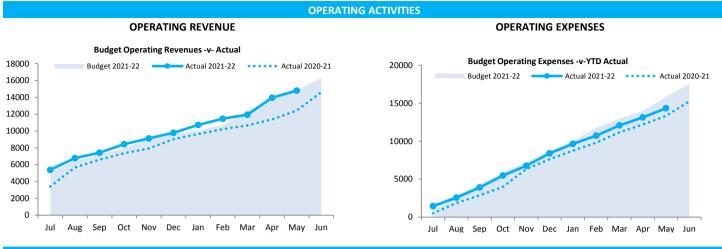

| Borrowings                                  | 18 |  |  |
| Note 11                                           | Lease Liabilities                           | 19 |  |  |
| Note 12                                           | Other Current Liabilities                   | 20 |  |  |
| Note 13                                           | Operating grants and contributions          | 21 |  |  |
| Note 14                                           | Non operating grants and contributions      | 22 |  |  |
| Note 15                                           | Trust Fund                                  | 23 |  |  |

#### MONTHLY FINANCIAL REPORT FOR THE PERIOD ENDED 31 MAY 2022

3500

3000 2500

2000

1500

1000

500 0

Jul

Aug Sep

#### **SUMMARY INFORMATION - GRAPHS**



**INVESTING ACTIVITIES** 





**FINANCING ACTIVITIES** 



BORROWINGS

**CAPITAL REVENUE** 







#### Rates Received Amount Collected \$ ('000s) 4,000 2020-21 3,500 2021-22 3,000 2,500 2,000 1,500 1,000 500 0 Aug Sep Oct Nov Dec Jan Feb Mar Apr May Jun Jul

This information is to be read in conjunction with the accompanying Financial Statements and Notes.

RATES

#### KEY TERMS AND DESCRIPTIONS FOR THE PERIOD ENDED 31 MAY 2022

#### REVENUE

#### RATES

All rates levied under the *Local Government Act 1995*. Includes general, differential, specified area rates, minimum rates, interim rates, back rates, ex-gratia rates, less discounts and concessions offered. Exclude administration fees, interest on instalments, interest on arrears, service charges and sewerage rates.

#### **OPERATING