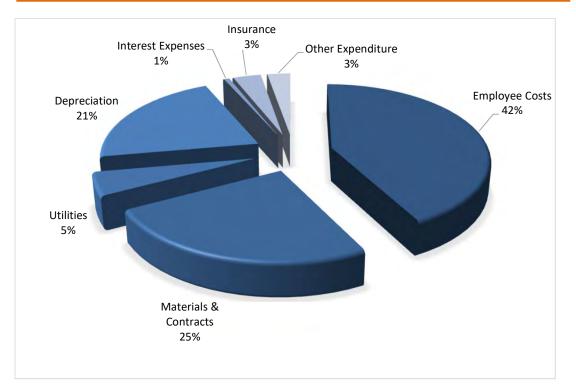

he main breakwaters including all breakwaters and groynes surrounding and protecting the outer harbour and other preservation works in accordance with the Exmouth Marina Village Agreement between the Minister for Transport, Landcorp & Shire of Exmouth.

## **SUBMISSIONS**

All submissions are required to be made in writing to the Chief Executive Officer with respect to the proposed differential general rates, minimum payments and specified area rate within 21 days of the date of the notice of intent. Submissions must be received by the Shire of Exmouth no later than 4pm Wednesday 25 May 2022. Submissions may be:

- Mailed to PO Box 21, Exmouth WA 6707
- By email to: info@exmouth.wa.gov.au

BEN LEWIS CHIEF EXECUTIVE OFFICER



# 2022/23 Operating Revenue



# 2022/23 Operating Expenditure



|                                                       |                  | State            | L<br>ement of C        |                  | n Financia         |                    | uro and Tu         | 100                |                    |                    |                    |                    |                    |
|-------------------------------------------------------|------------------|------------------|------------------------|------------------|--------------------|--------------------|--------------------|--------------------|--------------------|--------------------|--------------------|--------------------|--------------------|
|                                                       | 2019/20          | 2020/21          | 2021/22                | 2022/23          |