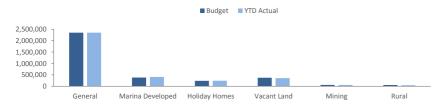

|            | 3,669,077  | 51,000    | 0       | 0     | 51,000     | 51,367    | 663      | 0       | 52,030    |
| Total                      |                       |            |            |           |         |       | 3,679,000  |           |          |         | 3,686,412 |

#### KEY INFORMATION

Prepaid rates are, until the taxable event for the rates has occurred, refundable at the request of the ratepayer. Rates received in advance give rise to a financial liability. On 1 July 2020 the prepaid rates were recognised as a financial asset and a related amount was recognised as a financial liability and no income was recognised. When the taxable event occurs the financial liability is extinguished and income recognised for the prepaid rates that have not been refunded.





# OPERATING ACTIVITIES NOTE 6 OTHER CURRENT ASSETS

|                                                    | Opening<br>Balance | Asset<br>Increase | Asset<br>Reduction | Closing<br>Balance |
|----------------------------------------------------|--------------------|-------------------|--------------------|--------------------|
| Other current assets                               | 1 July 2021        |                   |                    | 31 May 2022        |
|                                                    | \$                 | \$                | \$                 | \$                 |
| Inventory                                          |                    |                   |                    |                    |
| Fuel and materials on hand                         |