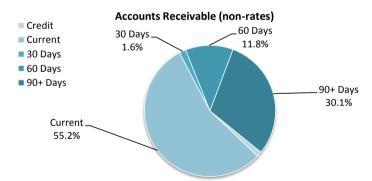

|        |         |         |           |

Amounts shown above include GST (where applicable)

#### **KEY INFORMATION**

Trade and other receivables include amounts due from ratepayers for unpaid rates and service charges and other amounts due from third parties for goods sold and services performed in the ordinary course of business. Receivables expected to be collected within 12 months of the end of the reporting period are classified as current assets. All other receivables are classified as non-current assets. Collectability of trade and other receivables is reviewed on an ongoing basis. Debts that are known to be uncollectible are written off when identified. An allowance for impairment of receivables is raised when there is objective evidence that they will not be collectible.



#### NOTES TO THE STATEMENT OF FINANCIAL ACTIVITY

#### FOR THE PERIOD ENDED 31 MAY 2022

#### OPERATING ACTIVITIES NOTE 5 RATE REVENUE

| General rate revenue       |                       |            |            |           | Budg    |       | YTD Actual |           |          |         |           |
|----------------------------|-----------------------|------------|------------|-----------|---------|-------|------------|-----------|----------|---------|-----------|
|                            | Rate in               | Number of  | Rateable   | Rate      | Interim | Back  | Total      | Rate      | Interim  | Back    | Total     |
|                            | \$ (cents)            | Properties | Value      | Revenue   | Rate    | Rate  | Revenue    | Revenue   | Rates    | Rates