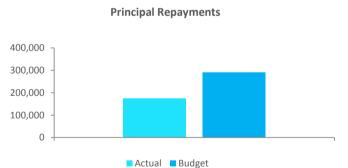

| 18 |  |  |
| Note 11                                           | Lease Liabilities                           | 19 |  |  |
| Note 12                                           | Other Current Liabilities                   | 20 |  |  |
| Note 13                                           | Operating grants and contributions          | 21 |  |  |
| Note 14                                           | Non operating grants and contributions      | 22 |  |  |
| Note 15                                           | Trust Fund                                  | 23 |  |  |

#### MONTHLY FINANCIAL REPORT FOR THE PERIOD ENDED 31 MAY 2022

3500

3000 2500

2000

1500

1000

500 0

Jul

Aug Sep

#### **SUMMARY INFORMATION - GRAPHS**



**INVESTING ACTIVITIES** 





**FINANCING ACTIVITIES** 



BORROWINGS

**CAPITAL REVENUE** 







#### Rates Received Amount Collected \$ ('000s) 4,000 2020-21 3,500 2021-22 3,000 2,500 2,000 1,500 1,000 500 0 Aug Sep Oct Nov Dec Jan Feb Mar Apr May Jun Jul

This information is to be read in conjunction with the accompanying Financial Statements and Notes.

RATES

#### KEY TERMS AND DESCRIPTIONS FOR THE PERIOD ENDED 31 MAY 2022

#### REVENUE

#### RATES

All rates levied under the *Local Government Act 1995*. Includes general, differential, specified area rates, minimum rates, interim rates, back rates, ex-gratia rates, less discounts and concessions offered. Exclude administration fees, interest on instalments, interest on arrears, service charges and sewerage rates.

#### **OPERATING GRANTS, SUBSIDIES AND CONTRIBUTIONS**

Refers to all amount