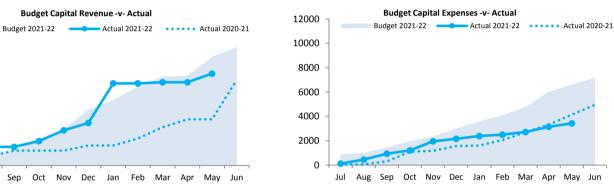

rowings                                  | 18 |  |  |
| Note 11                                           | Lease Liabilities                           | 19 |  |  |
| Note 12                                           | Other Current Liabilities                   | 20 |  |  |
| Note 13                                           | Operating grants and contributions          | 21 |  |  |
| Note 14                                           | Non operating grants and contributions      | 22 |  |  |
| Note 15                                           | Trust Fund                                  | 23 |  |  |

#### MONTHLY FINANCIAL REPORT FOR THE PERIOD ENDED 31 MAY 2022

3500

3000 2500

2000

1500

1000

500 0

Jul

Aug Sep

#### **SUMMARY INFORMATION - GRAPHS**



**INVESTING ACTIVITIES** 





**FINANCING ACTIVITIES** 



BORROWINGS

**CAPITAL REVENUE** 







#### Rates Received Amount Collected \$ ('000s) 4,000 2020-21 3,500 2021-22 3,000 2,500 2,000 1,500 1,000 500 0 Aug Sep Oct Nov Dec Jan Feb Mar Apr May Jun Jul

This information is to be read in conjunction with the accompanying Financial Statements and Notes.

RATES

#### KEY TERMS AND DESCRIPTIONS FOR THE PERIOD ENDED 31 MAY 2022

#### REVENUE

#### RATES

All rates levied under the *Local Government Act 1995*. Includes general, differential, specified area rates, minimum rates, interim rates, back rates, ex-gratia rates, less discounts and concessions offered. Exclude administration fees, interest on instalments, interest on arrears, service charges and sewerage rates.

#### **OPERATING GRANTS, SUBSIDIES AND CONTRIBU