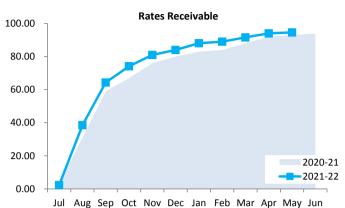

nagement Reserve          | To be used to fund capital and operational costs of Refuse Site including implementation of post closure plan.                                           |
|                                             |                                                                                                                                                          |

#### NOTES TO THE STATEMENT OF FINANCIAL ACTIVITY FOR THE PERIOD ENDED 31 MAY 2022

#### 31 May 2022 30 June 2021 **Rates receivable** \$ \$ Opening arrears previous years 510,805 234,502 Levied this year 3,489,748 3,686,412 Less - collections to date (3,766,051) (3,707,286) Less - deferred rates (50,026) 234,502 163,602 Equals current outstanding Net rates collectable 234,502 163,602 % Collected 94.1% 94.6%



| \$       | *         |        |         |         |           |
|----------|-----------|--------|---------|---------|-----------|
|          | Ş         | \$     | \$      | \$      | \$        |
| (38,543) | 1,628,740 | 48,056 | 347,158 | 888,930 | 2,874,340 |
| (1.3%)   | 56.7%     | 1.7%   | 12.1%   | 30.9%   |           |
|          |           |        |         |         |           |
|          |           |        |         |         | 2,874,340 |
|          |           |        |         |         | 118,814   |
|          |           |        |         |         | 43,788    |
|          |           |        |         |         | 3,036,943 |
|          |           |        |         |         |           |

Amounts shown above include GST (where applicable)

#### **KEY INFORMAT