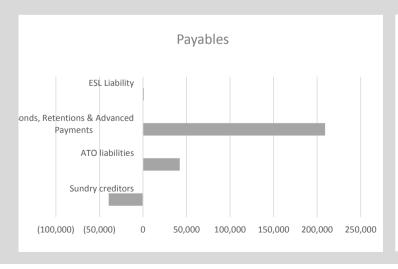

| 209,138  |
| ESL Liability                             |           |    |         |         |         |          | 1,116    |
| Total Payables General Outstanding        |           |    |         |         |         |          | 213,146  |
| Amounts shown above include GST (where ap | plicable) |    |         |         |         |          |          |

#### KEY INFORMATION

Trade and other payables represent liabilities for goods and services provided to the Shire that are unpaid and arise when the Shire becomes obliged to make future payments in respect of the purchase of these goods and services. The amounts are unsecured, are recognised as a current liability and are normally paid within 30 days of recognition.



**Creditors Due** \$213,146

Over 30 Days

2%

Over 90 Days

0.5%





### **OPERATING ACTIVITIES** NOTE 7 **RATE REVENUE**

| General Rate Revenue              |                       |            |            |           | Amended | Budget |           |           |         |         |           |
|-----------------------------------|-----------------------|------------|------------|-----------|---------|--------|-----------|-----------|---------|---------|-----------|
|                                   | Rate in               | Number of  | Rateable   | Rate      | Interim | Back   | Total     | Rate      | Interim | Back    | Total     |
|                                   | \$ (cents)            | Properties | Value      | Revenue   | Rate    | Rate   | Revenue   | Revenue   | Rates   | Rates   | Revenue   |
| RATE TYPE                         |