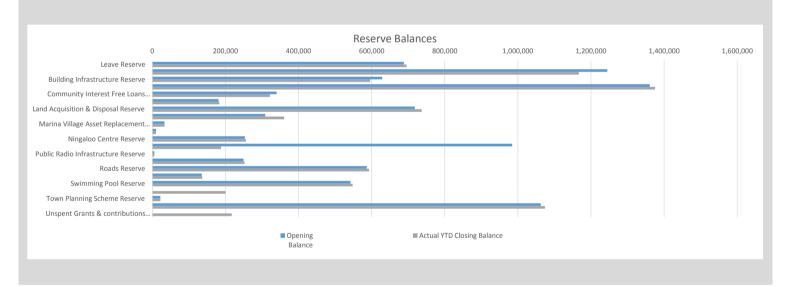

303      | 1,073,950       |
| Unspent Grants & contributions Reserve   | 0         | 0               | 0       | 0              | 217,000          | 0              | 0                | 0              | 217,000         |
| Shire President COVID-19 Relief Fund     | 0         | 0               | 0       | 25,000         | 25,000           | 0              | 0                | 25,000         | 25,000          |
|                                          | 9,352,157 | 117,049         | 101,316 | 25,000         | 926,328          | (1,803,500)    | (1,385,500)      | 7,690,706      | 8,994,301       |
|                                          |           |                 |         |                |                  |                |                  |                |                 |





# **OPERATING ACTIVITIES NOTE 12 OTHER CURRENT LIABILITIES**

|                                                             |                | Opening<br>Balance | Liability<br>Increase | Liability<br>Reduction | Closing<br>Balance |
|-------------------------------------------------------------|----------------|--------------------|-----------------------|------------------------|--------------------|
| Other Current Liabilities                                   | Note           | 1 July 2019        |                       |                        | 30 Jun 2020        |
|                                                             |                | \$                 | \$                    | \$                     | \$                 |
| Provisions