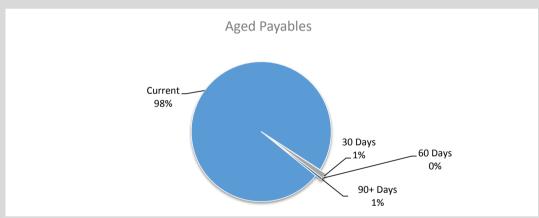

Payments     |           |    |         |         |         |          | 209,138  |
| ESL Liability                             |           |    |         |         |         |          | 1,116    |
| Total Payables General Outstanding        |           |    |         |         |         |          | 213,146  |
| Amounts shown above include GST (where ap | plicable) |    |         |         |         |          |          |

#### KEY INFORMATION

Trade and other payables represent liabilities for goods and services provided to the Shire that are unpaid and arise when the Shire becomes obliged to make future payments in respect of the purchase of these goods and services. The amounts are unsecured, are recognised as a current liability and are normally paid within 30 days of recognition.



**Creditors Due** \$213,146

Over 30 Days

2%

Over 90 Days

0.5%





### **OPERATING ACTIVITIES** NOTE 7 **RATE REVENUE**

| General Rate Revenue              |                       |            |            |           | Amended | Budget |           |           |         |         |           |
|-----------------------------------|-----------------------|------------|------------|-----------|---------|--------|-----------|-----------|---------|---------|-----------|
|                                   | Rate in               | Number of  | Rateable   | Rate      | Interim | Back   | Total     | Rate      | Interim | Back    | Total     |
|                                   | \$ (cents)            | Properties | Value      | Revenue   | Rate    | Rate   | Revenue   | Revenue   | Rates