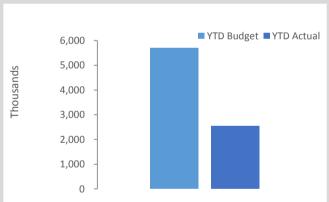

cognised at cost. Cost is determined as the fair value of the assets given as consideration plus costs incidental to the acquisition. For assets acquired at no cost or for nominal consideration, cost is determined as fair value at the date of acquisition. The cost of non-current assets constructed by the local government includes the cost of all materials used in the construction, direct labour on the project and an appropriate proportion of variable and fixed overhead. Certain asset classes may be revalued on a regular basis such that the carrying values are not materially different from fair value. Assets carried at fair value are to be revalued with sufficient regularity to ensure the carrying amount does not differ materially from that determined using fair value at reporting date.





| Acquisitions         | Annual Budget | YTD Actual | % Spent    |
|----------------------|---------------|------------|------------|
|                      | \$5.7 M       | \$2.54 M   | 44%        |
| <b>Capital Grant</b> | Annual Budget | YTD Actual | % Received |
|                      | \$.72 M       | \$.95 M    | 132%       |

| m |  |  |  |
|---|--|--|--|
|   |  |  |  |

| Account |