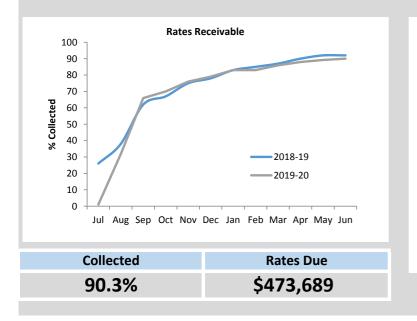

| Amounts shown above include GST (where a | pplicable) |         |         |         |          |         |

#### **KEY INFORMATION**

Trade and other receivables include amounts due from ratepayers for unpaid rates and service charges and other amounts due from third parties for goods sold and services performed in the ordinary course of business. Receivables expected to be collected within 12 months of the end of the reporting period are classified as current assets. All other receivables are classified as non-current assets. Collectability of trade and other receivables is reviewed on an ongoing basis. Debts that are known to be uncollectible are written off when identified. An allowance for doubtful debts is raised when there is objective evidence that they will not be collectible.





| Other Current Assets                               | Opening<br>Balance<br>1 July 2019 | Asset<br>Increase | Asset<br>Reduction | Closing<br>Balance<br>30 Jun 2020 |
|----------------------------------------------------|-----------------------------------|-------------------|--------------------|-----------------------------------|
|                                                    | \$                                | \$                | \$                 | \$                                |
| Inventory                                          |                                   |                   |                    |                                   |
| Inventories - Stock on Hand                        | 55,830                            | 98,785            | (140,024)