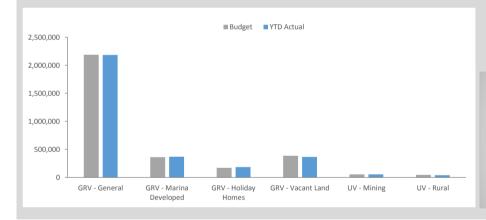

| )          | 3,609,199  | 46,471    | 0       | 0      | 46,471    | 47,359    | 781     | 0       | 48,140    |
| <b>Total Specified Area Rates</b> |                       | _          | 3,609,199  | 46,471    | 0       | 0      | 46,471    | 47,359    | 781     | 0       | 48,140    |
| Total                             |                       |            |            |           |         |        | 3,443,696 |           |         |         | 3,441,286 |

#### KEY INFORMATION

Rates, grants, donations and other contributions are recognised as revenues when the local government obtains control over the assets comprising the contributions. Control over assets acquired from rates is obtained at the commencement of the rating period or, where earlier, upon receipt of the rates.



| Budget          | YTD Actual                                | %                                                                         |
|-----------------|-------------------------------------------|---------------------------------------------------------------------------|
| \$3.4 M         | \$3.39 M                                  | 1.00                                                                      |
| 2%<br>11%<br>6% | ■ GRV - GRV - N<br>■ GRV - N<br>■ GRV - V | ieneral<br>Aarina Developed<br>Ioliday Homes<br>acant Land<br>roved Value |
|                 | ■ UV - Mi ■ UV - Ru                       | ŭ .                                                                       |

**General Rates** 

# **OPERATING ACTIVITIES** NOTE 8 **DISPOSAL OF ASSETS**

|            |