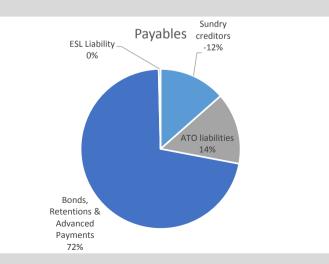

| 209,138  |
| ESL Liability                             |           |    |         |         |         |          | 1,116    |
| Total Payables General Outstanding        |           |    |         |         |         |          | 213,146  |
| Amounts shown above include GST (where ap | plicable) |    |         |         |         |          |          |

#### KEY INFORMATION

Trade and other payables represent liabilities for goods and services provided to the Shire that are unpaid and arise when the Shire becomes obliged to make future payments in respect of the purchase of these goods and services. The amounts are unsecured, are recognised as a current liability and are normally paid within 30 days of recognition.



**Creditors Due** \$213,146

Over 30 Days

2%

Over 90 Days

0.5%





### **OPERATING ACTIVITIES** NOTE 7 **RATE REVENUE**

| General Rate Revenue              |                       |            |            |           | Amended | Budget |           |           |         |         |           |
|-----------------------------------|-----------------------|------------|------------|-----------|---------|--------|-----------|-----------|---------|---------|-----------|
|                                   | Rate in               | Number of  | Rateable   | Rate      | Interim | Back   | Total     | Rate      | Interim | Back    | Total     |
|                                   | \$ (cents)            | Properties | Value      | Revenue   | Rate    | Rate   | Revenue   | Revenue   | Rates   | Rates   | Revenue   |
| RATE TYPE                         |