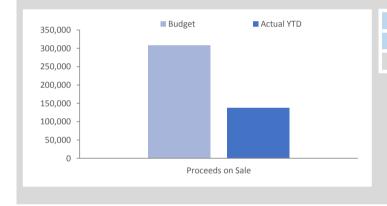

0    | 0            | 0       | 15,000   | 15,682   | 682        | 0        |
| PE00251    | Holden Colorado (P096)       | 23,480   | 15,480   | 0            | (8,000) | 28,000   | 20,000   | 0          | (8,000)  |
|            | Holden Colorado (P097)       | 15,480   | 15,480   | 0            | 0       |          |          | 0          | 0        |
|            | Other property and services  |          |          |              |         |          |          |            |          |
|            | Land Held for Resale - Lot 1 | 161,000  | 227,000  | 66,000       | 0       |          |          |            | 0        |
|            |                              | 250,859  | 307,500  | 66,000       | (9,359) | 171,931  | 137,283  | 6,181      | (40,828) |

#### **KEY INFORMATION**



| Proceeds on Sale |            |     |  |  |  |  |  |
|------------------|------------|-----|--|--|--|--|--|
| Annual Budget    | YTD Actual | %   |  |  |  |  |  |
| \$307,500        | \$137,283  | 45% |  |  |  |  |  |

# **INVESTING ACTIVITIES** NOTE 9 **CAPITAL ACQUISITIONS**

| Λ  |     | 4. | _   |
|----|-----|----|-----|
| Αm | ıen | ae | a . |

| Contact Accordate and                 |           |            |            | YTD Actual  |
|---------------------------------------|-----------|------------|------------|-------------|
| Capital Acquisitions                  | Budget    | YTD Budget | YTD Actual | Variance    |
|                                       | \$        | \$         | \$         | \$          |
| Land - freehold land                  | 750,000   | 750,000    | 4