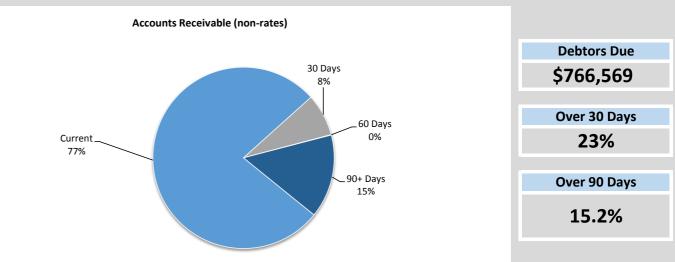

Amounts shown above include GST (where a | pplicable) |         |         |         |          |         |

#### **KEY INFORMATION**

Trade and other receivables include amounts due from ratepayers for unpaid rates and service charges and other amounts due from third parties for goods sold and services performed in the ordinary course of business. Receivables expected to be collected within 12 months of the end of the reporting period are classified as current assets. All other receivables are classified as non-current assets. Collectability of trade and other receivables is reviewed on an ongoing basis. Debts that are known to be uncollectible are written off when identified. An allowance for doubtful debts is raised when there is objective evidence that they will not be collectible.





| Other Current Assets                               | Opening<br>Balance<br>1 July 2019 | Asset<br>Increase | Asset<br>Reduction | Closing<br>Balance<br>30 Jun 2020 |
|----------------------------------------------------|-----------------------------------|-------------------|--------------------|-----------------------------------|
|                                                    | \$                                | \$                | \$                 | \$                                |
| Inventory                                          |                                   |                   |                    |                                   |
| Inventories - Stock on Hand                        | 55,830                            | 98,785            | (140,024)