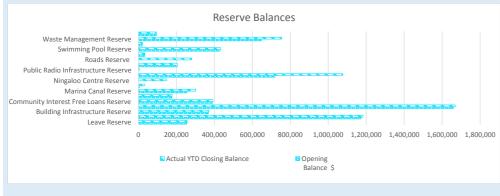

94,708                    |
|                                          | 6,437,450 | 79,683          | 45,986          | 957,926                    | 957,926                    | (860,284)               | 0                | 6,614,775             | 7,441,362                 |
|                                          |           |                 |                 |                            |                            |                         |                  |                       |                           |
|                                          |           |                 |                 |                            |                            |                         |                  |                       |                           |

#### **KEY INFORMATION**



**Grants and Contributions** 

|                                                                                                                                                                              | Annual<br>Budget          | YTD<br>Budget            | YTD Actual                | YTD Variance<br>(Under)/Ove |
|------------------------------------------------------------------------------------------------------------------------------------------------------------------------------|---------------------------|--------------------------|---------------------------|-----------------------------|
| perating grants, subsidies and contributions                                                                                                                                 |