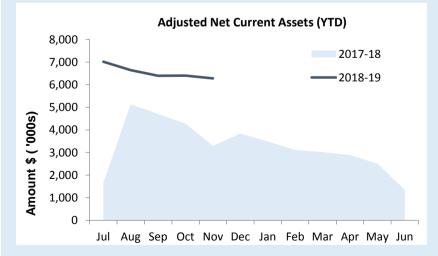

| (56,500)               |
| Add: Provisions - employee                        |      | 779,782               | 822,969                | 779,782                |
| Add: Long term borrowings                         |      | 263,832               | 217,107                | 214,491                |
| Adjusted Net Current Assets                       |      | 2,893,348             | 2,318,889              | 6,276,391              |

## SIGNIFICANT ACCOUNTING POLICIES

## Please see Note 1(a) for information on significant accounting polices relating to Net Current Assets.

## **KEY INFORMATION**

The amount of the adjusted net current assets at the end of the period represents the actual surplus (or deficit if the figure is a negative) as presented on the Rate Setting Statement.



**This Year YTD** 

Surplus(Deficit)

\$6.28 M

**Last Year YTD** 

Surplus(Deficit)

\$2.32 M

## NOTES TO THE STATEMENT OF FINANCIAL ACTIVITY FOR THE PERIOD ENDED 30 NOVEMBER 2018

## NOTE 2 **EXPLANATION OF MATERIAL VARIANCES**

The material variance thresholds are adopted annually by Council as an indicator of whether the actual expenditure or revenue varies from the year to date budget materially.

The material variance adopted by Council for the 2018/19 year is \$10,000 or 10% whichever is the greater.

| Reporting Program                                                    | Var. \$   | Var. %  | Var.     | Timing/                                 | Fundamentian of Variance                                                         |
|---------------------------------------------------