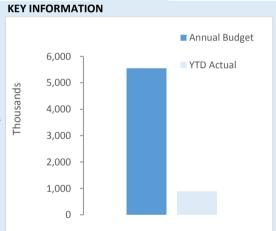

#### STATEMENT OF COMPREHENSIVE INCOME BY NATURE OR TYPE FOR THE YEAR ENDED 30TH JUNE 2018

| Operating grants, subsidies and contributions       2(a)       2,195,008       1,351,285       3,318,159         Fees and charges       2(a)       7,173,008       6,414,009       5,877,937         Interest earnings       2(a)       184,945       117,140       238,432         Other revenue       152,726       33,558       9,149                                                                                                                                                                                                                                                                                                                                                                                                                                                                                                                                                                                                                                                                                                                                                                                                                                                                                                                                                                                                                                                                                                                                                                                                                                                                                                                                                                                                                                                                                                                                                                                                                                                                                                                                                                                       |                                               |       | 2018         | 2018         | 2017         |
|--------------------------------------------------------------------------------------------------------------------------------------------------------------------------------------------------------------------------------------------------------------------------------------------------------------------------------------------------------------------------------------------------------------------------------------------------------------------------------------------------------------------------------------------------------------------------------------------------------------------------------------------------------------------------------------------------------------------------------------------------------------------------------------------------------------------------------------------------------------------------------------------------------------------------------------------------------------------------------------------------------------------------------------------------------------------------------------------------------------------------------------------------------------------------------------------------------------------------------------------------------------------------------------------------------------------------------------------------------------------------------------------------------------------------------------------------------------------------------------------------------------------------------------------------------------------------------------------------------------------------------------------------------------------------------------------------------------------------------------------------------------------------------------------------------------------------------------------------------------------------------------------------------------------------------------------------------------------------------------------------------------------------------------------------------------------------------------------------------------------------------|-----------------------------------------------|-------|--------------|--------------|--------------|
| Rates         22(a)         3,258,621         3,241,549         3,237,395           Operating grants, subsidies and contributions         2(a)         2,195,008         1,351,285         3,318,159           Fees and charges         2(a)         7,173,008         6,414,009         5,877,937           Interest earnings         2(a)         184,945         117,140         238,432           Other revenue         152,726         33,558         9,149           Expenses         12,964,308         11,157,541         12,681,072           Expenses         (5,598,863)         (5,924,764)         (5,791,390)           Materials and contracts         (2,303,971)         (2,334,495)         (2,896,755)           Utility charges         (743,936)         (844,540)         (609,711)           Depreciation on non-current assets         9(b)         (5,961,266)         (6,001,350)         (4,739,977)           Interest expenses         2(a)         (102,231)         (101,727)         (62,399)           Insurance expenses         (461,131)         (461,607)         (442,501)           Other expenditure         (426,875)         (354,965)         (353,847)           (15,598,273)         (16,023,448)         (14,896,800)           Non-op                                                                                                                                                                                                                                                                                                                                                                                                                                                                                                                                                                                                                                                                                                                                                                                                                                           | _                                             | NOTE  | Actual       | Budget       | Actual       |
| Rates         22(a)         3,258,621         3,241,549         3,237,395           Operating grants, subsidies and contributions         2(a)         2,195,008         1,351,285         3,318,159           Fees and charges         2(a)         7,173,008         6,414,009         5,877,937           Interest earnings         2(a)         184,945         117,140         238,432           Other revenue         12,964,308         11,157,541         12,681,072           Expenses         12,964,308         11,157,541         12,681,072           Expenses         (5,598,863)         (5,924,764)         (5,791,390)           Materials and contracts         (2,303,971)         (2,334,495)         (2,896,755)           Utility charges         (743,936)         (844,540)         (609,711)           Depreciation on non-current assets         9(b)         (5,961,266)         (6,001,350)         (4,739,977)           Interest expenses         2(a)         (102,231)         (101,727)         (62,399)           Insurance expenses         2(a)         (102,231)         (101,727)         (62,399)           Insurance expenses         (461,131)         (461,607)         (442,501)           Other expenditure         (426,875)         (354,965)                                                                                                                                                                                                                                                                                                                                                                                                                                                                                                                                                                                                                                                                                                                                                                                                                                    | _                                             |       | \$           | \$           | \$           |
| Operating grants, subsidies and contributions         2(a)         2,195,008         1,351,285         3,318,159           Fees and charges         2(a)         7,173,008         6,414,009         5,877,937           Interest earnings         2(a)         184,945         117,140         238,432           Other revenue         152,726         33,558         9,149           Expenses         12,984,308         11,157,541         12,681,072           Expenses         (5,598,863)         (5,924,764)         (5,791,390)           Materials and contracts         (2,303,971)         (2,334,495)         (2,896,755)           Utility charges         (743,936)         (844,540)         (609,711)           Depreciation on non-current assets         9(b)         (5,961,266)         (6,001,350)         (4,739,977)           Interest expenses         2(a)         (102,231)         (101,727)         (62,399)           Insurance expenses         2(a)         (461,131)         (461,607)         (442,501)           Other expenditure         (426,875)         (354,965)         (353,847)           (15,598,273)         (16,023,448)         (14,896,580)           (2,633,965)         (4,865,907)         (2,215,508)           Non-operating grants, su                                                                                                                                                                                                                                                                                                                                                                                                                                                                                                                                                                                                                                                                                                                                                                                                                                  |                                               |       |              |              |              |
| Pees and charges                                                                                                                                                                                                                                                                                                                                                                                                                                                                                                                                                                                                                                                                                                                                                                                                                                                                                                                                                                                                                                                                                                                                                                                                                                                                                                                                                                                                                                                                                                                                                                                                                                                                                                                                                                                                                                                                                                                                                                                                                                                                                                               |                                               | 22(a) | 3,258,621    | 3,241,549    | 3,237,395    |
| Interest earnings                                                                                                                                                                                                                                                                                                                                                                                                                                                                                                                                                                                                                                                                                                                                                                                                                                                                                                                                                                                                                                                                                                                                                                                                                                                                                                                                                                                                                                                                                                                                                                                                                                                                                                                                                                                                                                                                                                                                                                                                                                                                                                              | Operating grants, subsidies and contributions | 2(a)  | 2,195,008    | 1,351,285    | 3,318,159    |
| Other revenue         152,726         33,558         9,149           12,964,308         11,157,541         12,681,072           Expenses         Employee costs         (5,598,863)         (5,924,764)         (5,791,390)           Materials and contracts         (2,303,971)         (2,334,495)         (2,896,755)           Utility charges         (743,936)         (844,540)         (609,711)           Depreciation on non-current assets         9(b)         (5,961,266)         (6,001,350)         (4,739,977)           Interest expenses         2(a)         (102,231)         (101,727)         (62,399)           Insurance expenses         (461,131)         (461,607)         (442,501)           Other expenditure         (426,875)         (354,965)         (353,847)           (15,598,273)         (16,023,448)         (14,896,580)           (2,633,965)         (4,865,907)         (2,215,508)           Non-operating grants, subsidies and contributions         2         2,664,794         5,360,417         8,672,185           Profit on asset disposals         9(a)         0         26,312         157,486           (Loss) on asset disposals         9(a)         0         (64,871)         (23,680)                                                                                                                                                                                                                                                                                                                                                                                                                                                                                                                                                                                                                                                                                                                                                                                                                                                                           | Fees and charges                              | 2(a)  | 7,173,008    | 6,414,009    | 5,877,937    |
| Expenses  Employee costs  Materials and contracts  Utility charges  Utility charges  Utility charges  (2,303,971)  Depreciation on non-current assets  (2,303,971)  Interest expenses  (344,540)  (609,711)  Depreciation on non-current assets  (461,131)  (461,607)  (442,501)  Other expenditure  (426,875)  (4,865,907)  (2,215,508)  Non-operating grants, subsidies and contributions  (2,303,971)  (2,334,495)  (2,334,495)  (2,334,495)  (609,711)  (62,399)  (4,739,977)  (62,399)  Insurance expenses  (461,131)  (461,607)  (442,501)  (442,501)  (442,501)  (426,875)  (354,965)  (353,847)  (15,598,273)  (16,023,448)  (14,896,580)  (2,633,965)  (4,865,907)  (2,215,508)  Non-operating grants, subsidies and contributions  2  2,664,794  5,360,417  8,672,185  Profit on asset disposals  (Loss) on asset disposals  9(a)  0  (64,871)  (23,680)  Net result                                                                                                                                                                                                                                                                                                                                                                                                                                                                                                                                                                                                                                                                                                                                                                                                                                                                                                                                                                                                                                                                                                                                                                                                                                                 | Interest earnings                             | 2(a)  | 184,945      | 117,140      | 238,432      |
| Expenses  Employee costs  Materials and contracts  Utility charges  Depreciation on non-current assets  Interest expenses  Interest expenses  Insurance expenses  Other expenditure  Non-operating grants, subsidies and contributions  Profit on asset disposals  Net result  Interest expenses  Interest | Other revenue                                 |       | 152,726      | 33,558       | 9,149        |
| Employee costs       (5,598,863)       (5,924,764)       (5,791,390)         Materials and contracts       (2,303,971)       (2,334,495)       (2,896,755)         Utility charges       (743,936)       (844,540)       (609,711)         Depreciation on non-current assets       9(b)       (5,961,266)       (6,001,350)       (4,739,977)         Interest expenses       2(a)       (102,231)       (101,727)       (62,399)         Insurance expenses       (461,131)       (461,607)       (442,501)         Other expenditure       (426,875)       (354,965)       (353,847)         (15,598,273)       (16,023,448)       (14,896,580)         (2,633,965)       (4,865,907)       (2,215,508)         Non-operating grants, subsidies and contributions       2       2,664,794       5,360,417       8,672,185         Profit on asset disposals       9(a)       0       26,312       157,486         (Loss) on asset disposals       9(a)       0       (64,871)       (23,680)         Net result       30,829       455,951       6,590,483                                                                                                                                                                                                                                                                                                                                                                                                                                                                                                                                                                                                                                                                                                                                                                                                                                                                                                                                                                                                                                                                  | 9                                             |       | 12,964,308   | 11,157,541   | 12,681,072   |
| Employee costs       (5,598,863)       (5,924,764)       (5,791,390)         Materials and contracts       (2,303,971)       (2,334,495)       (2,896,755)         Utility charges       (743,936)       (844,540)       (609,711)         Depreciation on non-current assets       9(b)       (5,961,266)       (6,001,350)       (4,739,977)         Interest expenses       2(a)       (102,231)       (101,727)       (62,399)         Insurance expenses       (461,131)       (461,607)       (442,501)         Other expenditure       (426,875)       (354,965)       (353,847)         (15,598,273)       (16,023,448)       (14,896,580)         (2,633,965)       (4,865,907)       (2,215,508)         Non-operating grants, subsidies and contributions       2       2,664,794       5,360,417       8,672,185         Profit on asset disposals       9(a)       0       26,312       157,486         (Loss) on asset disposals       9(a)       0       (64,871)       (23,680)         Net result       30,829       455,951       6,590,483                                                                                                                                                                                                                                                                                                                                                                                                                                                                                                                                                                                                                                                                                                                                                                                                                                                                                                                                                                                                                                                                  | *                                             |       |              |              |              |
| Materials and contracts       (2,303,971)       (2,334,495)       (2,896,755)         Utility charges       (743,936)       (844,540)       (609,711)         Depreciation on non-current assets       9(b)       (5,961,266)       (6,001,350)       (4,739,977)         Interest expenses       2(a)       (102,231)       (101,727)       (62,399)         Insurance expenses       (461,131)       (461,607)       (442,501)         Other expenditure       (426,875)       (354,965)       (353,847)         (15,598,273)       (16,023,448)       (14,896,580)         (2,633,965)       (4,865,907)       (2,215,508)         Non-operating grants, subsidies and contributions       2       2,664,794       5,360,417       8,672,185         Profit on asset disposals       9(a)       0       26,312       157,486         (Loss) on asset disposals       9(a)       0       (64,871)       (23,680)         Net result       30,829       455,951       6,590,483                                                                                                                                                                                                                                                                                                                                                                                                                                                                                                                                                                                                                                                                                                                                                                                                                                                                                                                                                                                                                                                                                                                                               | Expenses                                      |       |              |              |              |
| Utility charges       (743,936)       (844,540)       (609,711)         Depreciation on non-current assets       9(b)       (5,961,266)       (6,001,350)       (4,739,977)         Interest expenses       2(a)       (102,231)       (101,727)       (62,399)         Insurance expenses       (461,131)       (461,607)       (442,501)         Other expenditure       (426,875)       (354,965)       (353,847)         (15,598,273)       (16,023,448)       (14,896,580)         (2,633,965)       (4,865,907)       (2,215,508)         Non-operating grants, subsidies and contributions       2       2,664,794       5,360,417       8,672,185         Profit on asset disposals       9(a)       0       26,312       157,486         (Loss) on asset disposals       9(a)       0       (64,871)       (23,680)         Net result       30,829       455,951       6,590,483                                                                                                                                                                                                                                                                                                                                                                                                                                                                                                                                                                                                                                                                                                                                                                                                                                                                                                                                                                                                                                                                                                                                                                                                                                     | Employee costs                                |       | (5,598,863)  | (5,924,764)  | (5,791,390)  |
| Depreciation on non-current assets         9(b)         (5,961,266)         (6,001,350)         (4,739,977)           Interest expenses         2(a)         (102,231)         (101,727)         (62,399)           Insurance expenses         (461,131)         (461,607)         (442,501)           Other expenditure         (426,875)         (354,965)         (353,847)           (15,598,273)         (16,023,448)         (14,896,580)           (2,633,965)         (4,865,907)         (2,215,508)           Non-operating grants, subsidies and contributions         2         2,664,794         5,360,417         8,672,185           Profit on asset disposals         9(a)         0         26,312         157,486           (Loss) on asset disposals         9(a)         0         (64,871)         (23,680)           Net result         30,829         455,951         6,590,483                                                                                                                                                                                                                                                                                                                                                                                                                                                                                                                                                                                                                                                                                                                                                                                                                                                                                                                                                                                                                                                                                                                                                                                                                         |                                               |       | (2,303,971)  | (2,334,495)  | (2,896,755)  |
| Interest expenses Insurance expenses Other expenditure  2(a) (102,231) (101,727) (62,399) (461,131) (461,607) (442,501) (426,875) (354,965) (353,847) (15,598,273) (16,023,448) (14,896,580) (2,633,965) (4,865,907) (2,215,508)  Non-operating grants, subsidies and contributions 2 2,664,794 5,360,417 8,672,185 Profit on asset disposals 9(a) 0 26,312 157,486 (Loss) on asset disposals 9(a) 0 (64,871) (23,680) Net result 30,829 455,951 6,590,483                                                                                                                                                                                                                                                                                                                                                                                                                                                                                                                                                                                                                                                                                                                                                                                                                                                                                                                                                                                                                                                                                                                                                                                                                                                                                                                                                                                                                                                                                                                                                                                                                                                                     | Utility charges                               |       | (743,936)    | (844,540)    | (609,711)    |
| Insurance expenses                                                                                                                                                                                                                                                                                                                                                                                                                                                                                                                                                                                                                                                                                                                                                                                                                                                                                                                                                                                                                                                                                                                                                                                                                                                                                                                                                                                                                                                                                                                                                                                                                                                                                                                                                                                                                                                                                                                                                                                                                                                                                                             | Depreciation on non-current assets            | 9(b)  | (5,961,266)  | (6,001,350)  | (4,739,977)  |
| Other expenditure         (426,875)         (354,965)         (353,847)           (15,598,273)         (16,023,448)         (14,896,580)           (2,633,965)         (4,865,907)         (2,215,508)           Non-operating grants, subsidies and contributions         2         2,664,794         5,360,417         8,672,185           Profit on asset disposals         9(a)         0         26,312         157,486           (Loss) on asset disposals         9(a)         0         (64,871)         (23,680)           Net result         30,829         455,951         6,590,483                                                                                                                                                                                                                                                                                                                                                                                                                                                                                                                                                                                                                                                                                                                                                                                                                                                                                                                                                                                                                                                                                                                                                                                                                                                                                                                                                                                                                                                                                                                                | Interest expenses                             | 2(a)  | (102,231)    | (101,727)    | (62,399)     |
| (15,598,273) (16,023,448) (14,896,580)   (2,633,965) (4,865,907) (2,215,508)                                                                                                                                                                                                                                                                                                                                                                                                                                                                                                                                                                                                                                                                                                                                                                                                                                                                                                                                                                                                                                                                                                                                                                                                                                                                                                                                                                                                                                                                                                                                                                                                                                                                                                                                                                                                                                                                                                                                                                                                                                                   | Insurance expenses                            |       | (461,131)    | (461,607)    | (442,501)    |
| (2,633,965) (4,865,907) (2,215,508)   Non-operating grants, subsidies and contributions   2   2,664,794   5,360,417   8,672,185     Profit on asset disposals   9(a)   0   26,312   157,486     (Loss) on asset disposals   9(a)   0   (64,871)   (23,680)     Net result   30,829   455,951   6,590,483                                                                                                                                                                                                                                                                                                                                                                                                                                                                                                                                                                                                                                                                                                                                                                                                                                                                                                                                                                                                                                                                                                                                                                                                                                                                                                                                                                                                                                                                                                                                                                                                                                                                                                                                                                                                                       | Other expenditure                             |       | (426,875)    | (354,965)    | (353,847)    |
| Non-operating grants, subsidies and contributions       2       2,664,794       5,360,417       8,672,185         Profit on asset disposals       9(a)       0       26,312       157,486         (Loss) on asset disposals       9(a)       0       (64,871)       (23,680)         Net result       30,829       455,951       6,590,483                                                                                                                                                                                                                                                                                                                                                                                                                                                                                                                                                                                                                                                                                                                                                                                                                                                                                                                                                                                                                                                                                                                                                                                                                                                                                                                                                                                                                                                                                                                                                                                                                                                                                                                                                                                     |                                               |       | (15,598,273) | (16,023,448) | (14,896,580) |
| Profit on asset disposals       9(a)       0       26,312       157,486         (Loss) on asset disposals       9(a)       0       (64,871)       (23,680)         Net result       30,829       455,951       6,590,483                                                                                                                                                                                                                                                                                                                                                                                                                                                                                                                                                                                                                                                                                                                                                                                                                                                                                                                                                                                                                                                                                                                                                                                                                                                                                                                                                                                                                                                                                                                                                                                                                                                                                                                                                                                                                                                                                                       |                                               |       | (2,633,965)  | (4,865,907)  | (2,215,508)  |
| Profit on asset disposals       9(a)       0       26,312       157,486         (Loss) on asset disposals       9(a)       0       (64,871)       (23,680)         Net result       30,829       455,951       6,590,483                                                                                                                                                                                                                                                                                                                                                                                                                                                                                                                                                                                                                                                                                                                                                                                                                                                                                                                                                                                                                                                                                                                                                                                                                                                                                                                                                                                                                                                                                                                                                                                                                                                                                                                                                                                                                                                                                                       |                                               |       |              |              |              |
| Profit on asset disposals       9(a)       0       26,312       157,486         (Loss) on asset disposals       9(a)       0       (64,871)       (23,680)         Net result       30,829       455,951       6,590,483                                                                                                                                                                                                                                                                                                                                                                                                                                                                                                                                                                                                                                                                                                                                                                                                                                                                                                                                                                                                                                                                                                                                                                                                                                                                                                                                                                                                                                                                                                                                                                                                                                                                                                                                                                                                                                                                                                       | Non-promise weeks subsidies and sout-theticus |       |              | 5.000.1/7    |              |
| (Loss) on asset disposals       9(a)       0       (64,871)       (23,680)         Net result       30,829       455,951       6,590,483                                                                                                                                                                                                                                                                                                                                                                                                                                                                                                                                                                                                                                                                                                                                                                                                                                                                                                                                                                                                                                                                                                                                                                                                                                                                                                                                                                                                                                                                                                                                                                                                                                                                                                                                                                                                                                                                                                                                                                                       |                                               |       |              |              |              |
| Net result 30,829 455,951 6,590,483                                                                                                                                                                                                                                                                                                                                                                                                                                                                                                                                                                                                                                                                                                                                                                                                                                                                                                                                                                                                                                                                                                                                                                                                                                                                                                                                                                                                                                                                                                                                                                                                                                                                                                                                                                                                                                                                                                                                                                                                                                                                                            |                                               |       | _            |              | -            |
|                                                                                                                                                                                                                                                                                                                                                                                                                                                                                                                                                                                                                                                                                                                                                                                                                                                                                                                                                                                                                                                                                                                                                                                                                                                                                                                                                                                                                                                                                                                                                                                                                                                                                                                                                                                                                                                                                                                                                                                                                                                                                                                                |                                               | 9(a)  |              |              |              |
| Other comprehensive income                                                                                                                                                                                                                                                                                                                                                                                                                                                                                                                                                                                                                                                                                                                                                                                                                                                                                                                                                                                                                                                                                                                                                                                                                                                                                                                                                                                                                                                                                                                                                                                                                                                                                                                                                                                                                                                                                                                                                                                                                                                                                                     | Net result                                    |       | 30,829       | 455,951      | 6,590,483    |
| Other comprehensive income                                                                                                                                                                                                                                                                                                                                                                                                                                                                                                                                                                                                                                                                                                                                                                                                                                                                                                                                                                                                                                                                                                                                                                                                                                                                                                                                                                                                                                                                                                                                                                                                                                                                                                                                                                                                                                                                                                                                                                                                                                                                                                     | 0//                                           |       |              |              |              |
|                                                                                                                                                                                                                                                                                                                                                                                                                                                                                                                                                                                                                                                                                                                                                                                                                                                                                                                                                                                                                                                                                                                                                                                                                                                                                                                                                                                                                                                                                                                                                                                                                                                                                                                                                                                                                                                                                                                                                                                                                                                                                                                                | Other comprehensive income                    |       | •            |              |              |
| Changes on revaluation of non-current assets 10 12,997,241 0 4,391,934                                                                                                                                                                                                                                                                                                                                                                                                                                                                                                                                                                                                                                                                                                                                                                                                                                                                                                                                                                                                                                                                                                                                                                                                                                                                                                                                                                                                                                                                                                                                                                                                                                                                                                                                                                                                                                                                                                                                                                                                                                                         | Changes on revaluation of non-current assets  | 10    | 12,997,241   | 0            | 4,391,934    |
| Total other comprehensive income 12,997,241 0 4,391,934                                                                                                                                                                                                                                                                                                                                                                                                                                                                                                                                                                                                                                                                                                                                                                                                                                                                                                                                                                                                                                                                                                                                                                                                                                                                                                                                                                                                                                                                                                                                                                                                                                                                                                                                                                                                                                                                                                                                                                                                                                                                        | Total other comprehensive income              |       | 12.997.241   | 0            | 4.391 934    |
|                                                                                                                                                                                                                                                                                                                                                                                                                                                                                                                                                                                                                                                                                                                                                                                                                                                                                                                                                                                                                                                                                                                                                                                                                                                                                                                                                                                                                                                                                                                                                                                                                                                                                                                                                                                                                                                                                                                                                                                                                                                                                                                                |                                               |       |              |              | , 1,001,004  |
| Total comprehensive income 13,028,070 455,951 10,982,417                                                                                                                                                                                                                                                                                                                                                                                                                                                                                                                                                                                                                                                                                                                                                                                                                                                                                                                                                                                                                                                                                                                                                                                                                                                                                                                                                                                                                                                                                                                                                                                                                                                                                                                                                                                                                                                                                                                                                                                                                                                                       | Total comprehensive income                    | ,     | 13,028,070   | 455,951      | 10,982,417   |