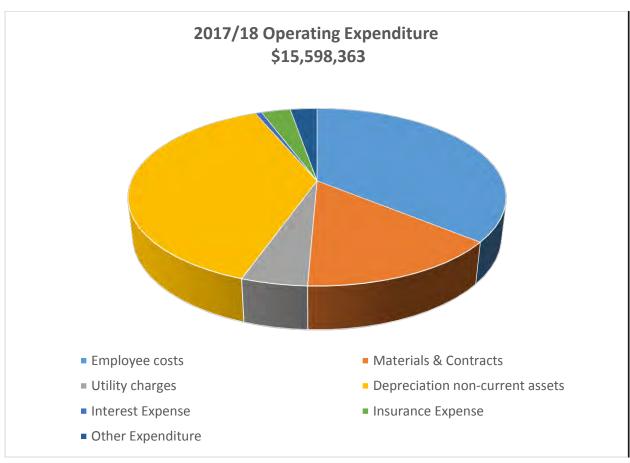

#### STATEMENT OF COMPREHENSIVE INCOME BY NATURE OR TYPE FOR THE YEAR ENDED 30TH JUNE 2018

| Operating grants, subsidies and contributions       2(a)       2,195,008       1,351,285       3,318,159         Fees and charges       2(a)       7,173,008       6,414,009       5,877,937         Interest earnings       2(a)       184,945       117,140       238,432         Other revenue       152,726       33,558       9,149                                                                                                                                                                                                                                                                                                                                                                                                                                                                                                                                                                                                                                                                                                                                                                                                                                                                                                                                                                                                                                                                                                                                                                                                                                                                                                                                                                                                                                                                                                                                                                                                                                                                                                                                                                                       |                                               |       | 2018         | 2018         | 2017         |
|--------------------------------------------------------------------------------------------------------------------------------------------------------------------------------------------------------------------------------------------------------------------------------------------------------------------------------------------------------------------------------------------------------------------------------------------------------------------------------------------------------------------------------------------------------------------------------------------------------------------------------------------------------------------------------------------------------------------------------------------------------------------------------------------------------------------------------------------------------------------------------------------------------------------------------------------------------------------------------------------------------------------------------------------------------------------------------------------------------------------------------------------------------------------------------------------------------------------------------------------------------------------------------------------------------------------------------------------------------------------------------------------------------------------------------------------------------------------------------------------------------------------------------------------------------------------------------------------------------------------------------------------------------------------------------------------------------------------------------------------------------------------------------------------------------------------------------------------------------------------------------------------------------------------------------------------------------------------------------------------------------------------------------------------------------------------------------------------------------------------------------|-----------------------------------------------|-------|--------------|--------------|--------------|
| Rates         22(a)         3,258,621         3,241,549         3,237,395           Operating grants, subsidies and contributions         2(a)         2,195,008         1,351,285         3,318,159           Fees and charges         2(a)         7,173,008         6,414,009         5,877,937           Interest earnings         2(a)         184,945         117,140         238,432           Other revenue         152,726         33,558         9,149           Expenses         12,964,308         11,157,541         12,681,072           Expenses         (5,598,863)         (5,924,764)         (5,791,390)           Materials and contracts         (2,303,971)         (2,334,495)         (2,896,755)           Utility charges         (743,936)         (844,540)         (609,711)           Depreciation on non-current assets         9(b)         (5,961,266)         (6,001,350)         (4,739,977)           Interest expenses         2(a)         (102,231)         (101,727)         (62,399)           Insurance expenses         (461,131)         (461,607)         (442,501)           Other expenditure         (426,875)         (354,965)         (353,847)           (15,598,273)         (16,023,448)         (14,896,800)           Non-op                                                                                                                                                                                                                                                                                                                                                                                                                                                                                                                                                                                                                                                                                                                                                                                                                                           | _                                             | NOTE  | Actual       | Budget       | Actual       |
| Rates         22(a)         3,258,621         3,241,549         3,237,395           Operating grants, subsidies and contributions         2(a)         2,195,008         1,351,285         3,318,159           Fees and charges         2(a)         7,173,008         6,414,009         5,877,937           Interest earnings         2(a)         184,945         117,140         238,432           Other revenue         12,964,308         11,157,541         12,681,072           Expenses         12,964,308         11,157,541         12,681,072           Expenses         (5,598,863)         (5,924,764)         (5,791,390)           Materials and contracts         (2,303,971)         (2,334,495)         (2,896,755)           Utility charges         (743,936)         (844,540)         (609,711)           Depreciation on non-current assets         9(b)         (5,961,266)         (6,001,350)         (4,739,977)           Interest expenses         2(a)         (102,231)         (101,727)         (62,399)           Insurance expenses         2(a)         (102,231)         (101,727)         (62,399)           Insurance expenses         (461,131)         (461,607)         (442,501)           Other expenditure         (426,875)         (354,965)                                                                                                                                                                                                                                                                                                                                                                                                                                                                                                                                                                                                                                                                                                                                                                                                                                    | _                                             |       | \$           | \$           | \$           |
| Operating grants, subsidies and contributions         2(a)         2,195,008         1,351,285         3,318,159           Fees and charges         2(a)         7,173,008         6,414,009         5,877,937           Interest earnings         2(a)         184,945         117,140         238,432           Other revenue         152,726         33,558         9,149           Expenses         12,984,308         11,157,541         12,681,072           Expenses         (5,598,863)         (5,924,764)         (5,791,390)           Materials and contracts         (2,303,971)         (2,334,495)         (2,896,755)           Utility charges         (743,936)         (844,540)         (609,711)           Depreciation on non-current assets         9(b)         (5,961,266)         (6,001,350)         (4,739,977)           Interest expenses         2(a)         (102,231)         (101,727)         (62,399)           Insurance expenses         2(a)         (461,131)         (461,607)         (442,501)           Other expenditure         (426,875)         (354,965)         (353,847)           (15,598,273)         (16,023,448)         (14,896,580)           (2,633,965)         (4,865,907)         (2,215,508)           Non-operating grants, su                                                                                                                                                                                                                                                                                                                                                                                                                                                                                                                                                                                                                                                                                                                                                                                                                                  |                                               |       |              |              |              |
| Pees and charges                                                                                                                                                                                                                                                                                                                                                                                                                                                                                                                                                                                                                                                                                                                                                                                                                                                                                                                                                                                                                                                                                                                                                                                                                                                                                                                                                                                                                                                                                                                                                                                                                                                                                                                                                                                                                                                                                                                                                                                                                                                                                                               |                                               | 22(a) | 3,258,621    | 3,241,549    | 3,237,395    |
| Interest earnings                                                                                                                                                                                                                                                                                                                                                                                                                                                                                                                                                                                                                                                                                                                                                                                                                                                                                                                                                                                                                                                                                                                                                                                                                                                                                                                                                                                                                                                                                                                                                                                                                                                                                                                                                                                                                                                                                                                                                                                                                                                                                                              | Operating grants, subsidies and contributions | 2(a)  | 2,195,008    | 1,351,285    | 3,318,159    |
| Other revenue         152,726         33,558         9,149           12,964,308         11,157,541         12,681,072           Expenses         Employee costs         (5,598,863)         (5,924,764)         (5,791,390)           Materials and contracts         (2,303,971)         (2,334,495)         (2,896,755)           Utility charges         (743,936)         (844,540)         (609,711)           Depreciation on non-current assets         9(b)         (5,961,266)         (6,001,350)         (4,739,977)           Interest expenses         2(a)         (102,231)         (101,727)         (62,399)           Insurance expenses         (461,131)         (461,607)         (442,501)           Other expenditure         (426,875)         (354,965)         (353,847)           (15,598,273)         (16,023,448)         (14,896,580)           (2,633,965)         (4,865,907)         (2,215,508)           Non-operating grants, subsidies and contributions         2         2,664,794         5,360,417         8,672,185           Profit on asset disposals         9(a)         0         26,312         157,486           (Loss) on asset disposals         9(a)         0         (64,871)         (23,680)                                                                                                                                                                                                                                                                                                                                                                                                                                                                                                                                                                                                                                                                                                                                                                                                                                                                           | Fees and charges                              | 2(a)  | 7,173,008    | 6,414,009    | 5,877,937    |
| Expenses  Employee costs  Materials and contracts  Utility charges  Utility charges  Utility charges  (2,303,971)  Depreciation on non-current assets  (2,303,971)  Interest expenses  (344,540)  (609,711)  Depreciation on non-current assets  (461,131)  (461,607)  (442,501)  Other expenditure  (426,875)  (4,865,907)  (2,215,508)  Non-operating grants, subsidies and contributions  (2,303,971)  (2,334,495)  (2,334,495)  (2,334,495)  (609,711)  (62,399)  (4,739,977)  (62,399)  Insurance expenses  (461,131)  (461,607)  (442,501)  (442,501)  (442,501)  (426,875)  (354,965)  (353,847)  (15,598,273)  (16,023,448)  (14,896,580)  (2,633,965)  (4,865,907)  (2,215,508)  Non-operating grants, subsidies and contributions  2  2,664,794  5,360,417  8,672,185  Profit on asset disposals  (Loss) on asset disposals  9(a)  0  (64,871)  (23,680)  Net result                                                                                                                                                                                                                                                                                                                                                                                                                                                                                                                                                                                                                                                                                                                                                                                                                                                                                                                                                                                                                                                                                                                                                                                                                                                 | Interest earnings                             | 2(a)  | 184,945      | 117,140      | 238,432      |
| Expenses  Employee costs  Materials and contracts  Utility charges  Depreciation on non-current assets  Interest expenses  Interest expenses  Insurance expenses  Other expenditure  Non-operating grants, subsidies and contributions  Profit on asset disposals  Net result  Interest expenses  Interest | Other revenue                                 |       | 152,726      | 33,558       | 9,149        |
| Employee costs       (5,598,863)       (5,924,764)       (5,791,390)         Materials and contracts       (2,303,971)       (2,334,495)       (2,896,755)         Utility charges       (743,936)       (844,540)       (609,711)         Depreciation on non-current assets       9(b)       (5,961,266)       (6,001,350)       (4,739,977)         Interest expenses       2(a)       (102,231)       (101,727)       (62,399)         Insurance expenses       (461,131)       (461,607)       (442,501)         Other expenditure       (426,875)       (354,965)       (353,847)         (15,598,273)       (16,023,448)       (14,896,580)         (2,633,965)       (4,865,907)       (2,215,508)         Non-operating grants, subsidies and contributions       2       2,664,794       5,360,417       8,672,185         Profit on asset disposals       9(a)       0       26,312       157,486         (Loss) on asset disposals       9(a)       0       (64,871)       (23,680)         Net result       30,829       455,951       6,590,483                                                                                                                                                                                                                                                                                                                                                                                                                                                                                                                                                                                                                                                                                                                                                                                                                                                                                                                                                                                                                                                                  | 9                                             |       | 12,964,308   | 11,157,541   | 12,681,072   |
| Employee costs       (5,598,863)       (5,924,764)       (5,791,390)         Materials and contracts       (2,303,971)       (2,334,495)       (2,896,755)         Utility charges       (743,936)       (844,540)       (609,711)         Depreciation on non-current assets       9(b)       (5,961,266)       (6,001,350)       (4,739,977)         Interest expenses       2(a)       (102,231)       (101,727)       (62,399)         Insurance expenses       (461,131)       (461,607)       (442,501)         Other expenditure       (426,875)       (354,965)       (353,847)         (15,598,273)       (16,023,448)       (14,896,580)         (2,633,965)       (4,865,907)       (2,215,508)         Non-operating grants, subsidies and contributions       2       2,664,794       5,360,417       8,672,185         Profit on asset disposals       9(a)       0       26,312       157,486         (Loss) on asset disposals       9(a)       0       (64,871)       (23,680)         Net result       30,829       455,951       6,590,483                                                                                                                                                                                                                                                                                                                                                                                                                                                                                                                                                                                                                                                                                                                                                                                                                                                                                                                                                                                                                                                                  | *                                             |       |              |              |              |
| Materials and contracts       (2,303,971)       (2,334,495)       (2,896,755)         Utility charges       (743,936)       (844,540)       (609,711)         Depreciation on non-current assets       9(b)       (5,961,266)       (6,001,350)       (4,739,977)         Interest expenses       2(a)       (102,231)       (101,727)       (62,399)         Insurance expenses       (461,131)       (461,607)       (442,501)         Other expenditure       (426,875)       (354,965)       (353,847)         (15,598,273)       (16,023,448)       (14,896,580)         (2,633,965)       (4,865,907)       (2,215,508)         Non-operating grants, subsidies and contributions       2       2,664,794       5,360,417       8,672,185         Profit on asset disposals       9(a)       0       26,312       157,486         (Loss) on asset disposals       9(a)       0       (64,871)       (23,680)         Net result       30,829       455,951       6,590,483                                                                                                                                                                                                                                                                                                                                                                                                                                                                                                                                                                                                                                                                                                                                                                                                                                                                                                                                                                                                                                                                                                                                               | Expenses                                      |       |              |              |              |
| Utility charges       (743,936)       (844,540)       (609,711)         Depreciation on non-current assets       9(b)       (5,961,266)       (6,001,350)       (4,739,977)         Interest expenses       2(a)       (102,231)       (101,727)       (62,399)         Insurance expenses       (461,131)       (461,607)       (442,501)         Other expenditure       (426,875)       (354,965)       (353,847)         (15,598,273)       (16,023,448)       (14,896,580)         (2,633,965)       (4,865,907)       (2,215,508)         Non-operating grants, subsidies and contributions       2       2,664,794       5,360,417       8,672,185         Profit on asset disposals       9(a)       0       26,312       157,486         (Loss) on asset disposals       9(a)       0       (64,871)       (23,680)         Net result       30,829       455,951       6,590,483                                                                                                                                                                                                                                                                                                                                                                                                                                                                                                                                                                                                                                                                                                                                                                                                                                                                                                                                                                                                                                                                                                                                                                                                                                     | Employee costs                                |       | (5,598,863)  | (5,924,764)  | (5,791,390)  |
| Depreciation on non-current assets         9(b)         (5,961,266)         (6,001,350)         (4,739,977)           Interest expenses         2(a)         (102,231)         (101,727)         (62,399)           Insurance expenses         (461,131)         (461,607)         (442,501)           Other expenditure         (426,875)         (354,965)         (353,847)           (15,598,273)         (16,023,448)         (14,896,580)           (2,633,965)         (4,865,907)         (2,215,508)           Non-operating grants, subsidies and contributions         2         2,664,794         5,360,417         8,672,185           Profit on asset disposals         9(a)         0         26,312         157,486           (Loss) on asset disposals         9(a)         0         (64,871)         (23,680)           Net result         30,829         455,951         6,590,483                                                                                                                                                                                                                                                                                                                                                                                                                                                                                                                                                                                                                                                                                                                                                                                                                                                                                                                                                                                                                                                                                                                                                                                                                         |                                               |       | (2,303,971)  | (2,334,495)  | (2,896,755)  |
| Interest expenses Insurance expenses Other expenditure  2(a) (102,231) (101,727) (62,399) (461,131) (461,607) (442,501) (426,875) (354,965) (353,847) (15,598,273) (16,023,448) (14,896,580) (2,633,965) (4,865,907) (2,215,508)  Non-operating grants, subsidies and contributions 2 2,664,794 5,360,417 8,672,185 Profit on asset disposals 9(a) 0 26,312 157,486 (Loss) on asset disposals 9(a) 0 (64,871) (23,680) Net result 30,829 455,951 6,590,483                                                                                                                                                                                                                                                                                                                                                                                                                                                                                                                                                                                                                                                                                                                                                                                                                                                                                                                                                                                                                                                                                                                                                                                                                                                                                                                                                                                                                                                                                                                                                                                                                                                                     | Utility charges                               |       | (743,936)    | (844,540)    | (609,711)    |
| Insurance expenses                                                                                                                                                                                                                                                                                                                                                                                                                                                                                                                                                                                                                                                                                                                                                                                                                                                                                                                                                                                                                                                                                                                                                                                                                                                                                                                                                                                                                                                                                                                                                                                                                                                                                                                                                                                                                                                                                                                                                                                                                                                                                                             | Depreciation on non-current assets            | 9(b)  | (5,961,266)  | (6,001,350)  | (4,739,977)  |
| Other expenditure         (426,875)         (354,965)         (353,847)           (15,598,273)         (16,023,448)         (14,896,580)           (2,633,965)         (4,865,907)         (2,215,508)           Non-operating grants, subsidies and contributions         2         2,664,794         5,360,417         8,672,185           Profit on asset disposals         9(a)         0         26,312         157,486           (Loss) on asset disposals         9(a)         0         (64,871)         (23,680)           Net result         30,829         455,951         6,590,483                                                                                                                                                                                                                                                                                                                                                                                                                                                                                                                                                                                                                                                                                                                                                                                                                                                                                                                                                                                                                                                                                                                                                                                                                                                                                                                                                                                                                                                                                                                                | Interest expenses                             | 2(a)  | (102,231)    | (101,727)    | (62,399)     |
| (15,598,273) (16,023,448) (14,896,580)   (2,633,965) (4,865,907) (2,215,508)                                                                                                                                                                                                                                                                                                                                                                                                                                                                                                                                                                                                                                                                                                                                                                                                                                                                                                                                                                                                                                                                                                                                                                                                                                                                                                                                                                                                                                                                                                                                                                                                                                                                                                                                                                                                                                                                                                                                                                                                                                                   | Insurance expenses                            |       | (461,131)    | (461,607)    | (442,501)    |
| (2,633,965) (4,865,907) (2,215,508)   Non-operating grants, subsidies and contributions   2   2,664,794   5,360,417   8,672,185     Profit on asset disposals   9(a)   0   26,312   157,486     (Loss) on asset disposals   9(a)   0   (64,871)   (23,680)     Net result   30,829   455,951   6,590,483                                                                                                                                                                                                                                                                                                                                                                                                                                                                                                                                                                                                                                                                                                                                                                                                                                                                                                                                                                                                                                                                                                                                                                                                                                                                                                                                                                                                                                                                                                                                                                                                                                                                                                                                                                                                                       | Other expenditure                             |       | (426,875)    | (354,965)    | (353,847)    |
| Non-operating grants, subsidies and contributions       2       2,664,794       5,360,417       8,672,185         Profit on asset disposals       9(a)       0       26,312       157,486         (Loss) on asset disposals       9(a)       0       (64,871)       (23,680)         Net result       30,829       455,951       6,590,483                                                                                                                                                                                                                                                                                                                                                                                                                                                                                                                                                                                                                                                                                                                                                                                                                                                                                                                                                                                                                                                                                                                                                                                                                                                                                                                                                                                                                                                                                                                                                                                                                                                                                                                                                                                     |                                               |       | (15,598,273) | (16,023,448) | (14,896,580) |
| Profit on asset disposals       9(a)       0       26,312       157,486         (Loss) on asset disposals       9(a)       0       (64,871)       (23,680)         Net result       30,829       455,951       6,590,483                                                                                                                                                                                                                                                                                                                                                                                                                                                                                                                                                                                                                                                                                                                                                                                                                                                                                                                                                                                                                                                                                                                                                                                                                                                                                                                                                                                                                                                                                                                                                                                                                                                                                                                                                                                                                                                                                                       |                                               |       | (2,633,965)  | (4,865,907)  | (2,215,508)  |
| Profit on asset disposals       9(a)       0       26,312       157,486         (Loss) on asset disposals       9(a)       0       (64,871)       (23,680)         Net result       30,829       455,951       6,590,483                                                                                                                                                                                                                                                                                                                                                                                                                                                                                                                                                                                                                                                                                                                                                                                                                                                                                                                                                                                                                                                                                                                                                                                                                                                                                                                                                                                                                                                                                                                                                                                                                                                                                                                                                                                                                                                                                                       |                                               |       |              |              |              |
| Profit on asset disposals       9(a)       0       26,312       157,486         (Loss) on asset disposals       9(a)       0       (64,871)       (23,680)         Net result       30,829       455,951       6,590,483                                                                                                                                                                                                                                                                                                                                                                                                                                                                                                                                                                                                                                                                                                                                                                                                                                                                                                                                                                                                                                                                                                                                                                                                                                                                                                                                                                                                                                                                                                                                                                                                                                                                                                                                                                                                                                                                                                       | Non-promise weeks subsidies and sout-theticus |       |              | 5.000.1/7    |              |
| (Loss) on asset disposals       9(a)       0       (64,871)       (23,680)         Net result       30,829       455,951       6,590,483                                                                                                                                                                                                                                                                                                                                                                                                                                                                                                                                                                                                                                                                                                                                                                                                                                                                                                                                                                                                                                                                                                                                                                                                                                                                                                                                                                                                                                                                                                                                                                                                                                                                                                                                                                                                                                                                                                                                                                                       |                                               |       |              |              |              |
| Net result 30,829 455,951 6,590,483                                                                                                                                                                                                                                                                                                                                                                                                                                                                                                                                                                                                                                                                                                                                                                                                                                                                                                                                                                                                                                                                                                                                                                                                                                                                                                                                                                                                                                                                                                                                                                                                                                                                                                                                                                                                                                                                                                                                                                                                                                                                                            |                                               |       | _            |              | -            |
|                                                                                                                                                                                                                                                                                                                                                                                                                                                                                                                                                                                                                                                                                                                                                                                                                                                                                                                                                                                                                                                                                                                                                                                                                                                                                                                                                                                                                                                                                                                                                                                                                                                                                                                                                                                                                                                                                                                                                                                                                                                                                                                                |                                               | 9(a)  |              |              |              |
| Other comprehensive income                                                                                                                                                                                                                                                                                                                                                                                                                                                                                                                                                                                                                                                                                                                                                                                                                                                                                                                                                                                                                                                                                                                                                                                                                                                                                                                                                                                                                                                                                                                                                                                                                                                                                                                                                                                                                                                                                                                                                                                                                                                                                                     | Net result                                    |       | 30,829       | 455,951      | 6,590,483    |
| Other comprehensive income                                                                                                                                                                                                                                                                                                                                                                                                                                                                                                                                                                                                                                                                                                                                                                                                                                                                                                                                                                                                                                                                                                                                                                                                                                                                                                                                                                                                                                                                                                                                                                                                                                                                                                                                                                                                                                                                                                                                                                                                                                                                                                     | 0//                                           |       |              |              |              |
|                                                                                                                                                                                                                                                                                                                                                                                                                                                                                                                                                                                                                                                                                                                                                                                                                                                                                                                                                                                                                                                                                                                                                                                                                                                                                                                                                                                                                                                                                                                                                                                                                                                                                                                                                                                                                                                                                                                                                                                                                                                                                                                                | Other comprehensive income                    |       | •            |              |              |
| Changes on revaluation of non-current assets 10 12,997,241 0 4,391,934                                                                                                                                                                                                                                                                                                                                                                                                                                                                                                                                                                                                                                                                                                                                                                                                                                                                                                                                                                                                                                                                                                                                                                                                                                                                                                                                                                                                                                                                                                                                                                                                                                                                                                                                                                                                                                                                                                                                                                                                                                                         | Changes on revaluation of non-current assets  | 10    | 12,997,241   | 0            | 4,391,934    |
| Total other comprehensive income 12,997,241 0 4,391,934                                                                                                                                                                                                                                                                                                                                                                                                                                                                                                                                                                                                                                                                                                                                                                                                                                                                                                                                                                                                                                                                                                                                                                                                                                                                                                                                                                                                                                                                                                                                                                                                                                                                                                                                                                                                                                                                                                                                                                                                                                                                        | Total other comprehensive income              |       | 12.997.241   | 0            | 4.391 934    |
|                                                                                                                                                                                                                                                                                                                                                                                                                                                                                                                                                                                                                                                                                                                                                                                                                                                                                                                                                                                                                                                                                                                                                                                                                                                                                                                                                                                                                                                                                                                                                                                                                                                                                                                                                                                                                                                                                                                                                                                                                                                                                                                                |                                               |       |              |              | , 1,001,004  |
| Total comprehensive income 13,028,070 455,951 10,982,417                                                                                                                                                                                                                                                                                                                                                                                                                                                                                                                                                                                                                                                                                                                                                                                                                                                                                                                                                                                                                                                                                                                                                                                                                                                                                                                                                                                                                                                                                                                                                                                                                                                                                                                                                                                                                                                                                                                                                                                                                                                                       | Total comprehensive income                    | ,     | 13,028,070   | 455,951      | 10,982,417   |