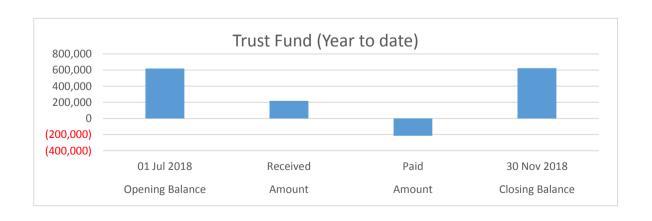

|
| Staff Housing Bonds                 | 0                                 | 250                | (250)          | 0                                 |
| Donations for Other Organisations   | 135                               |                    |                | 135                               |
| Ingleton St Reserve 29086 (20A/152) | 205,249                           |                    | (205,249)      | 0                                 |
| Exmouth Volunteer Fire & Rescue     | 50,000                            |                    |                | 50,000                            |
|                                     | 619,338                           | 218,538            | (215,610)      | 622,266                           |

#### **KEY INFORMATION**



NOTE 12 **BUDGET AMENDMENTS** 

| GL Code                       | to original budget since budget adoption. Surplus/(Deficit                             | Council Resolution            | Classification                                                    | Non Cash<br>Adjustment |          | Decrease in<br>Available Cash | Amended<br>Budget Running<br>Balance |
|-------------------------------|----------------------------------------------------------------------------------------|-------------------------------|-------------------------------------------------------------------|------------------------|----------|-------------------------------|--------------------------------------|
|                               | Budget Adoption Permanent Changes