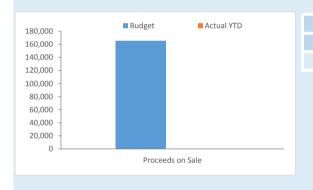

#### STATEMENT OF COMPREHENSIVE INCOME BY NATURE OR TYPE FOR THE YEAR ENDED 30TH JUNE 2018

| Operating grants, subsidies and contributions       2(a)       2,195,008       1,351,285       3,318,159         Fees and charges       2(a)       7,173,008       6,414,009       5,877,937         Interest earnings       2(a)       184,945       117,140       238,432         Other revenue       152,726       33,558       9,149                                                                                                                                                                                                                                                                                                                                                                                                                                                                                                                                                                                                                                                                                                                                                                                                                                                                                                                                                                                                                                                                                                                                                                                                                                                                                                                                                                                                                                                                                                                                                                                                                                                                                                                                                                                       |                                               |       | 2018         | 2018         | 2017         |
|--------------------------------------------------------------------------------------------------------------------------------------------------------------------------------------------------------------------------------------------------------------------------------------------------------------------------------------------------------------------------------------------------------------------------------------------------------------------------------------------------------------------------------------------------------------------------------------------------------------------------------------------------------------------------------------------------------------------------------------------------------------------------------------------------------------------------------------------------------------------------------------------------------------------------------------------------------------------------------------------------------------------------------------------------------------------------------------------------------------------------------------------------------------------------------------------------------------------------------------------------------------------------------------------------------------------------------------------------------------------------------------------------------------------------------------------------------------------------------------------------------------------------------------------------------------------------------------------------------------------------------------------------------------------------------------------------------------------------------------------------------------------------------------------------------------------------------------------------------------------------------------------------------------------------------------------------------------------------------------------------------------------------------------------------------------------------------------------------------------------------------|-----------------------------------------------|-------|--------------|--------------|--------------|
| Rates         22(a)         3,258,621         3,241,549         3,237,395           Operating grants, subsidies and contributions         2(a)         2,195,008         1,351,285         3,318,159           Fees and charges         2(a)         7,173,008         6,414,009         5,877,937           Interest earnings         2(a)         184,945         117,140         238,432           Other revenue         152,726         33,558         9,149           Expenses         12,964,308         11,157,541         12,681,072           Expenses         (5,598,863)         (5,924,764)         (5,791,390)           Materials and contracts         (2,303,971)         (2,334,495)         (2,896,755)           Utility charges         (743,936)         (844,540)         (609,711)           Depreciation on non-current assets         9(b)         (5,961,266)         (6,001,350)         (4,739,977)           Interest expenses         2(a)         (102,231)         (101,727)         (62,399)           Insurance expenses         (461,131)         (461,607)         (442,501)           Other expenditure         (426,875)         (354,965)         (353,847)           (15,598,273)         (16,023,448)         (14,896,800)           Non-op                                                                                                                                                                                                                                                                                                                                                                                                                                                                                                                                                                                                                                                                                                                                                                                                                                           | _                                             | NOTE  | Actual       | Budget       | Actual       |
| Rates         22(a)         3,258,621         3,241,549         3,237,395           Operating grants, subsidies and contributions         2(a)         2,195,008         1,351,285         3,318,159           Fees and charges         2(a)         7,173,008         6,414,009         5,877,937           Interest earnings         2(a)         184,945         117,140         238,432           Other revenue         12,964,308         11,157,541         12,681,072           Expenses         12,964,308         11,157,541         12,681,072           Expenses         (5,598,863)         (5,924,764)         (5,791,390)           Materials and contracts         (2,303,971)         (2,334,495)         (2,896,755)           Utility charges         (743,936)         (844,540)         (609,711)           Depreciation on non-current assets         9(b)         (5,961,266)         (6,001,350)         (4,739,977)           Interest expenses         2(a)         (102,231)         (101,727)         (62,399)           Insurance expenses         2(a)         (102,231)         (101,727)         (62,399)           Insurance expenses         (461,131)         (461,607)         (442,501)           Other expenditure         (426,875)         (354,965)                                                                                                                                                                                                                                                                                                                                                                                                                                                                                                                                                                                                                                                                                                                                                                                                                                    | _                                             |       | \$           | \$           | \$           |
| Operating grants, subsidies and contributions         2(a)         2,195,008         1,351,285         3,318,159           Fees and charges         2(a)         7,173,008         6,414,009         5,877,937           Interest earnings         2(a)         184,945         117,140         238,432           Other revenue         152,726         33,558         9,149           Expenses         12,984,308         11,157,541         12,681,072           Expenses         (5,598,863)         (5,924,764)         (5,791,390)           Materials and contracts         (2,303,971)         (2,334,495)         (2,896,755)           Utility charges         (743,936)         (844,540)         (609,711)           Depreciation on non-current assets         9(b)         (5,961,266)         (6,001,350)         (4,739,977)           Interest expenses         2(a)         (102,231)         (101,727)         (62,399)           Insurance expenses         2(a)         (461,131)         (461,607)         (442,501)           Other expenditure         (426,875)         (354,965)         (353,847)           (15,598,273)         (16,023,448)         (14,896,580)           (2,633,965)         (4,865,907)         (2,215,508)           Non-operating grants, su                                                                                                                                                                                                                                                                                                                                                                                                                                                                                                                                                                                                                                                                                                                                                                                                                                  |                                               |       |              |              |              |
| Pees and charges                                                                                                                                                                                                                                                                                                                                                                                                                                                                                                                                                                                                                                                                                                                                                                                                                                                                                                                                                                                                                                                                                                                                                                                                                                                                                                                                                                                                                                                                                                                                                                                                                                                                                                                                                                                                                                                                                                                                                                                                                                                                                                               |                                               | 22(a) | 3,258,621    | 3,241,549    | 3,237,395    |
| Interest earnings                                                                                                                                                                                                                                                                                                                                                                                                                                                                                                                                                                                                                                                                                                                                                                                                                                                                                                                                                                                                                                                                                                                                                                                                                                                                                                                                                                                                                                                                                                                                                                                                                                                                                                                                                                                                                                                                                                                                                                                                                                                                                                              | Operating grants, subsidies and contributions | 2(a)  | 2,195,008    | 1,351,285    | 3,318,159    |
| Other revenue         152,726         33,558         9,149           12,964,308         11,157,541         12,681,072           Expenses         Employee costs         (5,598,863)         (5,924,764)         (5,791,390)           Materials and contracts         (2,303,971)         (2,334,495)         (2,896,755)           Utility charges         (743,936)         (844,540)         (609,711)           Depreciation on non-current assets         9(b)         (5,961,266)         (6,001,350)         (4,739,977)           Interest expenses         2(a)         (102,231)         (101,727)         (62,399)           Insurance expenses         (461,131)         (461,607)         (442,501)           Other expenditure         (426,875)         (354,965)         (353,847)           (15,598,273)         (16,023,448)         (14,896,580)           (2,633,965)         (4,865,907)         (2,215,508)           Non-operating grants, subsidies and contributions         2         2,664,794         5,360,417         8,672,185           Profit on asset disposals         9(a)         0         26,312         157,486           (Loss) on asset disposals         9(a)         0         (64,871)         (23,680)                                                                                                                                                                                                                                                                                                                                                                                                                                                                                                                                                                                                                                                                                                                                                                                                                                                                           | Fees and charges                              | 2(a)  | 7,173,008    | 6,414,009    | 5,877,937    |
| Expenses  Employee costs  Materials and contracts  Utility charges  Utility charges  Utility charges  (2,303,971)  Depreciation on non-current assets  (2,303,971)  Interest expenses  (344,540)  (609,711)  Depreciation on non-current assets  (461,131)  (461,607)  (442,501)  Other expenditure  (426,875)  (4,865,907)  (2,215,508)  Non-operating grants, subsidies and contributions  (2,303,971)  (2,334,495)  (2,334,495)  (2,334,495)  (609,711)  (62,399)  (4,739,977)  (62,399)  Insurance expenses  (461,131)  (461,607)  (442,501)  (442,501)  (442,501)  (426,875)  (354,965)  (353,847)  (15,598,273)  (16,023,448)  (14,896,580)  (2,633,965)  (4,865,907)  (2,215,508)  Non-operating grants, subsidies and contributions  2  2,664,794  5,360,417  8,672,185  Profit on asset disposals  (Loss) on asset disposals  9(a)  0  (64,871)  (23,680)  Net result                                                                                                                                                                                                                                                                                                                                                                                                                                                                                                                                                                                                                                                                                                                                                                                                                                                                                                                                                                                                                                                                                                                                                                                                                                                 | Interest earnings                             | 2(a)  | 184,945      | 117,140      | 238,432      |
| Expenses  Employee costs  Materials and contracts  Utility charges  Depreciation on non-current assets  Interest expenses  Interest expenses  Insurance expenses  Other expenditure  Non-operating grants, subsidies and contributions  Profit on asset disposals  Net result  Interest expenses  Interest | Other revenue                                 |       | 152,726      | 33,558       | 9,149        |
| Employee costs       (5,598,863)       (5,924,764)       (5,791,390)         Materials and contracts       (2,303,971)       (2,334,495)       (2,896,755)         Utility charges       (743,936)       (844,540)       (609,711)         Depreciation on non-current assets       9(b)       (5,961,266)       (6,001,350)       (4,739,977)         Interest expenses       2(a)       (102,231)       (101,727)       (62,399)         Insurance expenses       (461,131)       (461,607)       (442,501)         Other expenditure       (426,875)       (354,965)       (353,847)         (15,598,273)       (16,023,448)       (14,896,580)         (2,633,965)       (4,865,907)       (2,215,508)         Non-operating grants, subsidies and contributions       2       2,664,794       5,360,417       8,672,185         Profit on asset disposals       9(a)       0       26,312       157,486         (Loss) on asset disposals       9(a)       0       (64,871)       (23,680)         Net result       30,829       455,951       6,590,483                                                                                                                                                                                                                                                                                                                                                                                                                                                                                                                                                                                                                                                                                                                                                                                                                                                                                                                                                                                                                                                                  | 9                                             |       | 12,964,308   | 11,157,541   | 12,681,072   |
| Employee costs       (5,598,863)       (5,924,764)       (5,791,390)         Materials and contracts       (2,303,971)       (2,334,495)       (2,896,755)         Utility charges       (743,936)       (844,540)       (609,711)         Depreciation on non-current assets       9(b)       (5,961,266)       (6,001,350)       (4,739,977)         Interest expenses       2(a)       (102,231)       (101,727)       (62,399)         Insurance expenses       (461,131)       (461,607)       (442,501)         Other expenditure       (426,875)       (354,965)       (353,847)         (15,598,273)       (16,023,448)       (14,896,580)         (2,633,965)       (4,865,907)       (2,215,508)         Non-operating grants, subsidies and contributions       2       2,664,794       5,360,417       8,672,185         Profit on asset disposals       9(a)       0       26,312       157,486         (Loss) on asset disposals       9(a)       0       (64,871)       (23,680)         Net result       30,829       455,951       6,590,483                                                                                                                                                                                                                                                                                                                                                                                                                                                                                                                                                                                                                                                                                                                                                                                                                                                                                                                                                                                                                                                                  | *                                             |       |              |              |              |
| Materials and contracts       (2,303,971)       (2,334,495)       (2,896,755)         Utility charges       (743,936)       (844,540)       (609,711)         Depreciation on non-current assets       9(b)       (5,961,266)       (6,001,350)       (4,739,977)         Interest expenses       2(a)       (102,231)       (101,727)       (62,399)         Insurance expenses       (461,131)       (461,607)       (442,501)         Other expenditure       (426,875)       (354,965)       (353,847)         (15,598,273)       (16,023,448)       (14,896,580)         (2,633,965)       (4,865,907)       (2,215,508)         Non-operating grants, subsidies and contributions       2       2,664,794       5,360,417       8,672,185         Profit on asset disposals       9(a)       0       26,312       157,486         (Loss) on asset disposals       9(a)       0       (64,871)       (23,680)         Net result       30,829       455,951       6,590,483                                                                                                                                                                                                                                                                                                                                                                                                                                                                                                                                                                                                                                                                                                                                                                                                                                                                                                                                                                                                                                                                                                                                               | Expenses                                      |       |              |              |              |
| Utility charges       (743,936)       (844,540)       (609,711)         Depreciation on non-current assets       9(b)       (5,961,266)       (6,001,350)       (4,739,977)         Interest expenses       2(a)       (102,231)       (101,727)       (62,399)         Insurance expenses       (461,131)       (461,607)       (442,501)         Other expenditure       (426,875)       (354,965)       (353,847)         (15,598,273)       (16,023,448)       (14,896,580)         (2,633,965)       (4,865,907)       (2,215,508)         Non-operating grants, subsidies and contributions       2       2,664,794       5,360,417       8,672,185         Profit on asset disposals       9(a)       0       26,312       157,486         (Loss) on asset disposals       9(a)       0       (64,871)       (23,680)         Net result       30,829       455,951       6,590,483                                                                                                                                                                                                                                                                                                                                                                                                                                                                                                                                                                                                                                                                                                                                                                                                                                                                                                                                                                                                                                                                                                                                                                                                                                     | Employee costs                                |       | (5,598,863)  | (5,924,764)  | (5,791,390)  |
| Depreciation on non-current assets         9(b)         (5,961,266)         (6,001,350)         (4,739,977)           Interest expenses         2(a)         (102,231)         (101,727)         (62,399)           Insurance expenses         (461,131)         (461,607)         (442,501)           Other expenditure         (426,875)         (354,965)         (353,847)           (15,598,273)         (16,023,448)         (14,896,580)           (2,633,965)         (4,865,907)         (2,215,508)           Non-operating grants, subsidies and contributions         2         2,664,794         5,360,417         8,672,185           Profit on asset disposals         9(a)         0         26,312         157,486           (Loss) on asset disposals         9(a)         0         (64,871)         (23,680)           Net result         30,829         455,951         6,590,483                                                                                                                                                                                                                                                                                                                                                                                                                                                                                                                                                                                                                                                                                                                                                                                                                                                                                                                                                                                                                                                                                                                                                                                                                         |                                               |       | (2,303,971)  | (2,334,495)  | (2,896,755)  |
| Interest expenses Insurance expenses Other expenditure  2(a) (102,231) (101,727) (62,399) (461,131) (461,607) (442,501) (426,875) (354,965) (353,847) (15,598,273) (16,023,448) (14,896,580) (2,633,965) (4,865,907) (2,215,508)  Non-operating grants, subsidies and contributions 2 2,664,794 5,360,417 8,672,185 Profit on asset disposals 9(a) 0 26,312 157,486 (Loss) on asset disposals 9(a) 0 (64,871) (23,680) Net result 30,829 455,951 6,590,483                                                                                                                                                                                                                                                                                                                                                                                                                                                                                                                                                                                                                                                                                                                                                                                                                                                                                                                                                                                                                                                                                                                                                                                                                                                                                                                                                                                                                                                                                                                                                                                                                                                                     | Utility charges                               |       | (743,936)    | (844,540)    | (609,711)    |
| Insurance expenses                                                                                                                                                                                                                                                                                                                                                                                                                                                                                                                                                                                                                                                                                                                                                                                                                                                                                                                                                                                                                                                                                                                                                                                                                                                                                                                                                                                                                                                                                                                                                                                                                                                                                                                                                                                                                                                                                                                                                                                                                                                                                                             | Depreciation on non-current assets            | 9(b)  | (5,961,266)  | (6,001,350)  | (4,739,977)  |
| Other expenditure         (426,875)         (354,965)         (353,847)           (15,598,273)         (16,023,448)         (14,896,580)           (2,633,965)         (4,865,907)         (2,215,508)           Non-operating grants, subsidies and contributions         2         2,664,794         5,360,417         8,672,185           Profit on asset disposals         9(a)         0         26,312         157,486           (Loss) on asset disposals         9(a)         0         (64,871)         (23,680)           Net result         30,829         455,951         6,590,483                                                                                                                                                                                                                                                                                                                                                                                                                                                                                                                                                                                                                                                                                                                                                                                                                                                                                                                                                                                                                                                                                                                                                                                                                                                                                                                                                                                                                                                                                                                                | Interest expenses                             | 2(a)  | (102,231)    | (101,727)    | (62,399)     |
| (15,598,273) (16,023,448) (14,896,580)   (2,633,965) (4,865,907) (2,215,508)                                                                                                                                                                                                                                                                                                                                                                                                                                                                                                                                                                                                                                                                                                                                                                                                                                                                                                                                                                                                                                                                                                                                                                                                                                                                                                                                                                                                                                                                                                                                                                                                                                                                                                                                                                                                                                                                                                                                                                                                                                                   | Insurance expenses                            |       | (461,131)    | (461,607)    | (442,501)    |
| (2,633,965) (4,865,907) (2,215,508)   Non-operating grants, subsidies and contributions   2   2,664,794   5,360,417   8,672,185     Profit on asset disposals   9(a)   0   26,312   157,486     (Loss) on asset disposals   9(a)   0   (64,871)   (23,680)     Net result   30,829   455,951   6,590,483                                                                                                                                                                                                                                                                                                                                                                                                                                                                                                                                                                                                                                                                                                                                                                                                                                                                                                                                                                                                                                                                                                                                                                                                                                                                                                                                                                                                                                                                                                                                                                                                                                                                                                                                                                                                                       | Other expenditure                             |       | (426,875)    | (354,965)    | (353,847)    |
| Non-operating grants, subsidies and contributions       2       2,664,794       5,360,417       8,672,185         Profit on asset disposals       9(a)       0       26,312       157,486         (Loss) on asset disposals       9(a)       0       (64,871)       (23,680)         Net result       30,829       455,951       6,590,483                                                                                                                                                                                                                                                                                                                                                                                                                                                                                                                                                                                                                                                                                                                                                                                                                                                                                                                                                                                                                                                                                                                                                                                                                                                                                                                                                                                                                                                                                                                                                                                                                                                                                                                                                                                     |                                               |       | (15,598,273) | (16,023,448) | (14,896,580) |
| Profit on asset disposals       9(a)       0       26,312       157,486         (Loss) on asset disposals       9(a)       0       (64,871)       (23,680)         Net result       30,829       455,951       6,590,483                                                                                                                                                                                                                                                                                                                                                                                                                                                                                                                                                                                                                                                                                                                                                                                                                                                                                                                                                                                                                                                                                                                                                                                                                                                                                                                                                                                                                                                                                                                                                                                                                                                                                                                                                                                                                                                                                                       |                                               |       | (2,633,965)  | (4,865,907)  | (2,215,508)  |
| Profit on asset disposals       9(a)       0       26,312       157,486         (Loss) on asset disposals       9(a)       0       (64,871)       (23,680)         Net result       30,829       455,951       6,590,483                                                                                                                                                                                                                                                                                                                                                                                                                                                                                                                                                                                                                                                                                                                                                                                                                                                                                                                                                                                                                                                                                                                                                                                                                                                                                                                                                                                                                                                                                                                                                                                                                                                                                                                                                                                                                                                                                                       |                                               |       |              |              |              |
| Profit on asset disposals       9(a)       0       26,312       157,486         (Loss) on asset disposals       9(a)       0       (64,871)       (23,680)         Net result       30,829       455,951       6,590,483                                                                                                                                                                                                                                                                                                                                                                                                                                                                                                                                                                                                                                                                                                                                                                                                                                                                                                                                                                                                                                                                                                                                                                                                                                                                                                                                                                                                                                                                                                                                                                                                                                                                                                                                                                                                                                                                                                       | Non-promise weeks subsidies and sout-theticus |       |              | 5.000.1/7    |              |
| (Loss) on asset disposals       9(a)       0       (64,871)       (23,680)         Net result       30,829       455,951       6,590,483                                                                                                                                                                                                                                                                                                                                                                                                                                                                                                                                                                                                                                                                                                                                                                                                                                                                                                                                                                                                                                                                                                                                                                                                                                                                                                                                                                                                                                                                                                                                                                                                                                                                                                                                                                                                                                                                                                                                                                                       |                                               |       |              |              |              |
| Net result 30,829 455,951 6,590,483                                                                                                                                                                                                                                                                                                                                                                                                                                                                                                                                                                                                                                                                                                                                                                                                                                                                                                                                                                                                                                                                                                                                                                                                                                                                                                                                                                                                                                                                                                                                                                                                                                                                                                                                                                                                                                                                                                                                                                                                                                                                                            |                                               |       | _            |              | -            |
|                                                                                                                                                                                                                                                                                                                                                                                                                                                                                                                                                                                                                                                                                                                                                                                                                                                                                                                                                                                                                                                                                                                                                                                                                                                                                                                                                                                                                                                                                                                                                                                                                                                                                                                                                                                                                                                                                                                                                                                                                                                                                                                                |                                               | 9(a)  |              |              |              |
| Other comprehensive income                                                                                                                                                                                                                                                                                                                                                                                                                                                                                                                                                                                                                                                                                                                                                                                                                                                                                                                                                                                                                                                                                                                                                                                                                                                                                                                                                                                                                                                                                                                                                                                                                                                                                                                                                                                                                                                                                                                                                                                                                                                                                                     | Net result                                    |       | 30,829       | 455,951      | 6,590,483    |
| Other comprehensive income                                                                                                                                                                                                                                                                                                                                                                                                                                                                                                                                                                                                                                                                                                                                                                                                                                                                                                                                                                                                                                                                                                                                                                                                                                                                                                                                                                                                                                                                                                                                                                                                                                                                                                                                                                                                                                                                                                                                                                                                                                                                                                     | 0//                                           |       |              |              |              |
|                                                                                                                                                                                                                                                                                                                                                                                                                                                                                                                                                                                                                                                                                                                                                                                                                                                                                                                                                                                                                                                                                                                                                                                                                                                                                                                                                                                                                                                                                                                                                                                                                                                                                                                                                                                                                                                                                                                                                                                                                                                                                                                                | Other comprehensive income                    |       | •            |              |              |
| Changes on revaluation of non-current assets 10 12,997,241 0 4,391,934                                                                                                                                                                                                                                                                                                                                                                                                                                                                                                                                                                                                                                                                                                                                                                                                                                                                                                                                                                                                                                                                                                                                                                                                                                                                                                                                                                                                                                                                                                                                                                                                                                                                                                                                                                                                                                                                                                                                                                                                                                                         | Changes on revaluation of non-current assets  | 10    | 12,997,241   | 0            | 4,391,934    |
| Total other comprehensive income 12,997,241 0 4,391,934                                                                                                                                                                                                                                                                                                                                                                                                                                                                                                                                                                                                                                                                                                                                                                                                                                                                                                                                                                                                                                                                                                                                                                                                                                                                                                                                                                                                                                                                                                                                                                                                                                                                                                                                                                                                                                                                                                                                                                                                                                                                        | Total other comprehensive income              |       | 12.997.241   | 0            | 4.391 934    |
|                                                                                                                                                                                                                                                                                                                                                                                                                                                                                                                                                                                                                                                                                                                                                                                                                                                                                                                                                                                                                                                                                                                                                                                                                                                                                                                                                                                                                                                                                                                                                                                                                                                                                                                                                                                                                                                                                                                                                                                                                                                                                                                                |                                               |       |              |              | , 1,001,004  |
| Total comprehensive income 13,028,070 455,951 10,982,417                                                                                                                                                                                                                                                                                                                                                                                                                                                                                                                                                                                                                                                                                                                                                                                                                                                                                                                                                                                                                                                                                                                                                                                                                                                                                                                                                                                                                                                                                                                                                                                                                                                                                                                                                                                                                                                                                                                                                                                                                                                                       | Total comprehensive income                    | ,     | 13,028,070   | 455,951      | 10,982,417   |