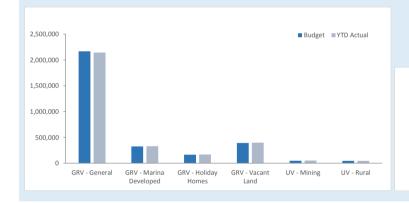

| 3,609,199  |           |         |      | 47,293    | 51,670    | 494     |        | 52,164    |
| Total Specified Area Rates  |            |            | 3,609,199  | 0         |         |      | 47,293    | 51,670    | 494     | 0      | 52,164    |
| Totals                      |            |            |            |           |         |      | 3,424,200 |           |         |        | 3,421,754 |

Rates, grants, donations and other contributions are recognised as revenues when the local government obtains control over the assets comprising the contributions. Control over assets acquired from rates is obtained at the commencement of the rating period or, where earlier, upon receipt of the water. commencement of the rating period or, where earlier, upon receipt of the rates.



|                                                           | neral nates                             |      |
|-----------------------------------------------------------|-----------------------------------------|------|
| Budget                                                    | YTD Actual                              | %    |
| \$3.38 M                                                  | \$3.37 M                                | 100% |
| 13% 5% 11%                                                | 2%<br>- 69%<br>= GRV - Marina Developed |      |
| <ul><li>GRV - Holiday Homes</li><li>UV - Mining</li></ul> | GRV - Vacant Land                       |      |

**General Rates** 

#### **OPERATING ACTIVITIES NOTE 6 DISPOSAL OF ASSETS**

|            |                                   |