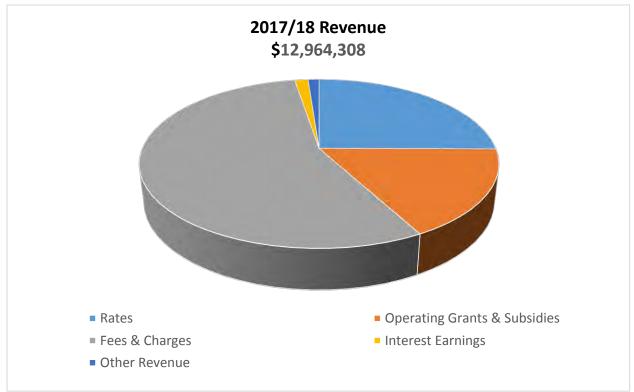

#### STATEMENT OF COMPREHENSIVE INCOME BY NATURE OR TYPE FOR THE YEAR ENDED 30TH JUNE 2018

| Operating grants, subsidies and contributions       2(a)       2,195,008       1,351,285       3,318,159         Fees and charges       2(a)       7,173,008       6,414,009       5,877,937         Interest earnings       2(a)       184,945       117,140       238,432         Other revenue       152,726       33,558       9,149                                                                                                                                                                                                                                                                                                                                                                                                                                                                                                                                                                                                                                                                                                                                                                                                                                                                                                                                                                                                                                                                                                                                                                                                                                                                                                                                                                                                                                                                                                                                                                                                                                                                                                                                                                                       |                                               |       | 2018         | 2018         | 2017         |
|--------------------------------------------------------------------------------------------------------------------------------------------------------------------------------------------------------------------------------------------------------------------------------------------------------------------------------------------------------------------------------------------------------------------------------------------------------------------------------------------------------------------------------------------------------------------------------------------------------------------------------------------------------------------------------------------------------------------------------------------------------------------------------------------------------------------------------------------------------------------------------------------------------------------------------------------------------------------------------------------------------------------------------------------------------------------------------------------------------------------------------------------------------------------------------------------------------------------------------------------------------------------------------------------------------------------------------------------------------------------------------------------------------------------------------------------------------------------------------------------------------------------------------------------------------------------------------------------------------------------------------------------------------------------------------------------------------------------------------------------------------------------------------------------------------------------------------------------------------------------------------------------------------------------------------------------------------------------------------------------------------------------------------------------------------------------------------------------------------------------------------|-----------------------------------------------|-------|--------------|--------------|--------------|
| Rates         22(a)         3,258,621         3,241,549         3,237,395           Operating grants, subsidies and contributions         2(a)         2,195,008         1,351,285         3,318,159           Fees and charges         2(a)         7,173,008         6,414,009         5,877,937           Interest earnings         2(a)         184,945         117,140         238,432           Other revenue         152,726         33,558         9,149           Expenses         12,964,308         11,157,541         12,681,072           Expenses         (5,598,863)         (5,924,764)         (5,791,390)           Materials and contracts         (2,303,971)         (2,334,495)         (2,896,755)           Utility charges         (743,936)         (844,540)         (609,711)           Depreciation on non-current assets         9(b)         (5,961,266)         (6,001,350)         (4,739,977)           Interest expenses         2(a)         (102,231)         (101,727)         (62,399)           Insurance expenses         (461,131)         (461,607)         (442,501)           Other expenditure         (426,875)         (354,965)         (353,847)           (15,598,273)         (16,023,448)         (14,896,800)           Non-op                                                                                                                                                                                                                                                                                                                                                                                                                                                                                                                                                                                                                                                                                                                                                                                                                                           | _                                             | NOTE  | Actual       | Budget       | Actual       |
| Rates         22(a)         3,258,621         3,241,549         3,237,395           Operating grants, subsidies and contributions         2(a)         2,195,008         1,351,285         3,318,159           Fees and charges         2(a)         7,173,008         6,414,009         5,877,937           Interest earnings         2(a)         184,945         117,140         238,432           Other revenue         12,964,308         11,157,541         12,681,072           Expenses         12,964,308         11,157,541         12,681,072           Expenses         (5,598,863)         (5,924,764)         (5,791,390)           Materials and contracts         (2,303,971)         (2,334,495)         (2,896,755)           Utility charges         (743,936)         (844,540)         (609,711)           Depreciation on non-current assets         9(b)         (5,961,266)         (6,001,350)         (4,739,977)           Interest expenses         2(a)         (102,231)         (101,727)         (62,399)           Insurance expenses         2(a)         (102,231)         (101,727)         (62,399)           Insurance expenses         (461,131)         (461,607)         (442,501)           Other expenditure         (426,875)         (354,965)                                                                                                                                                                                                                                                                                                                                                                                                                                                                                                                                                                                                                                                                                                                                                                                                                                    | _                                             |       | \$           | \$           | \$           |
| Operating grants, subsidies and contributions         2(a)         2,195,008         1,351,285         3,318,159           Fees and charges         2(a)         7,173,008         6,414,009         5,877,937           Interest earnings         2(a)         184,945         117,140         238,432           Other revenue         152,726         33,558         9,149           Expenses         12,984,308         11,157,541         12,681,072           Expenses         (5,598,863)         (5,924,764)         (5,791,390)           Materials and contracts         (2,303,971)         (2,334,495)         (2,896,755)           Utility charges         (743,936)         (844,540)         (609,711)           Depreciation on non-current assets         9(b)         (5,961,266)         (6,001,350)         (4,739,977)           Interest expenses         2(a)         (102,231)         (101,727)         (62,399)           Insurance expenses         2(a)         (461,131)         (461,607)         (442,501)           Other expenditure         (426,875)         (354,965)         (353,847)           (15,598,273)         (16,023,448)         (14,896,580)           (2,633,965)         (4,865,907)         (2,215,508)           Non-operating grants, su                                                                                                                                                                                                                                                                                                                                                                                                                                                                                                                                                                                                                                                                                                                                                                                                                                  |                                               |       |              |              |              |
| Pees and charges                                                                                                                                                                                                                                                                                                                                                                                                                                                                                                                                                                                                                                                                                                                                                                                                                                                                                                                                                                                                                                                                                                                                                                                                                                                                                                                                                                                                                                                                                                                                                                                                                                                                                                                                                                                                                                                                                                                                                                                                                                                                                                               |                                               | 22(a) | 3,258,621    | 3,241,549    | 3,237,395    |
| Interest earnings                                                                                                                                                                                                                                                                                                                                                                                                                                                                                                                                                                                                                                                                                                                                                                                                                                                                                                                                                                                                                                                                                                                                                                                                                                                                                                                                                                                                                                                                                                                                                                                                                                                                                                                                                                                                                                                                                                                                                                                                                                                                                                              | Operating grants, subsidies and contributions | 2(a)  | 2,195,008    | 1,351,285    | 3,318,159    |
| Other revenue         152,726         33,558         9,149           12,964,308         11,157,541         12,681,072           Expenses         Employee costs         (5,598,863)         (5,924,764)         (5,791,390)           Materials and contracts         (2,303,971)         (2,334,495)         (2,896,755)           Utility charges         (743,936)         (844,540)         (609,711)           Depreciation on non-current assets         9(b)         (5,961,266)         (6,001,350)         (4,739,977)           Interest expenses         2(a)         (102,231)         (101,727)         (62,399)           Insurance expenses         (461,131)         (461,607)         (442,501)           Other expenditure         (426,875)         (354,965)         (353,847)           (15,598,273)         (16,023,448)         (14,896,580)           (2,633,965)         (4,865,907)         (2,215,508)           Non-operating grants, subsidies and contributions         2         2,664,794         5,360,417         8,672,185           Profit on asset disposals         9(a)         0         26,312         157,486           (Loss) on asset disposals         9(a)         0         (64,871)         (23,680)                                                                                                                                                                                                                                                                                                                                                                                                                                                                                                                                                                                                                                                                                                                                                                                                                                                                           | Fees and charges                              | 2(a)  | 7,173,008    | 6,414,009    | 5,877,937    |
| Expenses  Employee costs  Materials and contracts  Utility charges  Utility charges  Utility charges  (2,303,971)  Depreciation on non-current assets  (2,303,971)  Interest expenses  (344,540)  (609,711)  Depreciation on non-current assets  (461,131)  (461,607)  (442,501)  Other expenditure  (426,875)  (4,865,907)  (2,215,508)  Non-operating grants, subsidies and contributions  (2,303,971)  (2,334,495)  (2,334,495)  (2,334,495)  (609,711)  (62,399)  (4,739,977)  (62,399)  Insurance expenses  (461,131)  (461,607)  (442,501)  (442,501)  (442,501)  (426,875)  (354,965)  (353,847)  (15,598,273)  (16,023,448)  (14,896,580)  (2,633,965)  (4,865,907)  (2,215,508)  Non-operating grants, subsidies and contributions  2  2,664,794  5,360,417  8,672,185  Profit on asset disposals  (Loss) on asset disposals  9(a)  0  (64,871)  (23,680)  Net result                                                                                                                                                                                                                                                                                                                                                                                                                                                                                                                                                                                                                                                                                                                                                                                                                                                                                                                                                                                                                                                                                                                                                                                                                                                 | Interest earnings                             | 2(a)  | 184,945      | 117,140      | 238,432      |
| Expenses  Employee costs  Materials and contracts  Utility charges  Depreciation on non-current assets  Interest expenses  Interest expenses  Insurance expenses  Other expenditure  Non-operating grants, subsidies and contributions  Profit on asset disposals  Net result  Interest expenses  Interest | Other revenue                                 |       | 152,726      | 33,558       | 9,149        |
| Employee costs       (5,598,863)       (5,924,764)       (5,791,390)         Materials and contracts       (2,303,971)       (2,334,495)       (2,896,755)         Utility charges       (743,936)       (844,540)       (609,711)         Depreciation on non-current assets       9(b)       (5,961,266)       (6,001,350)       (4,739,977)         Interest expenses       2(a)       (102,231)       (101,727)       (62,399)         Insurance expenses       (461,131)       (461,607)       (442,501)         Other expenditure       (426,875)       (354,965)       (353,847)         (15,598,273)       (16,023,448)       (14,896,580)         (2,633,965)       (4,865,907)       (2,215,508)         Non-operating grants, subsidies and contributions       2       2,664,794       5,360,417       8,672,185         Profit on asset disposals       9(a)       0       26,312       157,486         (Loss) on asset disposals       9(a)       0       (64,871)       (23,680)         Net result       30,829       455,951       6,590,483                                                                                                                                                                                                                                                                                                                                                                                                                                                                                                                                                                                                                                                                                                                                                                                                                                                                                                                                                                                                                                                                  | 9                                             |       | 12,964,308   | 11,157,541   | 12,681,072   |
| Employee costs       (5,598,863)       (5,924,764)       (5,791,390)         Materials and contracts       (2,303,971)       (2,334,495)       (2,896,755)         Utility charges       (743,936)       (844,540)       (609,711)         Depreciation on non-current assets       9(b)       (5,961,266)       (6,001,350)       (4,739,977)         Interest expenses       2(a)       (102,231)       (101,727)       (62,399)         Insurance expenses       (461,131)       (461,607)       (442,501)         Other expenditure       (426,875)       (354,965)       (353,847)         (15,598,273)       (16,023,448)       (14,896,580)         (2,633,965)       (4,865,907)       (2,215,508)         Non-operating grants, subsidies and contributions       2       2,664,794       5,360,417       8,672,185         Profit on asset disposals       9(a)       0       26,312       157,486         (Loss) on asset disposals       9(a)       0       (64,871)       (23,680)         Net result       30,829       455,951       6,590,483                                                                                                                                                                                                                                                                                                                                                                                                                                                                                                                                                                                                                                                                                                                                                                                                                                                                                                                                                                                                                                                                  | *                                             |       |              |              |              |
| Materials and contracts       (2,303,971)       (2,334,495)       (2,896,755)         Utility charges       (743,936)       (844,540)       (609,711)         Depreciation on non-current assets       9(b)       (5,961,266)       (6,001,350)       (4,739,977)         Interest expenses       2(a)       (102,231)       (101,727)       (62,399)         Insurance expenses       (461,131)       (461,607)       (442,501)         Other expenditure       (426,875)       (354,965)       (353,847)         (15,598,273)       (16,023,448)       (14,896,580)         (2,633,965)       (4,865,907)       (2,215,508)         Non-operating grants, subsidies and contributions       2       2,664,794       5,360,417       8,672,185         Profit on asset disposals       9(a)       0       26,312       157,486         (Loss) on asset disposals       9(a)       0       (64,871)       (23,680)         Net result       30,829       455,951       6,590,483                                                                                                                                                                                                                                                                                                                                                                                                                                                                                                                                                                                                                                                                                                                                                                                                                                                                                                                                                                                                                                                                                                                                               | Expenses                                      |       |              |              |              |
| Utility charges       (743,936)       (844,540)       (609,711)         Depreciation on non-current assets       9(b)       (5,961,266)       (6,001,350)       (4,739,977)         Interest expenses       2(a)       (102,231)       (101,727)       (62,399)         Insurance expenses       (461,131)       (461,607)       (442,501)         Other expenditure       (426,875)       (354,965)       (353,847)         (15,598,273)       (16,023,448)       (14,896,580)         (2,633,965)       (4,865,907)       (2,215,508)         Non-operating grants, subsidies and contributions       2       2,664,794       5,360,417       8,672,185         Profit on asset disposals       9(a)       0       26,312       157,486         (Loss) on asset disposals       9(a)       0       (64,871)       (23,680)         Net result       30,829       455,951       6,590,483                                                                                                                                                                                                                                                                                                                                                                                                                                                                                                                                                                                                                                                                                                                                                                                                                                                                                                                                                                                                                                                                                                                                                                                                                                     | Employee costs                                |       | (5,598,863)  | (5,924,764)  | (5,791,390)  |
| Depreciation on non-current assets         9(b)         (5,961,266)         (6,001,350)         (4,739,977)           Interest expenses         2(a)         (102,231)         (101,727)         (62,399)           Insurance expenses         (461,131)         (461,607)         (442,501)           Other expenditure         (426,875)         (354,965)         (353,847)           (15,598,273)         (16,023,448)         (14,896,580)           (2,633,965)         (4,865,907)         (2,215,508)           Non-operating grants, subsidies and contributions         2         2,664,794         5,360,417         8,672,185           Profit on asset disposals         9(a)         0         26,312         157,486           (Loss) on asset disposals         9(a)         0         (64,871)         (23,680)           Net result         30,829         455,951         6,590,483                                                                                                                                                                                                                                                                                                                                                                                                                                                                                                                                                                                                                                                                                                                                                                                                                                                                                                                                                                                                                                                                                                                                                                                                                         |                                               |       | (2,303,971)  | (2,334,495)  | (2,896,755)  |
| Interest expenses Insurance expenses Other expenditure  2(a) (102,231) (101,727) (62,399) (461,131) (461,607) (442,501) (426,875) (354,965) (353,847) (15,598,273) (16,023,448) (14,896,580) (2,633,965) (4,865,907) (2,215,508)  Non-operating grants, subsidies and contributions 2 2,664,794 5,360,417 8,672,185 Profit on asset disposals 9(a) 0 26,312 157,486 (Loss) on asset disposals 9(a) 0 (64,871) (23,680) Net result 30,829 455,951 6,590,483                                                                                                                                                                                                                                                                                                                                                                                                                                                                                                                                                                                                                                                                                                                                                                                                                                                                                                                                                                                                                                                                                                                                                                                                                                                                                                                                                                                                                                                                                                                                                                                                                                                                     | Utility charges                               |       | (743,936)    | (844,540)    | (609,711)    |
| Insurance expenses                                                                                                                                                                                                                                                                                                                                                                                                                                                                                                                                                                                                                                                                                                                                                                                                                                                                                                                                                                                                                                                                                                                                                                                                                                                                                                                                                                                                                                                                                                                                                                                                                                                                                                                                                                                                                                                                                                                                                                                                                                                                                                             | Depreciation on non-current assets            | 9(b)  | (5,961,266)  | (6,001,350)  | (4,739,977)  |
| Other expenditure         (426,875)         (354,965)         (353,847)           (15,598,273)         (16,023,448)         (14,896,580)           (2,633,965)         (4,865,907)         (2,215,508)           Non-operating grants, subsidies and contributions         2         2,664,794         5,360,417         8,672,185           Profit on asset disposals         9(a)         0         26,312         157,486           (Loss) on asset disposals         9(a)         0         (64,871)         (23,680)           Net result         30,829         455,951         6,590,483                                                                                                                                                                                                                                                                                                                                                                                                                                                                                                                                                                                                                                                                                                                                                                                                                                                                                                                                                                                                                                                                                                                                                                                                                                                                                                                                                                                                                                                                                                                                | Interest expenses                             | 2(a)  | (102,231)    | (101,727)    | (62,399)     |
| (15,598,273) (16,023,448) (14,896,580)   (2,633,965) (4,865,907) (2,215,508)                                                                                                                                                                                                                                                                                                                                                                                                                                                                                                                                                                                                                                                                                                                                                                                                                                                                                                                                                                                                                                                                                                                                                                                                                                                                                                                                                                                                                                                                                                                                                                                                                                                                                                                                                                                                                                                                                                                                                                                                                                                   | Insurance expenses                            |       | (461,131)    | (461,607)    | (442,501)    |
| (2,633,965) (4,865,907) (2,215,508)   Non-operating grants, subsidies and contributions   2   2,664,794   5,360,417   8,672,185     Profit on asset disposals   9(a)   0   26,312   157,486     (Loss) on asset disposals   9(a)   0   (64,871)   (23,680)     Net result   30,829   455,951   6,590,483                                                                                                                                                                                                                                                                                                                                                                                                                                                                                                                                                                                                                                                                                                                                                                                                                                                                                                                                                                                                                                                                                                                                                                                                                                                                                                                                                                                                                                                                                                                                                                                                                                                                                                                                                                                                                       | Other expenditure                             |       | (426,875)    | (354,965)    | (353,847)    |
| Non-operating grants, subsidies and contributions       2       2,664,794       5,360,417       8,672,185         Profit on asset disposals       9(a)       0       26,312       157,486         (Loss) on asset disposals       9(a)       0       (64,871)       (23,680)         Net result       30,829       455,951       6,590,483                                                                                                                                                                                                                                                                                                                                                                                                                                                                                                                                                                                                                                                                                                                                                                                                                                                                                                                                                                                                                                                                                                                                                                                                                                                                                                                                                                                                                                                                                                                                                                                                                                                                                                                                                                                     |                                               |       | (15,598,273) | (16,023,448) | (14,896,580) |
| Profit on asset disposals       9(a)       0       26,312       157,486         (Loss) on asset disposals       9(a)       0       (64,871)       (23,680)         Net result       30,829       455,951       6,590,483                                                                                                                                                                                                                                                                                                                                                                                                                                                                                                                                                                                                                                                                                                                                                                                                                                                                                                                                                                                                                                                                                                                                                                                                                                                                                                                                                                                                                                                                                                                                                                                                                                                                                                                                                                                                                                                                                                       |                                               |       | (2,633,965)  | (4,865,907)  | (2,215,508)  |
| Profit on asset disposals       9(a)       0       26,312       157,486         (Loss) on asset disposals       9(a)       0       (64,871)       (23,680)         Net result       30,829       455,951       6,590,483                                                                                                                                                                                                                                                                                                                                                                                                                                                                                                                                                                                                                                                                                                                                                                                                                                                                                                                                                                                                                                                                                                                                                                                                                                                                                                                                                                                                                                                                                                                                                                                                                                                                                                                                                                                                                                                                                                       |                                               |       |              |              |              |
| Profit on asset disposals       9(a)       0       26,312       157,486         (Loss) on asset disposals       9(a)       0       (64,871)       (23,680)         Net result       30,829       455,951       6,590,483                                                                                                                                                                                                                                                                                                                                                                                                                                                                                                                                                                                                                                                                                                                                                                                                                                                                                                                                                                                                                                                                                                                                                                                                                                                                                                                                                                                                                                                                                                                                                                                                                                                                                                                                                                                                                                                                                                       | Non-promise weeks subsidies and sout-theticus |       |              | 5.000.1/7    |              |
| (Loss) on asset disposals       9(a)       0       (64,871)       (23,680)         Net result       30,829       455,951       6,590,483                                                                                                                                                                                                                                                                                                                                                                                                                                                                                                                                                                                                                                                                                                                                                                                                                                                                                                                                                                                                                                                                                                                                                                                                                                                                                                                                                                                                                                                                                                                                                                                                                                                                                                                                                                                                                                                                                                                                                                                       |                                               |       |              |              |              |
| Net result 30,829 455,951 6,590,483                                                                                                                                                                                                                                                                                                                                                                                                                                                                                                                                                                                                                                                                                                                                                                                                                                                                                                                                                                                                                                                                                                                                                                                                                                                                                                                                                                                                                                                                                                                                                                                                                                                                                                                                                                                                                                                                                                                                                                                                                                                                                            |                                               |       | _            |              | -            |
|                                                                                                                                                                                                                                                                                                                                                                                                                                                                                                                                                                                                                                                                                                                                                                                                                                                                                                                                                                                                                                                                                                                                                                                                                                                                                                                                                                                                                                                                                                                                                                                                                                                                                                                                                                                                                                                                                                                                                                                                                                                                                                                                |                                               | 9(a)  |              |              |              |
| Other comprehensive income                                                                                                                                                                                                                                                                                                                                                                                                                                                                                                                                                                                                                                                                                                                                                                                                                                                                                                                                                                                                                                                                                                                                                                                                                                                                                                                                                                                                                                                                                                                                                                                                                                                                                                                                                                                                                                                                                                                                                                                                                                                                                                     | Net result                                    |       | 30,829       | 455,951      | 6,590,483    |
| Other comprehensive income                                                                                                                                                                                                                                                                                                                                                                                                                                                                                                                                                                                                                                                                                                                                                                                                                                                                                                                                                                                                                                                                                                                                                                                                                                                                                                                                                                                                                                                                                                                                                                                                                                                                                                                                                                                                                                                                                                                                                                                                                                                                                                     | 0//                                           |       |              |              |              |
|                                                                                                                                                                                                                                                                                                                                                                                                                                                                                                                                                                                                                                                                                                                                                                                                                                                                                                                                                                                                                                                                                                                                                                                                                                                                                                                                                                                                                                                                                                                                                                                                                                                                                                                                                                                                                                                                                                                                                                                                                                                                                                                                | Other comprehensive income                    |       | •            |              |              |
| Changes on revaluation of non-current assets 10 12,997,241 0 4,391,934                                                                                                                                                                                                                                                                                                                                                                                                                                                                                                                                                                                                                                                                                                                                                                                                                                                                                                                                                                                                                                                                                                                                                                                                                                                                                                                                                                                                                                                                                                                                                                                                                                                                                                                                                                                                                                                                                                                                                                                                                                                         | Changes on revaluation of non-current assets  | 10    | 12,997,241   | 0            | 4,391,934    |
| Total other comprehensive income 12,997,241 0 4,391,934                                                                                                                                                                                                                                                                                                                                                                                                                                                                                                                                                                                                                                                                                                                                                                                                                                                                                                                                                                                                                                                                                                                                                                                                                                                                                                                                                                                                                                                                                                                                                                                                                                                                                                                                                                                                                                                                                                                                                                                                                                                                        | Total other comprehensive income              |       | 12.997.241   | 0            | 4.391 934    |
|                                                                                                                                                                                                                                                                                                                                                                                                                                                                                                                                                                                                                                                                                                                                                                                                                                                                                                                                                                                                                                                                                                                                                                                                                                                                                                                                                                                                                                                                                                                                                                                                                                                                                                                                                                                                                                                                                                                                                                                                                                                                                                                                |                                               |       |              |              | , 1,001,004  |
| Total comprehensive income 13,028,070 455,951 10,982,417                                                                                                                                                                                                                                                                                                                                                                                                                                                                                                                                                                                                                                                                                                                                                                                                                                                                                                                                                                                                                                                                                                                                                                                                                                                                                                                                                                                                                                                                                                                                                                                                                                                                                                                                                                                                                                                                                                                                                                                                                                                                       | Total comprehensive income                    | ,     | 13,028,070   | 455,951      | 10,982,417   |