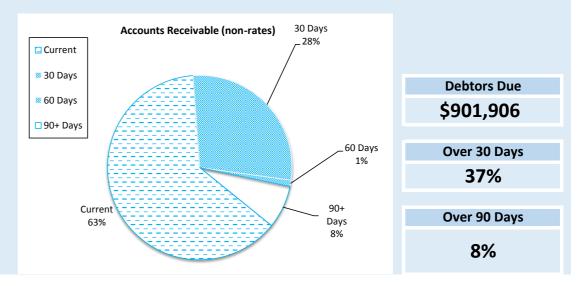

n above include GST (where applicable) |         |         |         |          |         |  |  |

#### SIGNIFICANT ACCOUNTING POLICIES

Trade and other receivables include amounts due from ratepayers for unpaid rates and service charges and other amounts due from third parties for goods sold and services performed in the ordinary course of business. Receivables expected to be collected within 12 months of the end of the reporting period are classified as current assets. All other receivables are classified as non-current assets. Collectability of trade and other receivables is reviewed on an ongoing basis. Debts that are known to be uncollectible are written off when identified. An allowance for doubtful debts is raised when there is objective evidence that they will not be collectible.



#### **OPERATING ACTIVITIES** NOTE 4 **RECEIVABLES**

| Information on Community Loans (Council Funded) |                | New Loans |        | Principal<br>Repayments |        | Principal<br>Outstanding |          | Interest<br>Repayments |        |
|-------------------------------------------------|----------------|-----------|--------|-------------------------|--------|--------------------------|----------|------------------------|--------|
| , ,                                             | ,<br>Principal |           |        |                         |        |                          | <b>g</b> | ,                      |        |
| Particulars                                     | 30-Jun-18      | Actual    | Budget | Actual                  | Budget | Actual                   | B