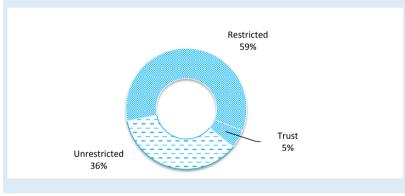

n hand, cash at bank, deposits available on demand with banks and other short term highly liquid investments that are readily convertible to known amounts of cash and which are subject to an insignificant risk of changes in value and bank overdrafts. Bank overdrafts are reported as short term borrowings in current liabilities in the statement of financial position.

#### KEY INFORMATION

Cash and cash equivalents include cash on hand, cash at bank, deposits available on demand with banks and other short term highly liquid investments that are readily convertible to known amounts of cash and which are subject to an insignificant risk of changes in value and bank overdrafts. Bank overdrafts are reported as short term borrowings in current liabilities in the statement of financial position.



| Total Cash | Unrestricted |
|------------|--------------|
| \$12.58 M  | \$4.52 M     |
|            |              |

#### **OPERATING ACTIVITIES** NOTE 4 **RECEIVABLES**

| Rates Receivable                  | 30 June 2018 | 30 Nov 18   |
|-----------------------------------|--------------|-------------|
|                                   | \$           | \$          |
| Opening Arrears Previous Years    | 329,022      | 302,096     |
| Levied this year                  | 4,176,213    | 4,401,647   |
| Plus Interim Rates                | 20,304       | (6,988)     |
| Plus Back Rates                   | 2,140        | 8,845       |
| Less Collections to date          | (4,185,565)  | (3,539,306) |
| <b>Equals Current Outstanding</b> | 342,115      | 1,166,293   |
| Less Deferred Pens