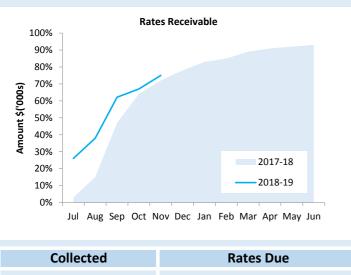

| 4,401,647   |
| Plus Interim Rates                | 20,304       | (6,988)     |
| Plus Back Rates                   | 2,140        | 8,845       |
| Less Collections to date          | (4,185,565)  | (3,539,306) |
| <b>Equals Current Outstanding</b> | 342,115      | 1,166,293   |
| Less Deferred Pensioners          | (40,018)     | (40,018)    |
| Net Rates Collectable             | 302,096      | 1,126,275   |
| % Collected                       | 92.44%       | 75.21%      |
|                                   |              |             |

#### **KEY INFORMATION**

Trade and other receivables include amounts due from ratepayers for unpaid rates and service charges and other amounts due from third parties for goods sold and services performed in the ordinary course of business.



| Collected | Rates Due   |
|-----------|-------------|
| 75%       | \$1,126,275 |

| Receivables - General                              | Current | 30 Days | 60 Days | 90+ Days | Total   |  |  |
|----------------------------------------------------|---------|---------|---------|----------|---------|--|--|
|                                                    | \$      | \$      | \$      | \$       | \$      |  |  |
| Receivables - General                              | 481,448 | 216,693 | 8,243   | 57,662   | 764,046 |  |  |
| Percentage                                         | 63%     | 28%     | 1%      | 8%       |         |  |  |
| Balance per Trial Balance                          |         |         |         |          |         |  |  |
| Sundry debtors