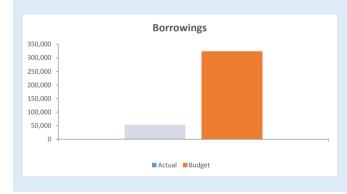

#### STATEMENT OF COMPREHENSIVE INCOME BY NATURE OR TYPE FOR THE YEAR ENDED 30TH JUNE 2018

| Operating grants, subsidies and contributions       2(a)       2,195,008       1,351,285       3,318,159         Fees and charges       2(a)       7,173,008       6,414,009       5,877,937         Interest earnings       2(a)       184,945       117,140       238,432         Other revenue       152,726       33,558       9,149                                                                                                                                                                                                                                                                                                                                                                                                                                                                                                                                                                                                                                                                                                                                                                                                                                                                                                                                                                                                                                                                                                                                                                                                                                                                                                                                                                                                                                                                                                                                                                                                                                                                                                                                                                                       |                                               |       | 2018         | 2018         | 2017         |
|--------------------------------------------------------------------------------------------------------------------------------------------------------------------------------------------------------------------------------------------------------------------------------------------------------------------------------------------------------------------------------------------------------------------------------------------------------------------------------------------------------------------------------------------------------------------------------------------------------------------------------------------------------------------------------------------------------------------------------------------------------------------------------------------------------------------------------------------------------------------------------------------------------------------------------------------------------------------------------------------------------------------------------------------------------------------------------------------------------------------------------------------------------------------------------------------------------------------------------------------------------------------------------------------------------------------------------------------------------------------------------------------------------------------------------------------------------------------------------------------------------------------------------------------------------------------------------------------------------------------------------------------------------------------------------------------------------------------------------------------------------------------------------------------------------------------------------------------------------------------------------------------------------------------------------------------------------------------------------------------------------------------------------------------------------------------------------------------------------------------------------|-----------------------------------------------|-------|--------------|--------------|--------------|
| Rates         22(a)         3,258,621         3,241,549         3,237,395           Operating grants, subsidies and contributions         2(a)         2,195,008         1,351,285         3,318,159           Fees and charges         2(a)         7,173,008         6,414,009         5,877,937           Interest earnings         2(a)         184,945         117,140         238,432           Other revenue         152,726         33,558         9,149           Expenses         12,964,308         11,157,541         12,681,072           Expenses         (5,598,863)         (5,924,764)         (5,791,390)           Materials and contracts         (2,303,971)         (2,334,495)         (2,896,755)           Utility charges         (743,936)         (844,540)         (609,711)           Depreciation on non-current assets         9(b)         (5,961,266)         (6,001,350)         (4,739,977)           Interest expenses         2(a)         (102,231)         (101,727)         (62,399)           Insurance expenses         (461,131)         (461,607)         (442,501)           Other expenditure         (426,875)         (354,965)         (353,847)           (15,598,273)         (16,023,448)         (14,896,800)           Non-op                                                                                                                                                                                                                                                                                                                                                                                                                                                                                                                                                                                                                                                                                                                                                                                                                                           | _                                             | NOTE  | Actual       | Budget       | Actual       |
| Rates         22(a)         3,258,621         3,241,549         3,237,395           Operating grants, subsidies and contributions         2(a)         2,195,008         1,351,285         3,318,159           Fees and charges         2(a)         7,173,008         6,414,009         5,877,937           Interest earnings         2(a)         184,945         117,140         238,432           Other revenue         12,964,308         11,157,541         12,681,072           Expenses         12,964,308         11,157,541         12,681,072           Expenses         (5,598,863)         (5,924,764)         (5,791,390)           Materials and contracts         (2,303,971)         (2,334,495)         (2,896,755)           Utility charges         (743,936)         (844,540)         (609,711)           Depreciation on non-current assets         9(b)         (5,961,266)         (6,001,350)         (4,739,977)           Interest expenses         2(a)         (102,231)         (101,727)         (62,399)           Insurance expenses         2(a)         (102,231)         (101,727)         (62,399)           Insurance expenses         (461,131)         (461,607)         (442,501)           Other expenditure         (426,875)         (354,965)                                                                                                                                                                                                                                                                                                                                                                                                                                                                                                                                                                                                                                                                                                                                                                                                                                    | _                                             |       | \$           | \$           | \$           |
| Operating grants, subsidies and contributions         2(a)         2,195,008         1,351,285         3,318,159           Fees and charges         2(a)         7,173,008         6,414,009         5,877,937           Interest earnings         2(a)         184,945         117,140         238,432           Other revenue         152,726         33,558         9,149           Expenses         12,984,308         11,157,541         12,681,072           Expenses         (5,598,863)         (5,924,764)         (5,791,390)           Materials and contracts         (2,303,971)         (2,334,495)         (2,896,755)           Utility charges         (743,936)         (844,540)         (609,711)           Depreciation on non-current assets         9(b)         (5,961,266)         (6,001,350)         (4,739,977)           Interest expenses         2(a)         (102,231)         (101,727)         (62,399)           Insurance expenses         2(a)         (461,131)         (461,607)         (442,501)           Other expenditure         (426,875)         (354,965)         (353,847)           (15,598,273)         (16,023,448)         (14,896,580)           (2,633,965)         (4,865,907)         (2,215,508)           Non-operating grants, su                                                                                                                                                                                                                                                                                                                                                                                                                                                                                                                                                                                                                                                                                                                                                                                                                                  |                                               |       |              |              |              |
| Pees and charges                                                                                                                                                                                                                                                                                                                                                                                                                                                                                                                                                                                                                                                                                                                                                                                                                                                                                                                                                                                                                                                                                                                                                                                                                                                                                                                                                                                                                                                                                                                                                                                                                                                                                                                                                                                                                                                                                                                                                                                                                                                                                                               |                                               | 22(a) | 3,258,621    | 3,241,549    | 3,237,395    |
| Interest earnings                                                                                                                                                                                                                                                                                                                                                                                                                                                                                                                                                                                                                                                                                                                                                                                                                                                                                                                                                                                                                                                                                                                                                                                                                                                                                                                                                                                                                                                                                                                                                                                                                                                                                                                                                                                                                                                                                                                                                                                                                                                                                                              | Operating grants, subsidies and contributions | 2(a)  | 2,195,008    | 1,351,285    | 3,318,159    |
| Other revenue         152,726         33,558         9,149           12,964,308         11,157,541         12,681,072           Expenses         Employee costs         (5,598,863)         (5,924,764)         (5,791,390)           Materials and contracts         (2,303,971)         (2,334,495)         (2,896,755)           Utility charges         (743,936)         (844,540)         (609,711)           Depreciation on non-current assets         9(b)         (5,961,266)         (6,001,350)         (4,739,977)           Interest expenses         2(a)         (102,231)         (101,727)         (62,399)           Insurance expenses         (461,131)         (461,607)         (442,501)           Other expenditure         (426,875)         (354,965)         (353,847)           (15,598,273)         (16,023,448)         (14,896,580)           (2,633,965)         (4,865,907)         (2,215,508)           Non-operating grants, subsidies and contributions         2         2,664,794         5,360,417         8,672,185           Profit on asset disposals         9(a)         0         26,312         157,486           (Loss) on asset disposals         9(a)         0         (64,871)         (23,680)                                                                                                                                                                                                                                                                                                                                                                                                                                                                                                                                                                                                                                                                                                                                                                                                                                                                           | Fees and charges                              | 2(a)  | 7,173,008    | 6,414,009    | 5,877,937    |
| Expenses  Employee costs  Materials and contracts  Utility charges  Utility charges  Utility charges  (2,303,971)  Depreciation on non-current assets  (2,303,971)  Interest expenses  (344,540)  (609,711)  Depreciation on non-current assets  (461,131)  (461,607)  (442,501)  Other expenditure  (426,875)  (4,865,907)  (2,215,508)  Non-operating grants, subsidies and contributions  (2,303,971)  (2,334,495)  (2,334,495)  (2,334,495)  (609,711)  (62,399)  (4,739,977)  (62,399)  Insurance expenses  (461,131)  (461,607)  (442,501)  (442,501)  (442,501)  (426,875)  (354,965)  (353,847)  (15,598,273)  (16,023,448)  (14,896,580)  (2,633,965)  (4,865,907)  (2,215,508)  Non-operating grants, subsidies and contributions  2  2,664,794  5,360,417  8,672,185  Profit on asset disposals  (Loss) on asset disposals  9(a)  0  (64,871)  (23,680)  Net result                                                                                                                                                                                                                                                                                                                                                                                                                                                                                                                                                                                                                                                                                                                                                                                                                                                                                                                                                                                                                                                                                                                                                                                                                                                 | Interest earnings                             | 2(a)  | 184,945      | 117,140      | 238,432      |
| Expenses  Employee costs  Materials and contracts  Utility charges  Depreciation on non-current assets  Interest expenses  Interest expenses  Insurance expenses  Other expenditure  Non-operating grants, subsidies and contributions  Profit on asset disposals  Net result  Interest expenses  Interest | Other revenue                                 |       | 152,726      | 33,558       | 9,149        |
| Employee costs       (5,598,863)       (5,924,764)       (5,791,390)         Materials and contracts       (2,303,971)       (2,334,495)       (2,896,755)         Utility charges       (743,936)       (844,540)       (609,711)         Depreciation on non-current assets       9(b)       (5,961,266)       (6,001,350)       (4,739,977)         Interest expenses       2(a)       (102,231)       (101,727)       (62,399)         Insurance expenses       (461,131)       (461,607)       (442,501)         Other expenditure       (426,875)       (354,965)       (353,847)         (15,598,273)       (16,023,448)       (14,896,580)         (2,633,965)       (4,865,907)       (2,215,508)         Non-operating grants, subsidies and contributions       2       2,664,794       5,360,417       8,672,185         Profit on asset disposals       9(a)       0       26,312       157,486         (Loss) on asset disposals       9(a)       0       (64,871)       (23,680)         Net result       30,829       455,951       6,590,483                                                                                                                                                                                                                                                                                                                                                                                                                                                                                                                                                                                                                                                                                                                                                                                                                                                                                                                                                                                                                                                                  | 9                                             |       | 12,964,308   | 11,157,541   | 12,681,072   |
| Employee costs       (5,598,863)       (5,924,764)       (5,791,390)         Materials and contracts       (2,303,971)       (2,334,495)       (2,896,755)         Utility charges       (743,936)       (844,540)       (609,711)         Depreciation on non-current assets       9(b)       (5,961,266)       (6,001,350)       (4,739,977)         Interest expenses       2(a)       (102,231)       (101,727)       (62,399)         Insurance expenses       (461,131)       (461,607)       (442,501)         Other expenditure       (426,875)       (354,965)       (353,847)         (15,598,273)       (16,023,448)       (14,896,580)         (2,633,965)       (4,865,907)       (2,215,508)         Non-operating grants, subsidies and contributions       2       2,664,794       5,360,417       8,672,185         Profit on asset disposals       9(a)       0       26,312       157,486         (Loss) on asset disposals       9(a)       0       (64,871)       (23,680)         Net result       30,829       455,951       6,590,483                                                                                                                                                                                                                                                                                                                                                                                                                                                                                                                                                                                                                                                                                                                                                                                                                                                                                                                                                                                                                                                                  | *                                             |       |              |              |              |
| Materials and contracts       (2,303,971)       (2,334,495)       (2,896,755)         Utility charges       (743,936)       (844,540)       (609,711)         Depreciation on non-current assets       9(b)       (5,961,266)       (6,001,350)       (4,739,977)         Interest expenses       2(a)       (102,231)       (101,727)       (62,399)         Insurance expenses       (461,131)       (461,607)       (442,501)         Other expenditure       (426,875)       (354,965)       (353,847)         (15,598,273)       (16,023,448)       (14,896,580)         (2,633,965)       (4,865,907)       (2,215,508)         Non-operating grants, subsidies and contributions       2       2,664,794       5,360,417       8,672,185         Profit on asset disposals       9(a)       0       26,312       157,486         (Loss) on asset disposals       9(a)       0       (64,871)       (23,680)         Net result       30,829       455,951       6,590,483                                                                                                                                                                                                                                                                                                                                                                                                                                                                                                                                                                                                                                                                                                                                                                                                                                                                                                                                                                                                                                                                                                                                               | Expenses                                      |       |              |              |              |
| Utility charges       (743,936)       (844,540)       (609,711)         Depreciation on non-current assets       9(b)       (5,961,266)       (6,001,350)       (4,739,977)         Interest expenses       2(a)       (102,231)       (101,727)       (62,399)         Insurance expenses       (461,131)       (461,607)       (442,501)         Other expenditure       (426,875)       (354,965)       (353,847)         (15,598,273)       (16,023,448)       (14,896,580)         (2,633,965)       (4,865,907)       (2,215,508)         Non-operating grants, subsidies and contributions       2       2,664,794       5,360,417       8,672,185         Profit on asset disposals       9(a)       0       26,312       157,486         (Loss) on asset disposals       9(a)       0       (64,871)       (23,680)         Net result       30,829       455,951       6,590,483                                                                                                                                                                                                                                                                                                                                                                                                                                                                                                                                                                                                                                                                                                                                                                                                                                                                                                                                                                                                                                                                                                                                                                                                                                     | Employee costs                                |       | (5,598,863)  | (5,924,764)  | (5,791,390)  |
| Depreciation on non-current assets         9(b)         (5,961,266)         (6,001,350)         (4,739,977)           Interest expenses         2(a)         (102,231)         (101,727)         (62,399)           Insurance expenses         (461,131)         (461,607)         (442,501)           Other expenditure         (426,875)         (354,965)         (353,847)           (15,598,273)         (16,023,448)         (14,896,580)           (2,633,965)         (4,865,907)         (2,215,508)           Non-operating grants, subsidies and contributions         2         2,664,794         5,360,417         8,672,185           Profit on asset disposals         9(a)         0         26,312         157,486           (Loss) on asset disposals         9(a)         0         (64,871)         (23,680)           Net result         30,829         455,951         6,590,483                                                                                                                                                                                                                                                                                                                                                                                                                                                                                                                                                                                                                                                                                                                                                                                                                                                                                                                                                                                                                                                                                                                                                                                                                         |                                               |       | (2,303,971)  | (2,334,495)  | (2,896,755)  |
| Interest expenses Insurance expenses Other expenditure  2(a) (102,231) (101,727) (62,399) (461,131) (461,607) (442,501) (426,875) (354,965) (353,847) (15,598,273) (16,023,448) (14,896,580) (2,633,965) (4,865,907) (2,215,508)  Non-operating grants, subsidies and contributions 2 2,664,794 5,360,417 8,672,185 Profit on asset disposals 9(a) 0 26,312 157,486 (Loss) on asset disposals 9(a) 0 (64,871) (23,680) Net result 30,829 455,951 6,590,483                                                                                                                                                                                                                                                                                                                                                                                                                                                                                                                                                                                                                                                                                                                                                                                                                                                                                                                                                                                                                                                                                                                                                                                                                                                                                                                                                                                                                                                                                                                                                                                                                                                                     | Utility charges                               |       | (743,936)    | (844,540)    | (609,711)    |
| Insurance expenses                                                                                                                                                                                                                                                                                                                                                                                                                                                                                                                                                                                                                                                                                                                                                                                                                                                                                                                                                                                                                                                                                                                                                                                                                                                                                                                                                                                                                                                                                                                                                                                                                                                                                                                                                                                                                                                                                                                                                                                                                                                                                                             | Depreciation on non-current assets            | 9(b)  | (5,961,266)  | (6,001,350)  | (4,739,977)  |
| Other expenditure         (426,875)         (354,965)         (353,847)           (15,598,273)         (16,023,448)         (14,896,580)           (2,633,965)         (4,865,907)         (2,215,508)           Non-operating grants, subsidies and contributions         2         2,664,794         5,360,417         8,672,185           Profit on asset disposals         9(a)         0         26,312         157,486           (Loss) on asset disposals         9(a)         0         (64,871)         (23,680)           Net result         30,829         455,951         6,590,483                                                                                                                                                                                                                                                                                                                                                                                                                                                                                                                                                                                                                                                                                                                                                                                                                                                                                                                                                                                                                                                                                                                                                                                                                                                                                                                                                                                                                                                                                                                                | Interest expenses                             | 2(a)  | (102,231)    | (101,727)    | (62,399)     |
| (15,598,273) (16,023,448) (14,896,580)   (2,633,965) (4,865,907) (2,215,508)                                                                                                                                                                                                                                                                                                                                                                                                                                                                                                                                                                                                                                                                                                                                                                                                                                                                                                                                                                                                                                                                                                                                                                                                                                                                                                                                                                                                                                                                                                                                                                                                                                                                                                                                                                                                                                                                                                                                                                                                                                                   | Insurance expenses                            |       | (461,131)    | (461,607)    | (442,501)    |
| (2,633,965) (4,865,907) (2,215,508)   Non-operating grants, subsidies and contributions   2   2,664,794   5,360,417   8,672,185     Profit on asset disposals   9(a)   0   26,312   157,486     (Loss) on asset disposals   9(a)   0   (64,871)   (23,680)     Net result   30,829   455,951   6,590,483                                                                                                                                                                                                                                                                                                                                                                                                                                                                                                                                                                                                                                                                                                                                                                                                                                                                                                                                                                                                                                                                                                                                                                                                                                                                                                                                                                                                                                                                                                                                                                                                                                                                                                                                                                                                                       | Other expenditure                             |       | (426,875)    | (354,965)    | (353,847)    |
| Non-operating grants, subsidies and contributions       2       2,664,794       5,360,417       8,672,185         Profit on asset disposals       9(a)       0       26,312       157,486         (Loss) on asset disposals       9(a)       0       (64,871)       (23,680)         Net result       30,829       455,951       6,590,483                                                                                                                                                                                                                                                                                                                                                                                                                                                                                                                                                                                                                                                                                                                                                                                                                                                                                                                                                                                                                                                                                                                                                                                                                                                                                                                                                                                                                                                                                                                                                                                                                                                                                                                                                                                     |                                               |       | (15,598,273) | (16,023,448) | (14,896,580) |
| Profit on asset disposals       9(a)       0       26,312       157,486         (Loss) on asset disposals       9(a)       0       (64,871)       (23,680)         Net result       30,829       455,951       6,590,483                                                                                                                                                                                                                                                                                                                                                                                                                                                                                                                                                                                                                                                                                                                                                                                                                                                                                                                                                                                                                                                                                                                                                                                                                                                                                                                                                                                                                                                                                                                                                                                                                                                                                                                                                                                                                                                                                                       |                                               |       | (2,633,965)  | (4,865,907)  | (2,215,508)  |
| Profit on asset disposals       9(a)       0       26,312       157,486         (Loss) on asset disposals       9(a)       0       (64,871)       (23,680)         Net result       30,829       455,951       6,590,483                                                                                                                                                                                                                                                                                                                                                                                                                                                                                                                                                                                                                                                                                                                                                                                                                                                                                                                                                                                                                                                                                                                                                                                                                                                                                                                                                                                                                                                                                                                                                                                                                                                                                                                                                                                                                                                                                                       |                                               |       |              |              |              |
| Profit on asset disposals       9(a)       0       26,312       157,486         (Loss) on asset disposals       9(a)       0       (64,871)       (23,680)         Net result       30,829       455,951       6,590,483                                                                                                                                                                                                                                                                                                                                                                                                                                                                                                                                                                                                                                                                                                                                                                                                                                                                                                                                                                                                                                                                                                                                                                                                                                                                                                                                                                                                                                                                                                                                                                                                                                                                                                                                                                                                                                                                                                       | Non-promise weeks subsidies and sout-theticus |       |              | 5.000.1/7    |              |
| (Loss) on asset disposals       9(a)       0       (64,871)       (23,680)         Net result       30,829       455,951       6,590,483                                                                                                                                                                                                                                                                                                                                                                                                                                                                                                                                                                                                                                                                                                                                                                                                                                                                                                                                                                                                                                                                                                                                                                                                                                                                                                                                                                                                                                                                                                                                                                                                                                                                                                                                                                                                                                                                                                                                                                                       |                                               |       |              |              |              |
| Net result 30,829 455,951 6,590,483                                                                                                                                                                                                                                                                                                                                                                                                                                                                                                                                                                                                                                                                                                                                                                                                                                                                                                                                                                                                                                                                                                                                                                                                                                                                                                                                                                                                                                                                                                                                                                                                                                                                                                                                                                                                                                                                                                                                                                                                                                                                                            |                                               |       | _            |              | -            |
|                                                                                                                                                                                                                                                                                                                                                                                                                                                                                                                                                                                                                                                                                                                                                                                                                                                                                                                                                                                                                                                                                                                                                                                                                                                                                                                                                                                                                                                                                                                                                                                                                                                                                                                                                                                                                                                                                                                                                                                                                                                                                                                                |                                               | 9(a)  |              |              |              |
| Other comprehensive income                                                                                                                                                                                                                                                                                                                                                                                                                                                                                                                                                                                                                                                                                                                                                                                                                                                                                                                                                                                                                                                                                                                                                                                                                                                                                                                                                                                                                                                                                                                                                                                                                                                                                                                                                                                                                                                                                                                                                                                                                                                                                                     | Net result                                    |       | 30,829       | 455,951      | 6,590,483    |
| Other comprehensive income                                                                                                                                                                                                                                                                                                                                                                                                                                                                                                                                                                                                                                                                                                                                                                                                                                                                                                                                                                                                                                                                                                                                                                                                                                                                                                                                                                                                                                                                                                                                                                                                                                                                                                                                                                                                                                                                                                                                                                                                                                                                                                     | 0//                                           |       |              |              |              |
|                                                                                                                                                                                                                                                                                                                                                                                                                                                                                                                                                                                                                                                                                                                                                                                                                                                                                                                                                                                                                                                                                                                                                                                                                                                                                                                                                                                                                                                                                                                                                                                                                                                                                                                                                                                                                                                                                                                                                                                                                                                                                                                                | Other comprehensive income                    |       | •            |              |              |
| Changes on revaluation of non-current assets 10 12,997,241 0 4,391,934                                                                                                                                                                                                                                                                                                                                                                                                                                                                                                                                                                                                                                                                                                                                                                                                                                                                                                                                                                                                                                                                                                                                                                                                                                                                                                                                                                                                                                                                                                                                                                                                                                                                                                                                                                                                                                                                                                                                                                                                                                                         | Changes on revaluation of non-current assets  | 10    | 12,997,241   | 0            | 4,391,934    |
| Total other comprehensive income 12,997,241 0 4,391,934                                                                                                                                                                                                                                                                                                                                                                                                                                                                                                                                                                                                                                                                                                                                                                                                                                                                                                                                                                                                                                                                                                                                                                                                                                                                                                                                                                                                                                                                                                                                                                                                                                                                                                                                                                                                                                                                                                                                                                                                                                                                        | Total other comprehensive income              |       | 12.997.241   | 0            | 4.391 934    |
|                                                                                                                                                                                                                                                                                                                                                                                                                                                                                                                                                                                                                                                                                                                                                                                                                                                                                                                                                                                                                                                                                                                                                                                                                                                                                                                                                                                                                                                                                                                                                                                                                                                                                                                                                                                                                                                                                                                                                                                                                                                                                                                                |                                               |       |              |              | , 1,001,004  |
| Total comprehensive income 13,028,070 455,951 10,982,417                                                                                                                                                                                                                                                                                                                                                                                                                                                                                                                                                                                                                                                                                                                                                                                                                                                                                                                                                                                                                                                                                                                                                                                                                                                                                                                                                                                                                                                                                                                                                                                                                                                                                                                                                                                                                                                                                                                                                                                                                                                                       | Total comprehensive income                    | ,     | 13,028,070   | 455,951      | 10,982,417   |