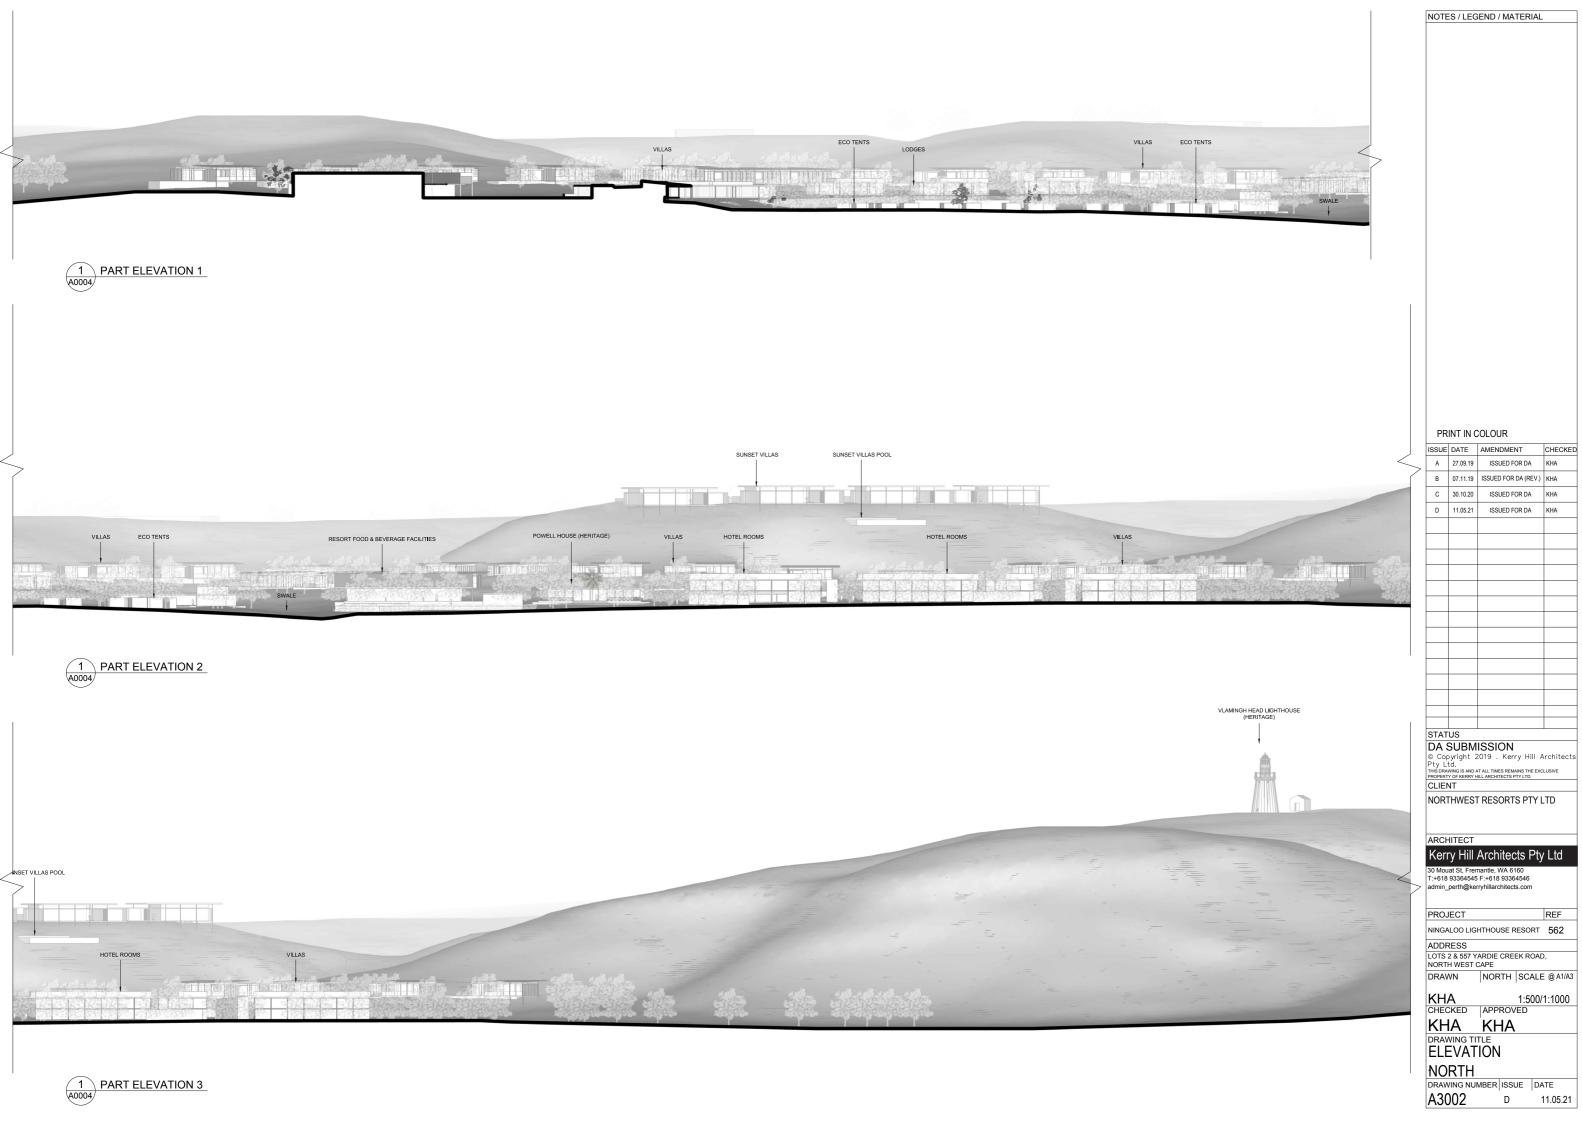

# NINGALOO LIGHTHOUSE RESORT SUPPORTING DOCUMENT

LIGHTHOUSE KEEPER'S QUARTERS

STATUS DA SUBMISSION © Copyright 2019 . Kerry Hill Architects Pty Ltd.
THIS DRAWING IS AND AT ALL TIMES REMANS THE EXCLUSIVE
PROPERTY OF KERRY HILL ARCHITECTS PTY LTD.

KHA KHA
DRAWING TITLE

Perspective view

DRAWING NUMBER ISSUE DATE SK 03 D 12/05/21

LIGHTHOUSE KEEPER'S QUARTERS FROM VILLAGE GREEN

| STATUS                   |                                                                                                     |
|--------------------------|-----------------------------------------------------------------------------------------------------|
|                          | MISSION                                                                                             |
| THIS DRAWING IS A        | 2019 . Kerry Hill Architects Pty and at all times remains the exclusive RY HILL ARCHITECTS PTY LTD. |
| CLIENT                   |                                                                                                     |
| NORTHWE                  | ST RESORTS PTY LTD                                                                                  |
| ARCHITEC                 |                                                                                                     |
| Kerry Hi                 | II Architects Pty Ltd                                                                               |
| T:+618 93364             | Fremantle, WA 6160<br>545 F:+618 93364546<br>gkerryhillarchitects.com                               |
| PROJECT                  | REF                                                                                                 |
| NINGALOO L               | IGHTHOUSE RESORT 562                                                                                |
| ADDRESS                  |                                                                                                     |
| LOTS 2 & 55<br>NORTH WES | 7 YARDIE CREEK ROAD,<br>ST CAPE                                                                     |
| DRAWN                    | NORTH SCALE                                                                                         |
| KHA                      |                                                                                                     |
| CHECKED                  | APPROVED                                                                                            |
| KHA                      | KHA                                                                                                 |
| DRAWING                  |                                                                                                     |
| Perspec                  | ctive view                                                                                          |
|                          | NUMBER ISSUE DATE                                                                                   |
| SK 04                    | D 12/05/2                                                                                           |