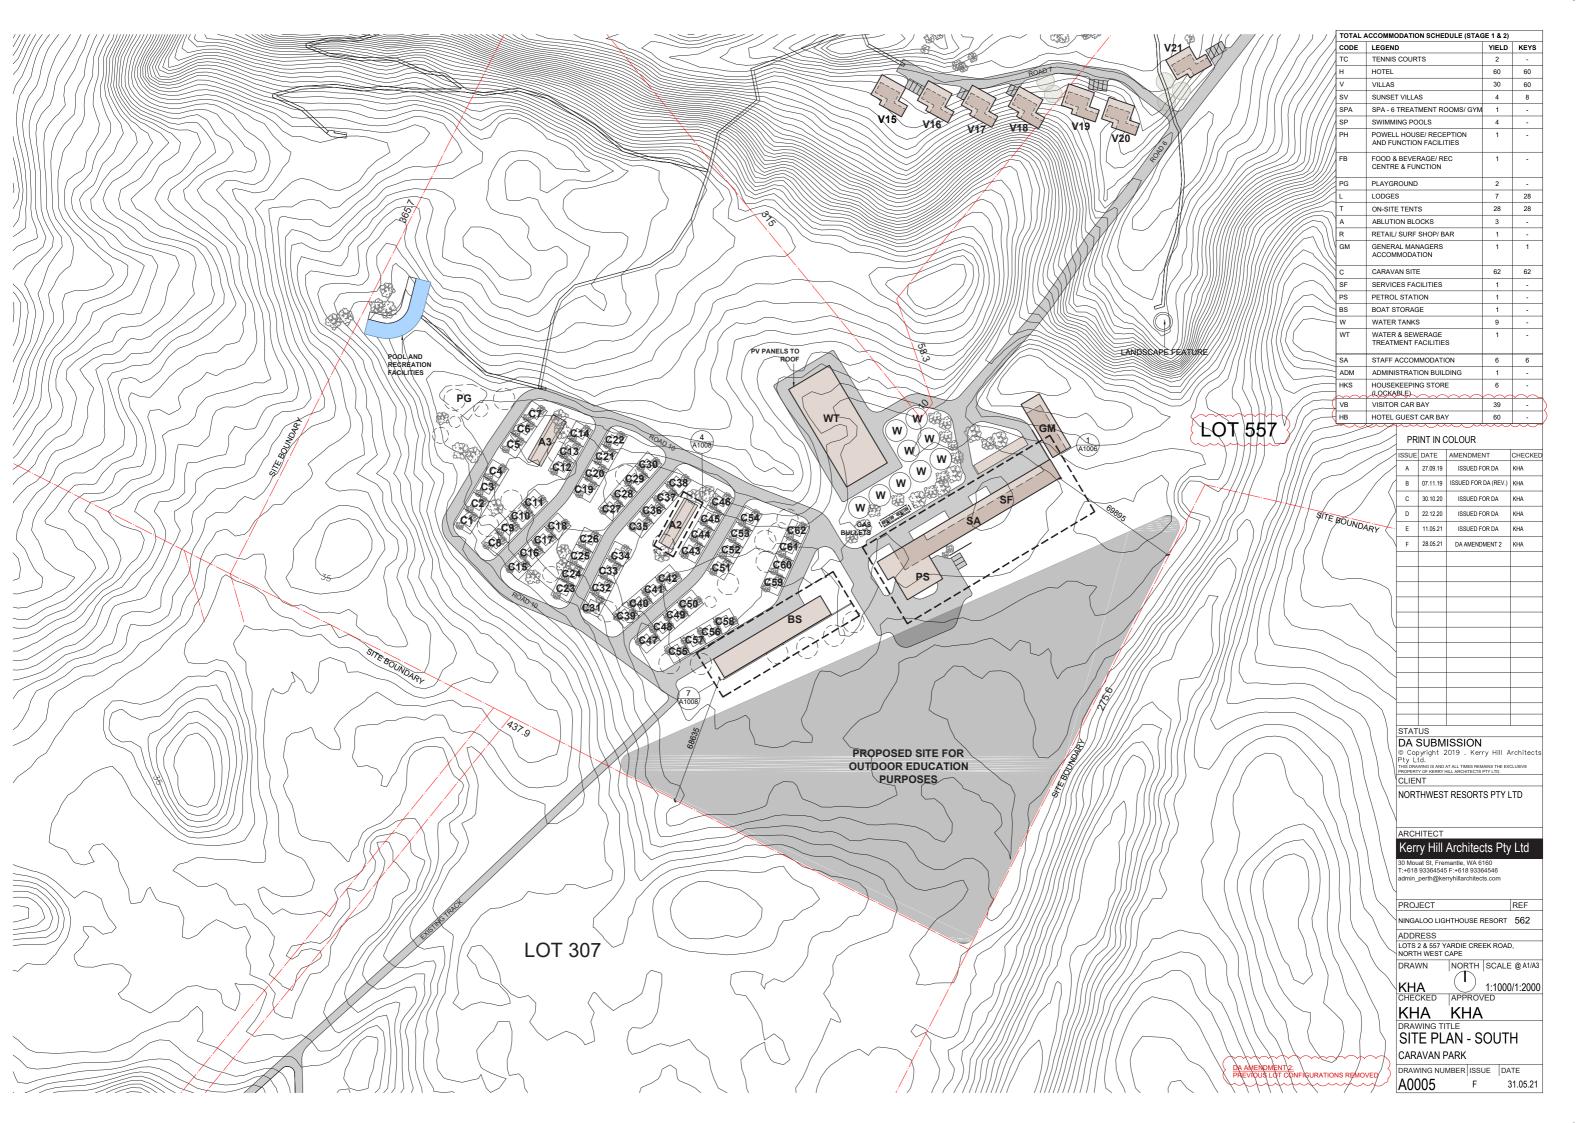

| IOIAL | ACCOMMODATION SCHEDULE (STAG                       | SE 1 & 2) |      |
|-------|----------------------------------------------------|-----------|------|
| CODE  | LEGEND                                             | YIELD     | KEYS |
| TC    | TENNIS COURTS                                      | 2         | -    |
| Н     | HOTEL                                              | 60        | 60   |
| V     | VILLAS                                             | 30        | 60   |
| SV    | SUNSET VILLAS                                      | 4         | 8    |
| SPA   | SPA - 6 TREATMENT ROOMS/ GYM                       | 1         | -    |
| SP    | SWIMMING POOLS                                     | 4         | -    |
| PH    | POWELL HOUSE/ RECEPTION<br>AND FUNCTION FACILITIES | 1         | -    |
| FB    | FOOD & BEVERAGE/ REC<br>CENTRE & FUNCTION          | 1         | -    |
| PG    | PLAYGROUND                                         | 2         | =    |
| L     | LODGES                                             | 7         | 28   |
| Т     | ON-SITE TENTS                                      | 28        | 28   |
| Α     | ABLUTION BLOCKS                                    | 3         | -    |
| R     | RETAIL/ SURF SHOP/ BAR                             | 1         | -    |
| GM    | GENERAL MANAGERS<br>ACCOMMODATION                  | 1         | 1    |
| С     | CARAVAN SITE                                       | 62        | 62   |
| SF    | SERVICES FACILITIES                                | 1         | -    |
| PS    | PETROL STATION                                     | 1         | -    |
| BS    | BOAT STORAGE                                       | 1         | -    |
| W     | WATER TANKS                                        | 9         | -    |
| WT    | WATER & SEWERAGE<br>TREATMENT FACILITIES           |           | -    |
| SA    | STAFF ACCOMMODATION                                | 6         | 6    |
| ADM   | ADMINISTRATION BUILDING                            | 1         | -    |
| HKS   | HOUSEKEEPING STORE<br>(LOCKABLE)                   | 6         | -    |