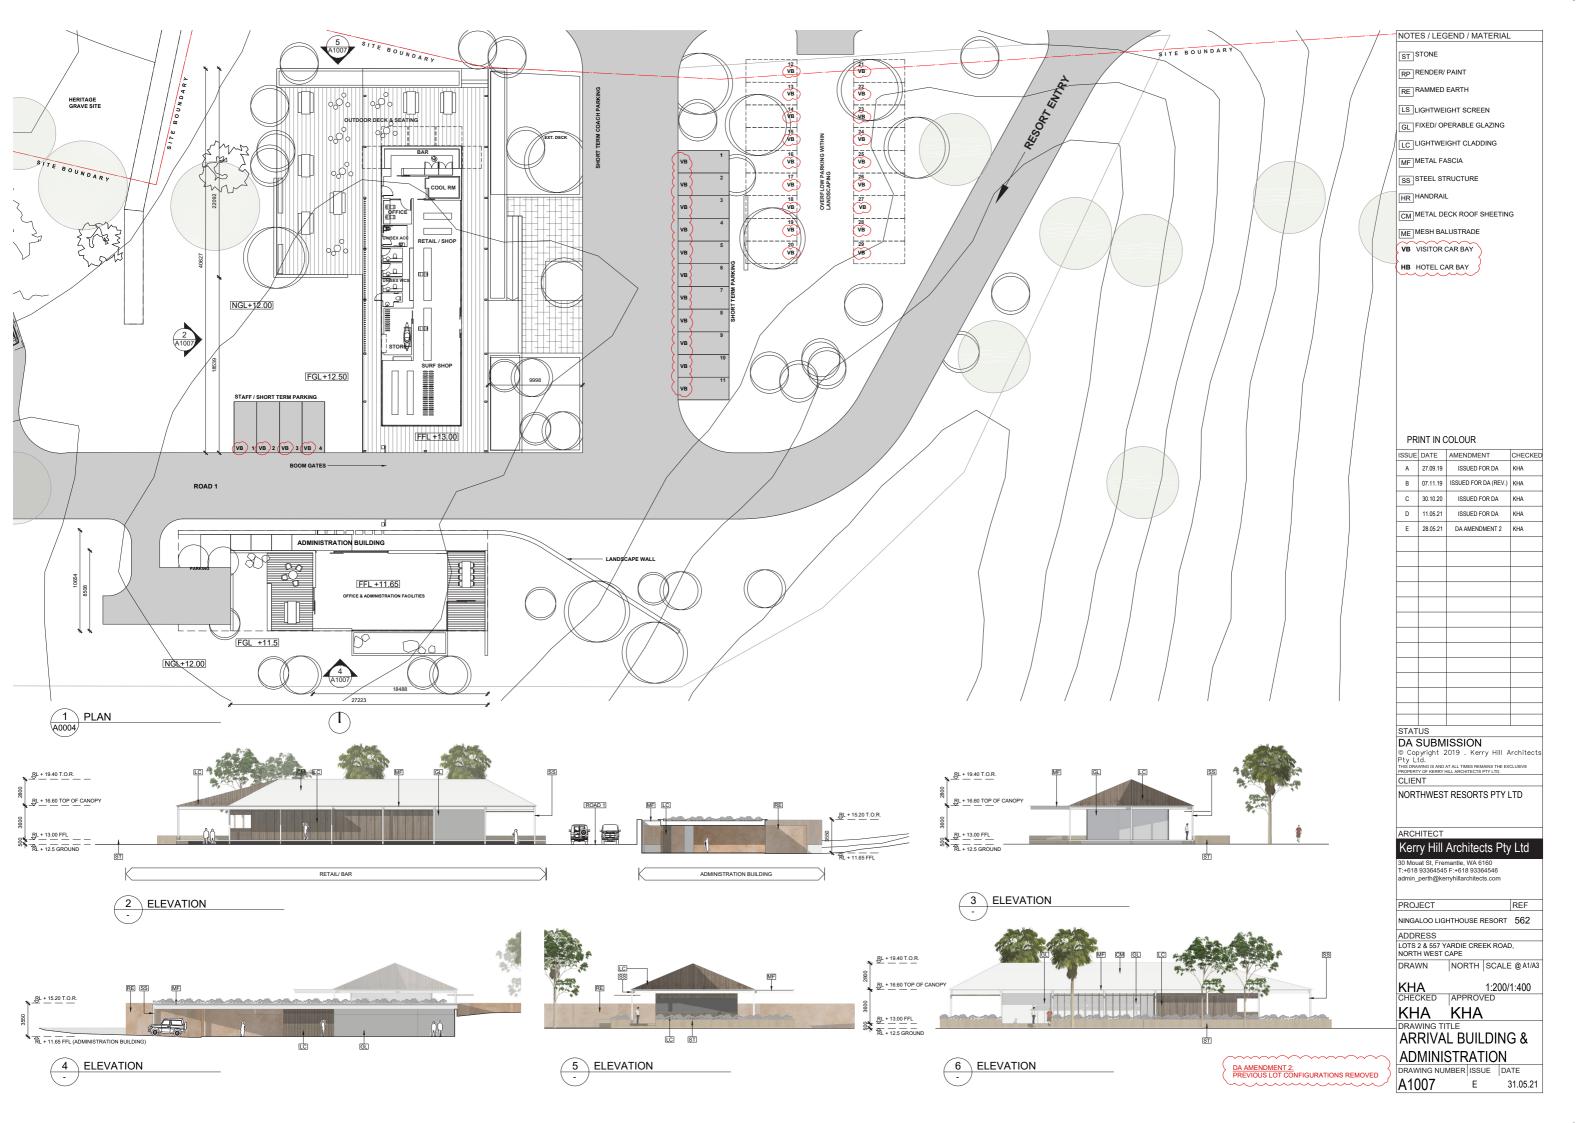

HR HANDRAIL

CM METAL DECK ROOF SHEETING

MESH BALUSTRADE

\* FFL TYPICALLY 250MM ABOVE NGL/ FGL

| PR              | INT IN C        | COLOUR                                                  |         |
|-----------------|-----------------|---------------------------------------------------------|---------|
| ISSUE           | DATE            | AMENDMENT                                               | CHECKE  |
| Α               | 27.09.19        | ISSUED FOR DA                                           | KHA     |
| В               | 07.11.19        | ISSUED FOR DA (REV.)                                    | KHA     |
| С               | 30.10.20        | ISSUED FOR DA                                           | KHA     |
| D               | 11.05.21        | ISSUED FOR DA                                           | KHA     |
| Е               | 28.05.21        | DA AMENDMENT 2                                          | KHA     |
|                 |                 |                                                         |         |
|                 |                 |                                                         |         |
|                 |                 |                                                         |         |
|                 |                 |                                                         |         |
|                 |                 |                                                         |         |
|                 |                 |                                                         |         |
|                 |                 |                                                         |         |
|                 |                 |                                                         |         |
|                 |                 |                                                         |         |
|                 |                 |                                                         |         |
|                 |                 |                                                         |         |
|                 |                 |                                                         |         |
|                 |                 |                                                         |         |
| STAT            |                 |                                                         |         |
| © Cop<br>Pty Li | yright 2<br>td. | ISSION<br>2019 . Kerry Hill <i>A</i>                    |         |
| THIS DRA        | WING IS AND I   | AT ALL TIMES REMAINS THE EX<br>HILL ARCHITECTS PTY LTD. | CLUSIVE |
| CLIEN           | NΤ              |                                                         |         |