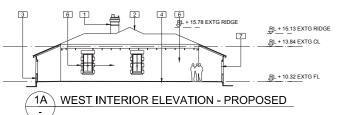

#### LEGEND

- EXISTING CHIMNEY TO HERITAGE REQUIREMENTS
- REINSTATE NEW METAL ROOF TO HERITAGE & STRUCTURAL REQUIREMENTS
- REINSTATE TIMBER VERANDAH POSTS & SAINT ANDREWS BALUSTRADING TO HERITAGE & STRUCTURAL REQUIREMENTS / PARTIAL REMOVAL OF BALUSTRADES TO SUIT ACCESS REQUIREMENTS
- PARTIAL REMOVAL OF WALLS BETWEEN EXISTING OPENINGS FOR ACCESS WITH CONCRETE DEMARCATION 'INTERPRETATION' OF EXISTING WALLS AT FLOOR LEVEL TO HERITAGE REQUIREMENTS
- REMOVE EXISTING SHUTTERS AND STEEL BRACING OFF VERANDAH POSTS / REVIEW STRUCTURAL REQUIREMENTS FOR CYCLONIC CONDITIONS
- NEW BATHROOMS / WETAREAS & ACCESSIBLE WC / REVIEW WITH HERITAGE REQUIREMENTS
- REFURBISH EXISTING TIMBER FLOORS
- NEW DOORS & SIDE LIGHT WINDOWS TO HERITAGE REQUIREMENTS
- NEW LANDSCAPING, STEPS & RAMPS TO LANDSCAPE ARCHITECT DESIGN & TO SUIT ACCESSIBILITY REQUIREMENTS
- NOTE; REFER TO HERITAGE IMPACT ASSESSMENT REPORT FOR ALL OTHER HERITAGE REQUIREMENTS ASSOCIATED WITH POWELL HOUSE REFURBISHMENT