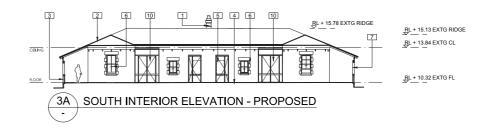

#### LEGEND

- EXISTING CHIMNEY TO HERITAGE REQUIREMENTS
- REINSTATE NEW METAL ROOF TO HERITAGE & STRUCTURAL REQUIREMENTS
- REINSTATE TIMBER VERANDAH POSTS & SAINT ANDREWS BALUSTRADING TO HERITAGE & STRUCTURAL REQUIREMENTS / PARTIAL REMOVAL OF BALUSTRADES TO SUIT ACCESS REQUIREMENTS
- PARTIAL REMOVAL OF WALLS BETWEEN EXISTING OPENINGS FOR ACCESS WITH CONCRETE DEMARCATION 'INTERPRETATION' OF EXISTING WALLS AT FLOOR LEVEL TO HERITAGE REQUIREMENTS
- REMOVE EXISTING SHUTTERS AND STEEL BRACING OFF VERANDAH POSTS / REVIEW STRUCTURAL REQUIREMENTS FOR CYCLONIC CONDITIONS
- NEW BATHROOMS / WETAREAS & ACCESSIBLE WC / REVIEW WITH HERITAGE REQUIREMENTS
- REFURBISH EXISTING TIMBER FLOORS
- NEW DOORS & SIDE LIGHT WINDOWS TO HERITAGE REQUIREMENTS
- NEW LANDSCAPING, STEPS & RAMPS TO LANDSCAPE ARCHITECT DESIGN & TO SUIT ACCESSIBILITY REQUIREMENTS
- NOTE; REFER TO HERITAGE IMPACT ASSESSMENT REPORT FOR ALL OTHER HERITAGE REQUIREMENTS ASSOCIATED WITH POWELL HOUSE REFURBISHMENT