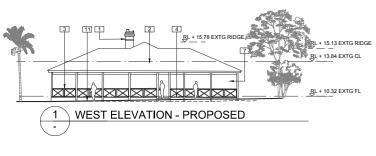

#### LEGEND

- EXISTING CHIMNEY TO HERITAGE REQUIREMENTS
- REINSTATE NEW METAL ROOF TO HERITAGE & STRUCTURAL REQUIREMENTS
- REINSTATE TIMBER VERANDAH POSTS & SAINT ANDREWS BALUSTRADING TO HERITAGE & STRUCTURAL REQUIREMENTS / PARTIAL REMOVAL OF BALUSTRADES TO SUIT ACCESS REQUIREMENTS
- PARTIAL REMOVAL OF WALLS BETWEEN EXISTING OPENINGS FOR ACCESS WITH CONCRETE DEMARCATION 'INTERPRETATION' OF EXISTING WALLS AT FLOOR LEVEL TO HERITAGE REQUIREMENTS
- REMOVE EXISTING SHUTTERS AND STEEL BRACING OFF VERANDAH POSTS / REVIEW STRUCTURAL REQUIREMENTS FOR CYCLONIC CONDITIONS
- NEW BATHROOMS / WETAREAS & ACCESSIBLE WC / REVIEW WITH HERITAGE REQUIREMENTS
- REFURBISH EXISTING TIMBER FLOORS
- NEW DOORS & SIDE LIGHT WINDOWS TO HERITAGE REQUIREMENTS
- NEW LANDSCAPING, STEPS & RAMPS TO LANDSCAPE ARCHITECT DESIGN & TO SUIT ACCESSIBILITY REQUIREMENTS
- NOTE; REFER TO HERITAGE IMPACT ASSESSMENT REPORT FOR ALL OTHER HERITAGE REQUIREMENTS ASSOCIATED WITH POWELL HOUSE REFURBISHMENT