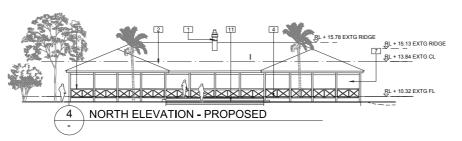

#### LEGEND

- EXISTING CHIMNEY TO HERITAGE REQUIREMENTS
- REINSTATE NEW METAL ROOF TO HERITAGE & STRUCTURAL REQUIREMENTS
- REINSTATE TIMBER VERANDAH POSTS & SAINT ANDREWS BALUSTRADING TO HERITAGE & STRUCTURAL REQUIREMENTS / PARTIAL REMOVAL OF BALUSTRADES TO SUIT ACCESS REQUIREMENTS
- PARTIAL REMOVAL OF WALLS BETWEEN EXISTING OPENINGS FOR ACCESS WITH CONCRETE DEMARCATION 'INTERPRETATION' OF EXISTING WALLS AT FLOOR LEVEL TO HERITAGE REQUIREMENTS
- REMOVE EXISTING SHUTTERS AND STEEL BRACING OFF VERANDAH POSTS / REVIEW STRUCTURAL REQUIREMENTS FOR CYCLONIC CONDITIONS
- NEW BATHROOMS / WETAREAS & ACCESSIBLE WC / REVIEW WITH HERITAGE REQUIREMENTS
- REFURBISH EXISTING TIMBER FLOORS
- NEW DOORS & SIDE LIGHT WINDOWS TO HERITAGE REQUIREMENTS
- NEW LANDSCAPING, STEPS & RAMPS TO LANDSCAPE ARCHITECT DESIGN & TO SUIT ACCESSIBILITY REQUIREMENTS
- NOTE; REFER TO HERITAGE IMPACT ASSESSMENT REPORT FOR ALL OTHER HERITAGE REQUIREMENTS ASSOCIATED WITH POWELL HOUSE REFURBISHMENT