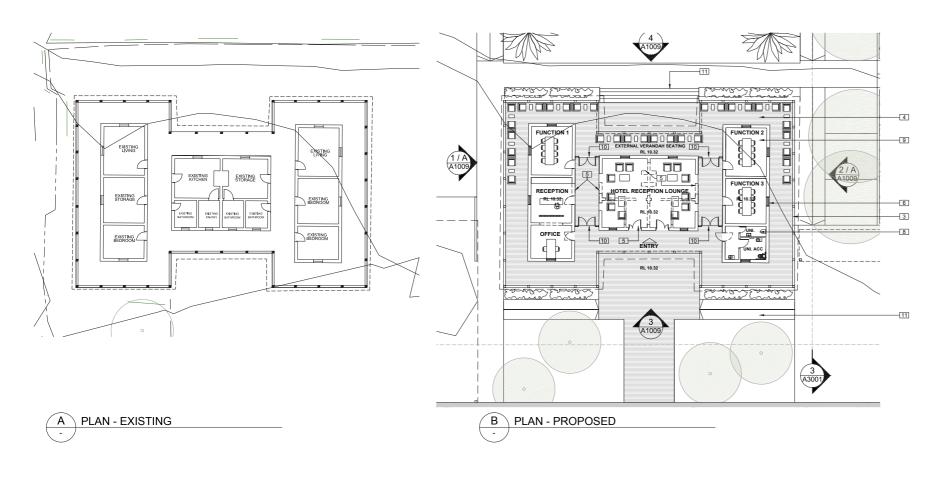

#### LEGEND

- EXISTING CHIMNEY TO HERITAGE REQUIREMENTS
- REINSTATE NEW METAL ROOF TO HERITAGE & STRUCTURAL REQUIREMENTS
- REINSTATE TIMBER VERANDAH POSTS & SAINT ANDREWS BALUSTRADING TO HERITAGE & STRUCTURAL REQUIREMENTS / PARTIAL REMOVAL OF BALUSTRADES TO SUIT ACCESS REQUIREMENTS
- PARTIAL REMOVAL OF WALLS BETWEEN EXISTING OPENINGS FOR ACCESS WITH CONCRETE DEMARCATION 'INTERPRETATION' OF EXISTING WALLS AT FLOOR LEVEL TO HERITAGE REQUIREMENTS
- REMOVE EXISTING SHUTTERS AND STEEL BRACING OFF VERANDAH POSTS / REVIEW STRUCTURAL REQUIREMENTS FOR CYCLONIC CONDITIONS
- NEW BATHROOMS / WETAREAS & ACCESSIBLE WC / REVIEW WITH HERITAGE REQUIREMENTS
- REFURBISH EXISTING TIMBER FLOORS
- NEW DOORS & SIDE LIGHT WINDOWS TO HERITAGE REQUIREMENTS
- NEW LANDSCAPING, STEPS & RAMPS TO LANDSCAPE ARCHITECT DESIGN & TO SUIT ACCESSIBILITY REQUIREMENTS
- NOTE; REFER TO HERITAGE IMPACT ASSESSMENT REPORT FOR ALL OTHER HERITAGE REQUIREMENTS ASSOCIATED WITH POWELL HOUSE REFURBISHMENT

PROJECT

NINGALOO LIGHTHOUSE RESORT 562 ADDRESS

LOTS 2 & 557 YARDIE CREEK ROAD,

NORTH WEST CAPE DRAWN NORTH SCALE @ A1/A3

CHECKED APPROVED KHA KHA

DRAWING TITLE POWELL HOUSE

DRAWING NUMBER ISSUE DATE 11.05.21 D