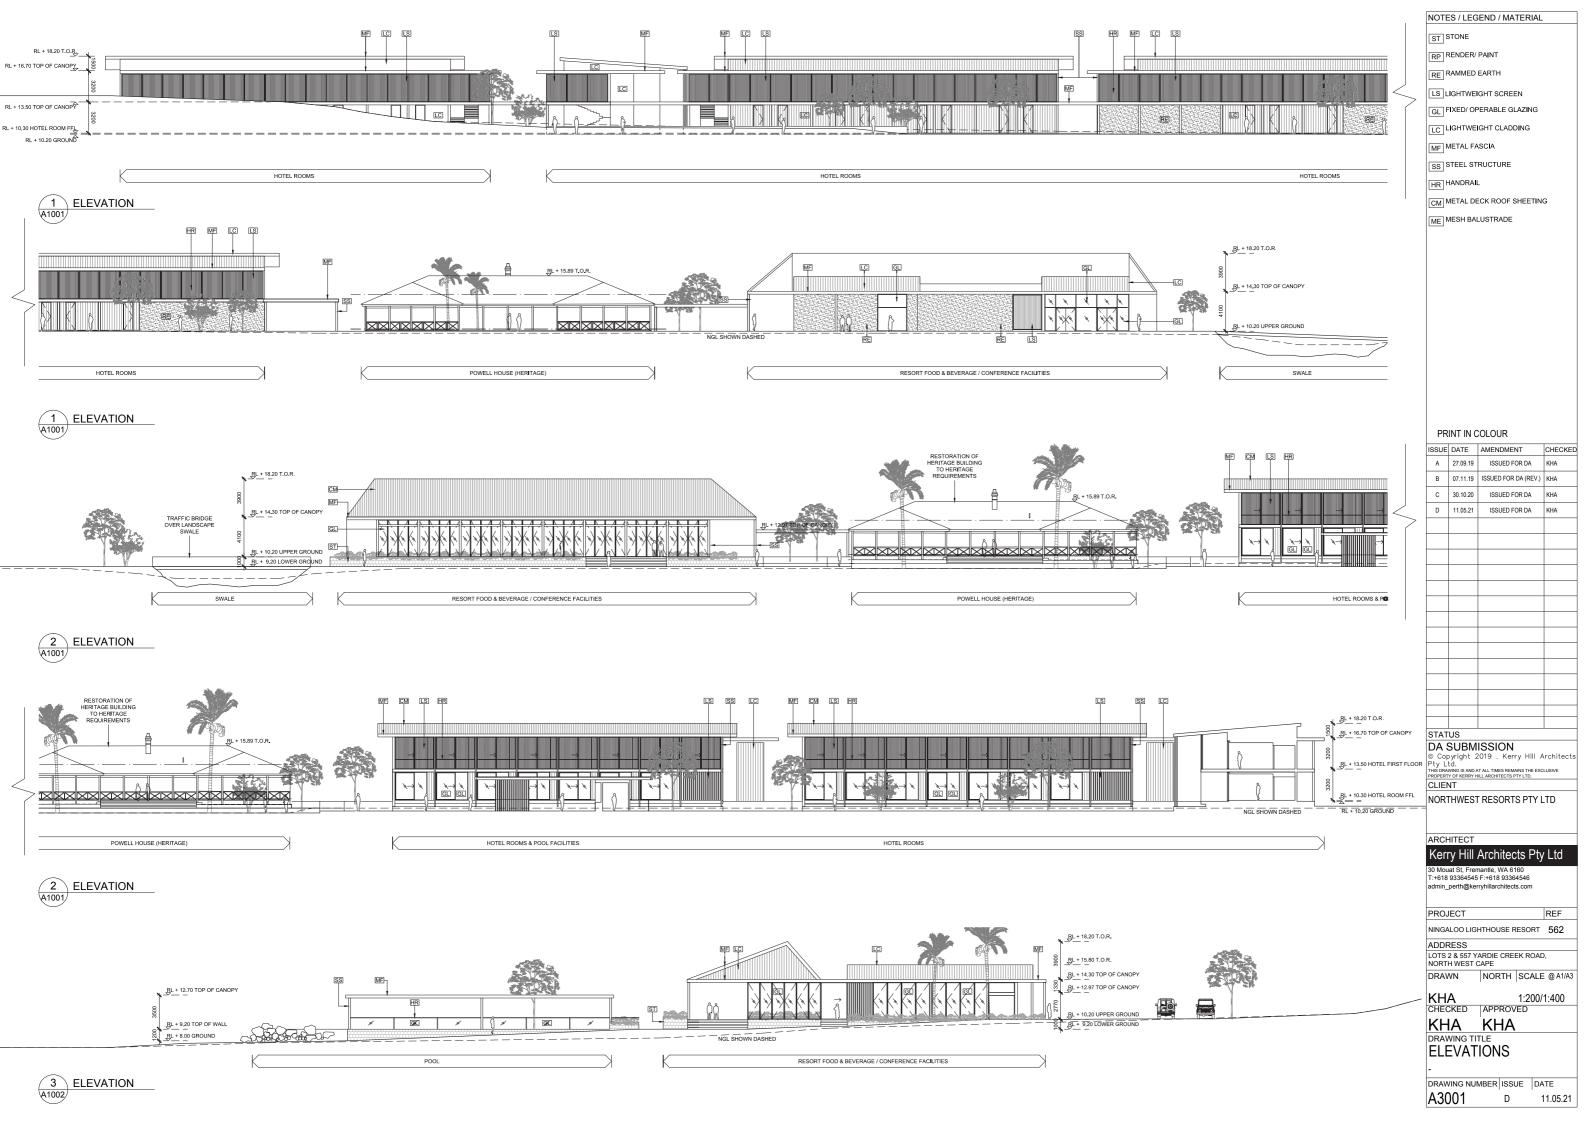

# **NINGALOO LIGHTHOUSE RESORT ARCHITECTURAL DRAWINGS FOR DA SUBMISSION**

| DRAWING SCHEDULE                                                                                                                                                                              |                                                                                        |
|-----------------------------------------------------------------------------------------------------------------------------------------------------------------------------------------------|----------------------------------------------------------------------------------------|
| CONTENTS SHEET                                                                                                                                                                                | A 0000                                                                                 |
| 0 - SITE PLANS                                                                                                                                                                                |                                                                                        |
| SURVEY DEMOLITION PLAN SITE MASTER PLAN SITE PLAN - NORTH - VILLAGE SITE PLAN - SOUTH - CARAVAN PARK                                                                                          | A 0001<br>A 0002<br>A 0003<br>A 0004<br>A 0005                                         |
| 1 - GENERAL ARRANGEMENT PLANS, TYPICAL SECTIONS & ELEVATIONS                                                                                                                                  |                                                                                        |
| VILLAGE (WEST) PLAN VILLAGE (CENTRAL) PLAN VILLAGE (EAST) PLAN LODGES & VILLAS PLAN SUNSET VILLAS PLAN SERVICE BUILDING PLAN ARRIVAL BUILDING PLAN ANCILLARY BUILDINGS PLAN POWELL HOUSE PLAN | A 1001<br>A 1002<br>A 1003<br>A 1004<br>A 1005<br>A 1006<br>A 1007<br>A 1008<br>A 1009 |
| 2 - SITE SECTIONS                                                                                                                                                                             |                                                                                        |
| SITE SECTIONS                                                                                                                                                                                 | A 2001                                                                                 |
| 3 - SITE ELEVATIONS                                                                                                                                                                           |                                                                                        |
| ELEVATIONS - VILLAGE ELEVATIONS - RESORT                                                                                                                                                      | A 3001<br>A 3002                                                                       |

DRAWN NORTH SCALE @ A1/A3

KHA 1:500/1:1000
CHECKED APPROVED

KHA KHA

DRAWING TITLE
SECTIONS

DRAWING NUMBER ISSUE DATE

A2001 D 11.05.21