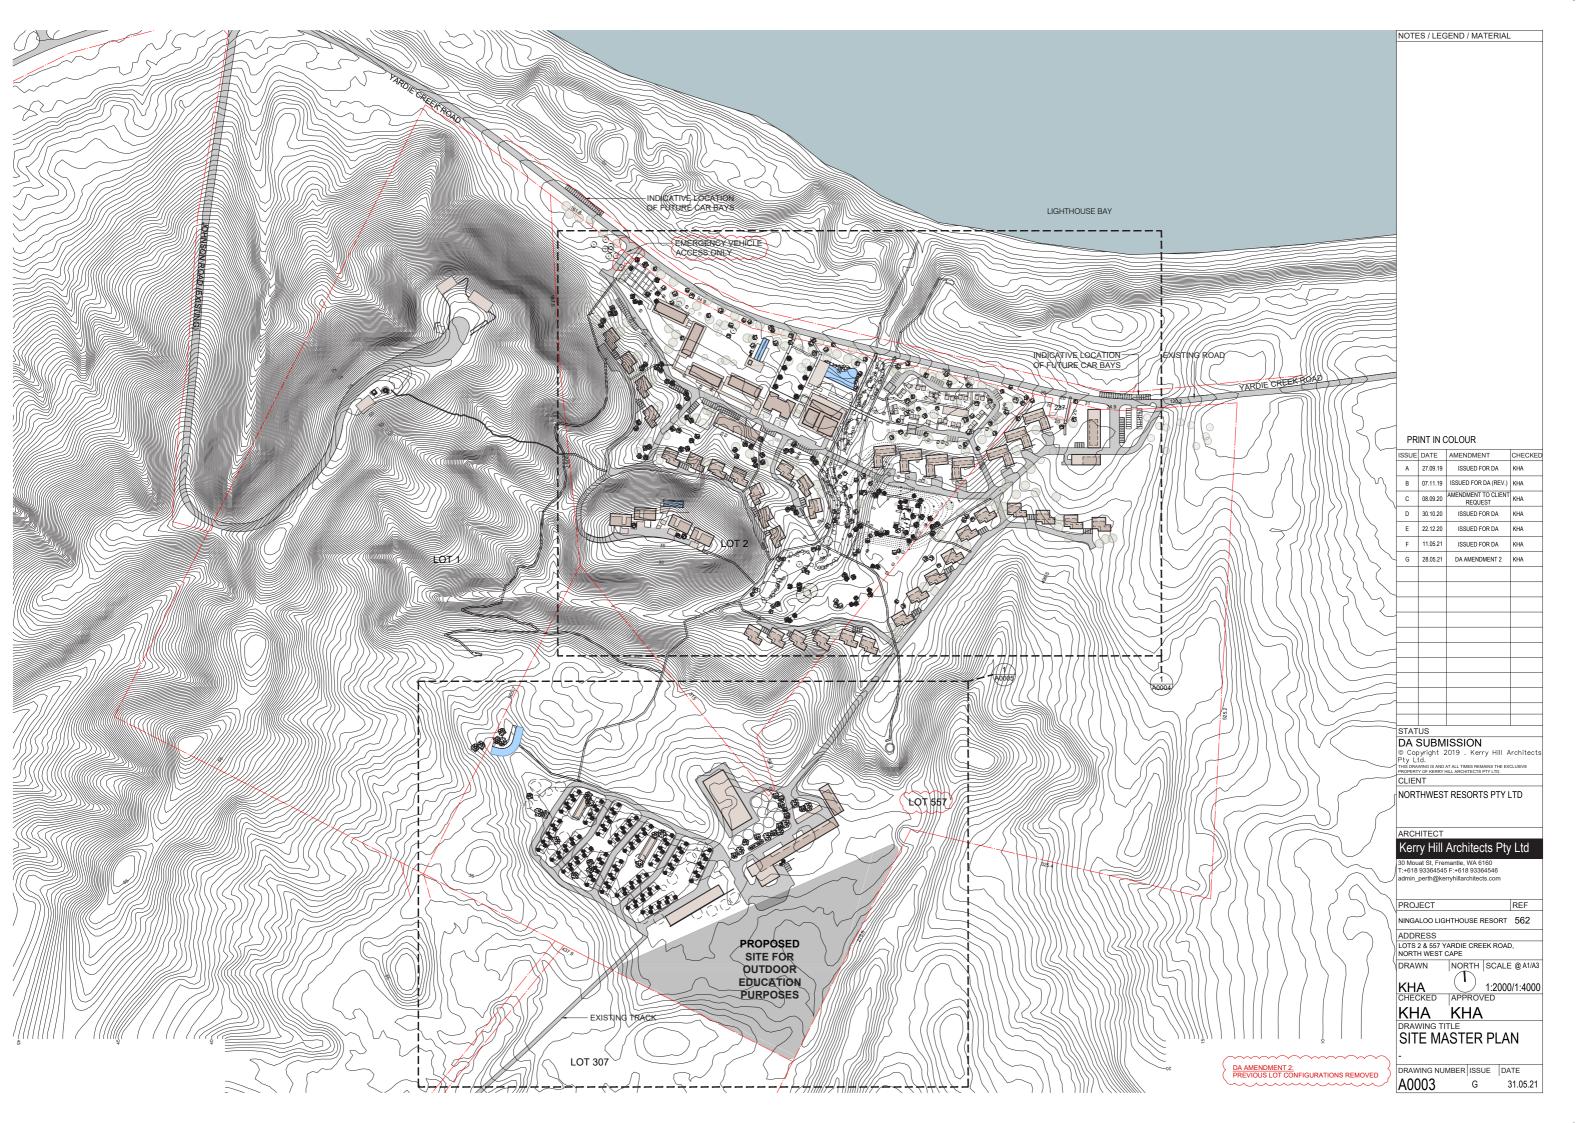

# **NINGALOO LIGHTHOUSE RESORT ARCHITECTURAL DRAWINGS FOR DA SUBMISSION**

| DRAWING SCHEDULE                                                                                                                                                                              |                                                                                        |
|-----------------------------------------------------------------------------------------------------------------------------------------------------------------------------------------------|----------------------------------------------------------------------------------------|
| CONTENTS SHEET                                                                                                                                                                                | A 0000                                                                                 |
| 0 - SITE PLANS                                                                                                                                                                                |                                                                                        |
| SURVEY DEMOLITION PLAN SITE MASTER PLAN SITE PLAN - NORTH - VILLAGE SITE PLAN - SOUTH - CARAVAN PARK                                                                                          | A 0001<br>A 0002<br>A 0003<br>A 0004<br>A 0005                                         |
| 1 - GENERAL ARRANGEMENT PLANS, TYPICAL SECTIONS & ELEVATIONS                                                                                                                                  |                                                                                        |
| VILLAGE (WEST) PLAN VILLAGE (CENTRAL) PLAN VILLAGE (EAST) PLAN LODGES & VILLAS PLAN SUNSET VILLAS PLAN SERVICE BUILDING PLAN ARRIVAL BUILDING PLAN ANCILLARY BUILDINGS PLAN POWELL HOUSE PLAN | A 1001<br>A 1002<br>A 1003<br>A 1004<br>A 1005<br>A 1006<br>A 1007<br>A 1008<br>A 1009 |
| 2 - SITE SECTIONS                                                                                                                                                                             |                                                                                        |
| SITE SECTIONS                                                                                                                                                                                 | A 2001                                                                                 |
| 3 - SITE ELEVATIONS                                                                                                                                                                           |                                                                                        |
| ELEVATIONS - VILLAGE ELEVATIONS - RESORT                                                                                                                                                      | A 3001<br>A 3002                                                                       |