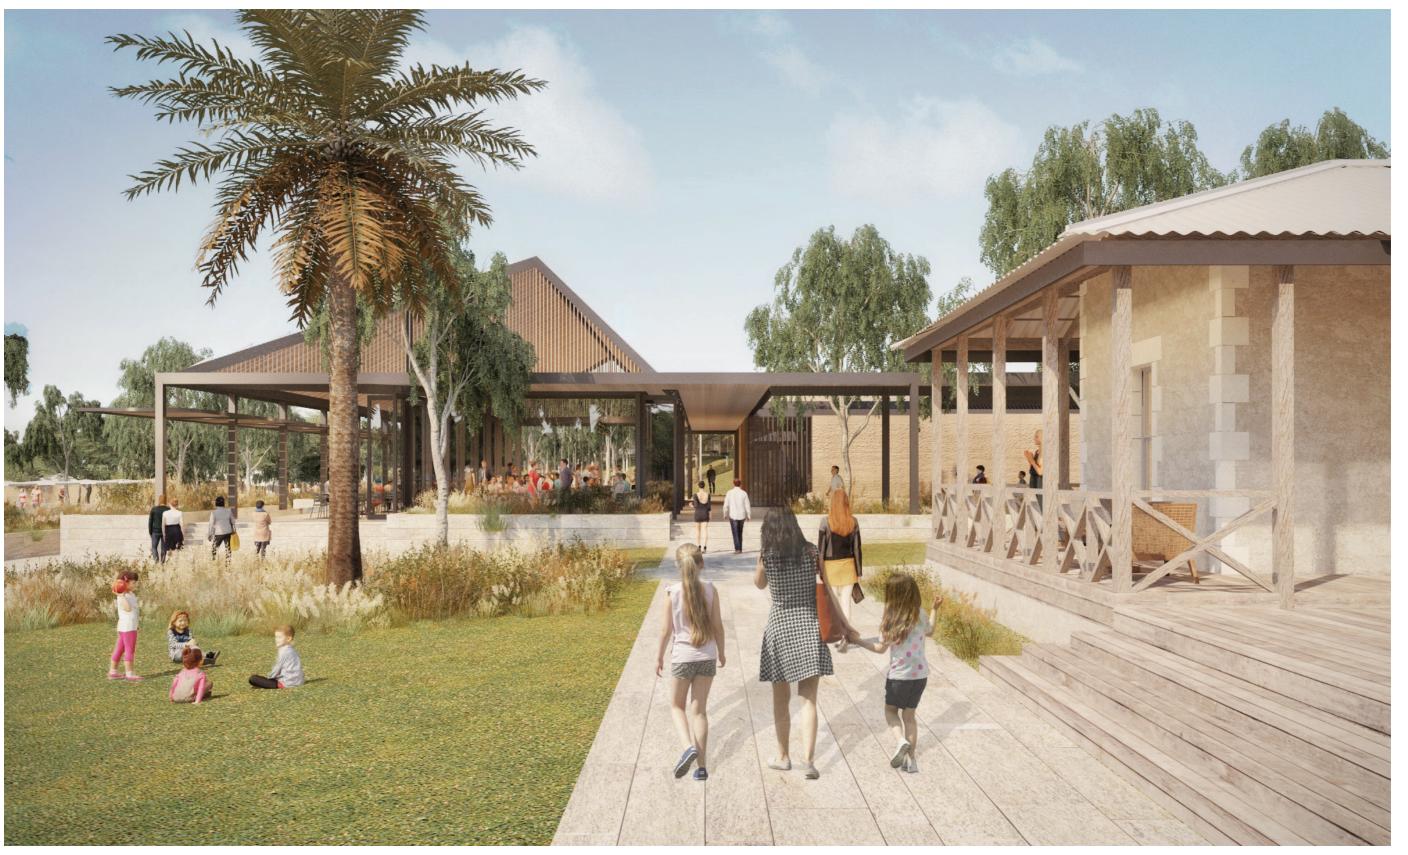

KHA CHECKED KHA KHA
DRAWING TITLE

Perspective view

DRAWING NUMBER ISSUE | DATE | SK 01 | D 12/05/21

**VIEW TOWARDS DINING PAVILION** 

| STATUS                                                     |                  |             |     |
|------------------------------------------------------------|------------------|-------------|-----|
| DA SUBM                                                    | ISSION           |             |     |
| © Copyright 2019 THIS DRAWING IS AND A PROPERTY OF KERRY H | AT ALL TIMES REM | AINS THE EX |     |
| CLIENT                                                     |                  |             |     |
| NORTHWEST                                                  | T RESORT         | S PTY I     | _TD |
| ARCHITECT                                                  |                  |             |     |
| Kerry Hill                                                 | Archited         | ts Pty      | Ltd |
| 30 Mouat St, Frer<br>T:+618 93364545<br>admin_perth@ke     | F:+618 9336      | 4546        |     |
| PROJECT                                                    |                  |             | REF |
| NINGALOO LIG                                               | HTHOUSE R        | ESORT       | 562 |
| ADDRESS                                                    |                  |             |     |
| LOTS 2 & 557 Y<br>NORTH WEST (                             |                  | EK ROAD     | ),  |
| DRAWN                                                      | NORTH            | SCALE       |     |