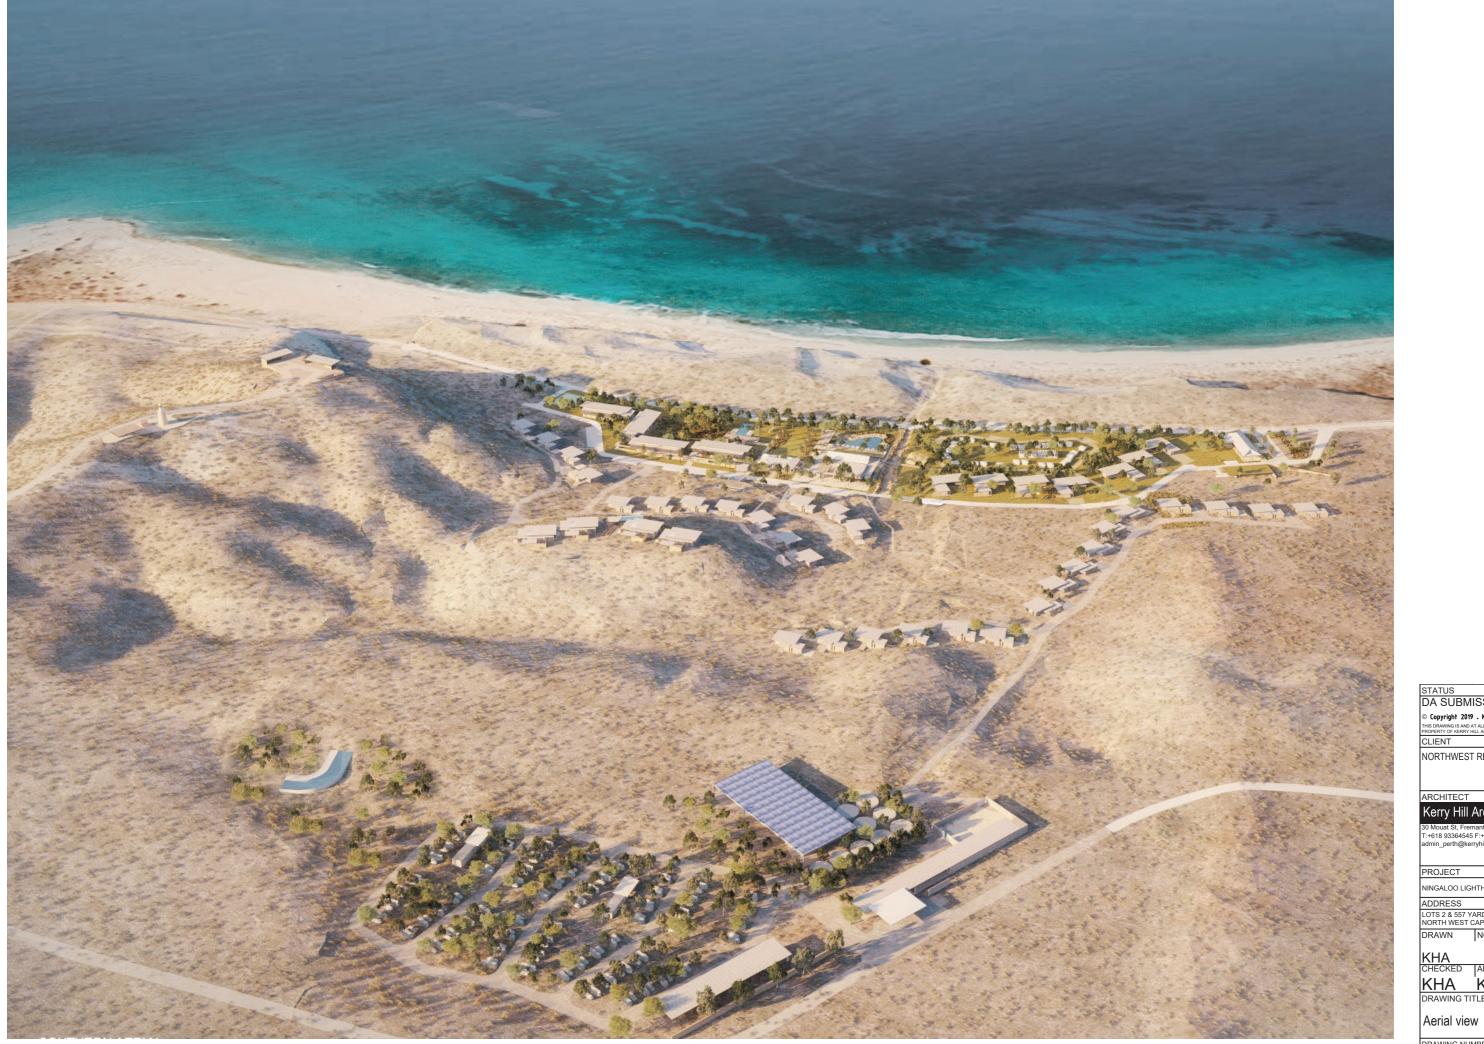

ADDRESS

LOTS 2 & 557 YARDIE CREEK ROAD, NORTH WEST CAPE

DRAWN NORTH SCALE

KHA CHECKED KHA KHA

DRAWING TITLE Perspective view

DRAWING NUMBER ISSUE | DATE | SK 07 D 12/05/21

**AERIAL FROM SOUTH** 

DA SUBMISSION