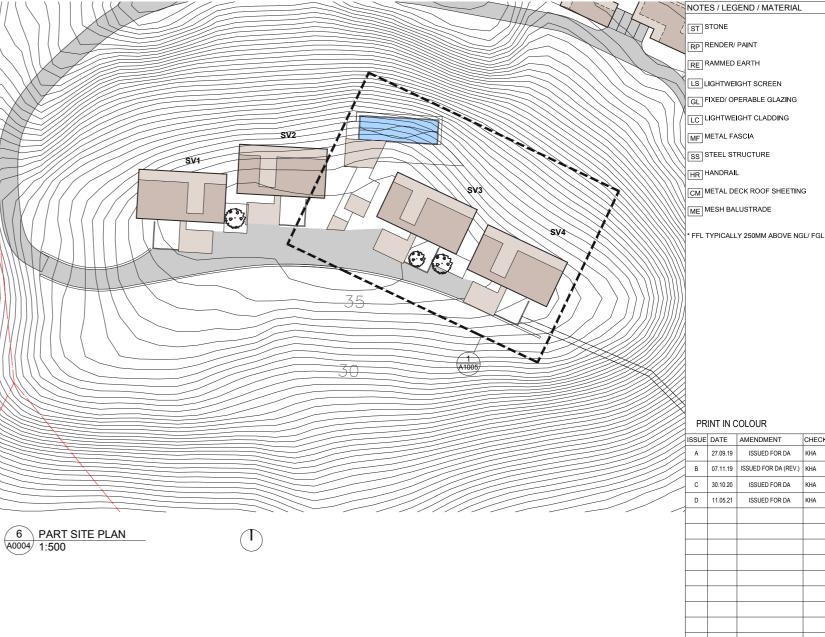

| IOIAL | ACCOMMODATION SCHEDULE (STAG                       | SE 1 & 2) |      |
|-------|----------------------------------------------------|-----------|------|
| CODE  | LEGEND                                             | YIELD     | KEYS |
| TC    | TENNIS COURTS                                      | 2         | -    |
| Н     | HOTEL                                              | 60        | 60   |
| V     | VILLAS                                             | 30        | 60   |
| SV    | SUNSET VILLAS                                      | 4         | 8    |
| SPA   | SPA - 6 TREATMENT ROOMS/ GYM                       | 1         | -    |
| SP    | SWIMMING POOLS                                     | 4         | -    |
| PH    | POWELL HOUSE/ RECEPTION<br>AND FUNCTION FACILITIES | 1         | -    |
| FB    | FOOD & BEVERAGE/ REC<br>CENTRE & FUNCTION          | 1         | -    |
| PG    | PLAYGROUND                                         | 2         | =    |
| L     | LODGES                                             | 7         | 28   |
| Т     | ON-SITE TENTS                                      | 28        | 28   |
| Α     | ABLUTION BLOCKS                                    | 3         | -    |
| R     | RETAIL/ SURF SHOP/ BAR                             | 1         | -    |
| GM    | GENERAL MANAGERS<br>ACCOMMODATION                  | 1         | 1    |
| С     | CARAVAN SITE                                       | 62        | 62   |
| SF    | SERVICES FACILITIES                                | 1         | -    |
| PS    | PETROL STATION                                     | 1         | -    |
| BS    | BOAT STORAGE                                       | 1         | -    |
| W     | WATER TANKS                                        | 9         | -    |
| WT    | WATER & SEWERAGE<br>TREATMENT FACILITIES           |           | -    |
| SA    | STAFF ACCOMMODATION                                | 6         | 6    |
| ADM   | ADMINISTRATION BUILDING                            | 1         | -    |
| HKS   | HOUSEKEEPING STORE<br>(LOCKABLE)                   | 6         | -    |