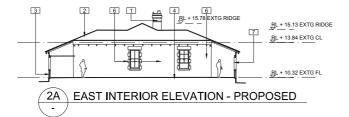

#### LEGEND

- EXISTING CHIMNEY TO HERITAGE REQUIREMENTS
- REINSTATE NEW METAL ROOF TO HERITAGE & STRUCTURAL REQUIREMENTS
- REINSTATE TIMBER VERANDAH POSTS & SAINT ANDREWS BALUSTRADING TO HERITAGE & STRUCTURAL REQUIREMENTS / PARTIAL REMOVAL OF BALUSTRADES TO SUIT ACCESS REQUIREMENTS
- PARTIAL REMOVAL OF WALLS BETWEEN EXISTING OPENINGS FOR ACCESS WITH CONCRETE DEMARCATION 'INTERPRETATION' OF EXISTING WALLS AT FLOOR LEVEL TO HERITAGE REQUIREMENTS
- REMOVE EXISTING SHUTTERS AND STEEL BRACING OFF VERANDAH POSTS / REVIEW STRUCTURAL REQUIREMENTS FOR CYCLONIC CONDITIONS
- NEW BATHROOMS / WETAREAS & ACCESSIBLE WC / REVIEW WITH HERITAGE REQUIREMENTS
- REFURBISH EXISTING TIMBER FLOORS
- NEW DOORS & SIDE LIGHT WINDOWS TO HERITAGE REQUIREMENTS
- NEW LANDSCAPING, STEPS & RAMPS TO LANDSCAPE ARCHITECT DESIGN & TO SUIT ACCESSIBILITY REQUIREMENTS
- NOTE; REFER TO HERITAGE IMPACT ASSESSMENT REPORT FOR ALL OTHER HERITAGE REQUIREMENTS ASSOCIATED WITH POWELL HOUSE REFURBISHMENT