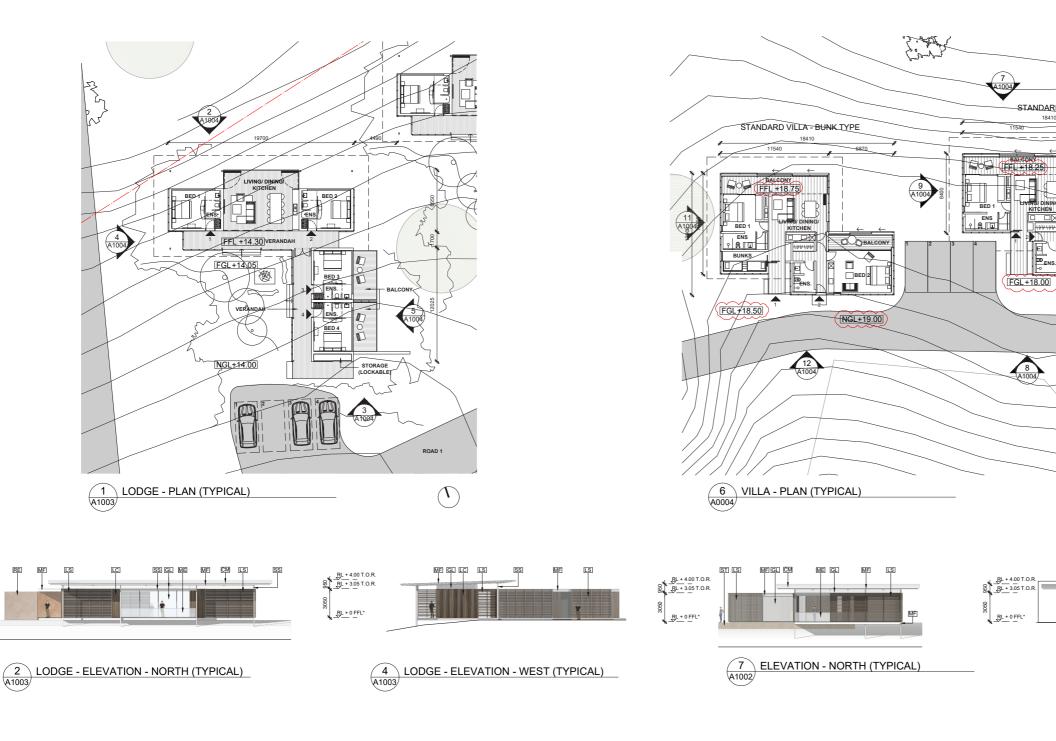

NORTH WEST CAPE

NORTH SCALE @ A1/A3 DRAWN

CHECKED APPROVED KHA KHA

DRAWING INDEX & ACCOM. SCHEDULE

DRAWING NUMBER ISSUE DATE

5 LODGE - ELEVATION - EAST (TYPICAL)

<u>RL + 4.00 T.O.R.</u> <u>RL + 3.05 T.O.R.</u>

DRAWN NORTH SCALE @ A1/A3

KHA 1:200/1:400
CHECKED | APPROVED

KHA KHA

LODGES & VILLAS (TYPICAL)

DRAWING NUMBER ISSUE DATE A1004 Е 26.05.21

ISSUED FOR DA

CHECKED

KHA