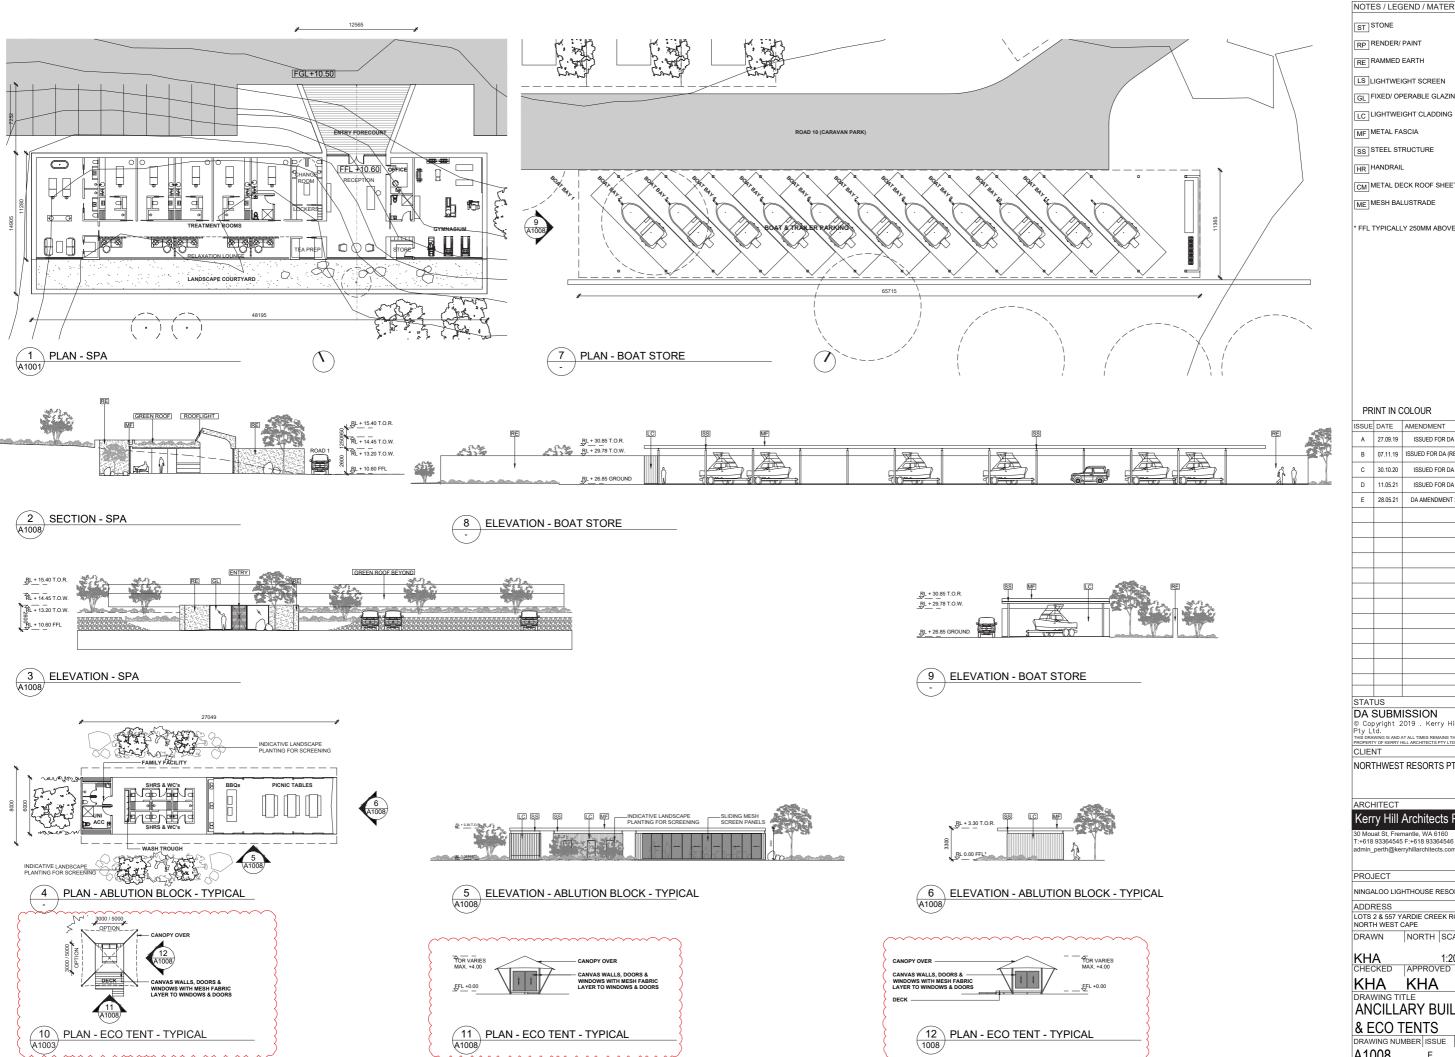

SS STEEL STRUCTURE

HR HANDRAIL

CM METAL DECK ROOF SHEETING

ME MESH BALUSTRADE

\* FFL TYPICALLY 250MM ABOVE NGL/ FGL

KHA 1:200/1:400
CHECKED | APPROVED

KHA KHA

ANCILLARY BUILDINGS

& ECO TENTS

DRAWING NUMBER ISSUE DATE A1008 E 31.05.21