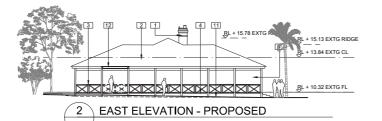

#### LEGEND

- EXISTING CHIMNEY TO HERITAGE REQUIREMENTS
- REINSTATE NEW METAL ROOF TO HERITAGE & STRUCTURAL REQUIREMENTS
- REINSTATE TIMBER VERANDAH POSTS & SAINT ANDREWS BALUSTRADING TO HERITAGE & STRUCTURAL REQUIREMENTS / PARTIAL REMOVAL OF BALUSTRADES TO SUIT ACCESS REQUIREMENTS
- PARTIAL REMOVAL OF WALLS BETWEEN EXISTING OPENINGS FOR ACCESS WITH CONCRETE DEMARCATION 'INTERPRETATION' OF EXISTING WALLS AT FLOOR LEVEL TO HERITAGE REQUIREMENTS
- REMOVE EXISTING SHUTTERS AND STEEL BRACING OFF VERANDAH POSTS / REVIEW STRUCTURAL REQUIREMENTS FOR CYCLONIC CONDITIONS
- NEW BATHROOMS / WETAREAS & ACCESSIBLE WC / REVIEW WITH HERITAGE REQUIREMENTS
- REFURBISH EXISTING TIMBER FLOORS
- NEW DOORS & SIDE LIGHT WINDOWS TO HERITAGE REQUIREMENTS
- NEW LANDSCAPING, STEPS & RAMPS TO LANDSCAPE ARCHITECT DESIGN & TO SUIT ACCESSIBILITY REQUIREMENTS
- NOTE; REFER TO HERITAGE IMPACT ASSESSMENT REPORT FOR ALL OTHER HERITAGE REQUIREMENTS ASSOCIATED WITH POWELL HOUSE REFURBISHMENT