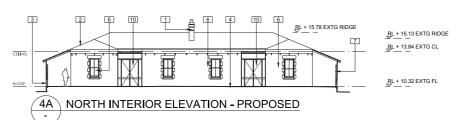

#### LEGEND

- EXISTING CHIMNEY TO HERITAGE REQUIREMENTS
- REINSTATE NEW METAL ROOF TO HERITAGE & STRUCTURAL REQUIREMENTS
- REINSTATE TIMBER VERANDAH POSTS & SAINT ANDREWS BALUSTRADING TO HERITAGE & STRUCTURAL REQUIREMENTS / PARTIAL REMOVAL OF BALUSTRADES TO SUIT ACCESS REQUIREMENTS
- PARTIAL REMOVAL OF WALLS BETWEEN EXISTING OPENINGS FOR ACCESS WITH CONCRETE DEMARCATION 'INTERPRETATION' OF EXISTING WALLS AT FLOOR LEVEL TO HERITAGE REQUIREMENTS
- REMOVE EXISTING SHUTTERS AND STEEL BRACING OFF VERANDAH POSTS / REVIEW STRUCTURAL REQUIREMENTS FOR CYCLONIC CONDITIONS
- NEW BATHROOMS / WETAREAS & ACCESSIBLE WC / REVIEW WITH HERITAGE REQUIREMENTS
- REFURBISH EXISTING TIMBER FLOORS
- NEW DOORS & SIDE LIGHT WINDOWS TO HERITAGE REQUIREMENTS
- NEW LANDSCAPING, STEPS & RAMPS TO LANDSCAPE ARCHITECT DESIGN & TO SUIT ACCESSIBILITY REQUIREMENTS
- NOTE; REFER TO HERITAGE IMPACT ASSESSMENT REPORT FOR ALL OTHER HERITAGE REQUIREMENTS ASSOCIATED WITH POWELL HOUSE REFURBISHMENT