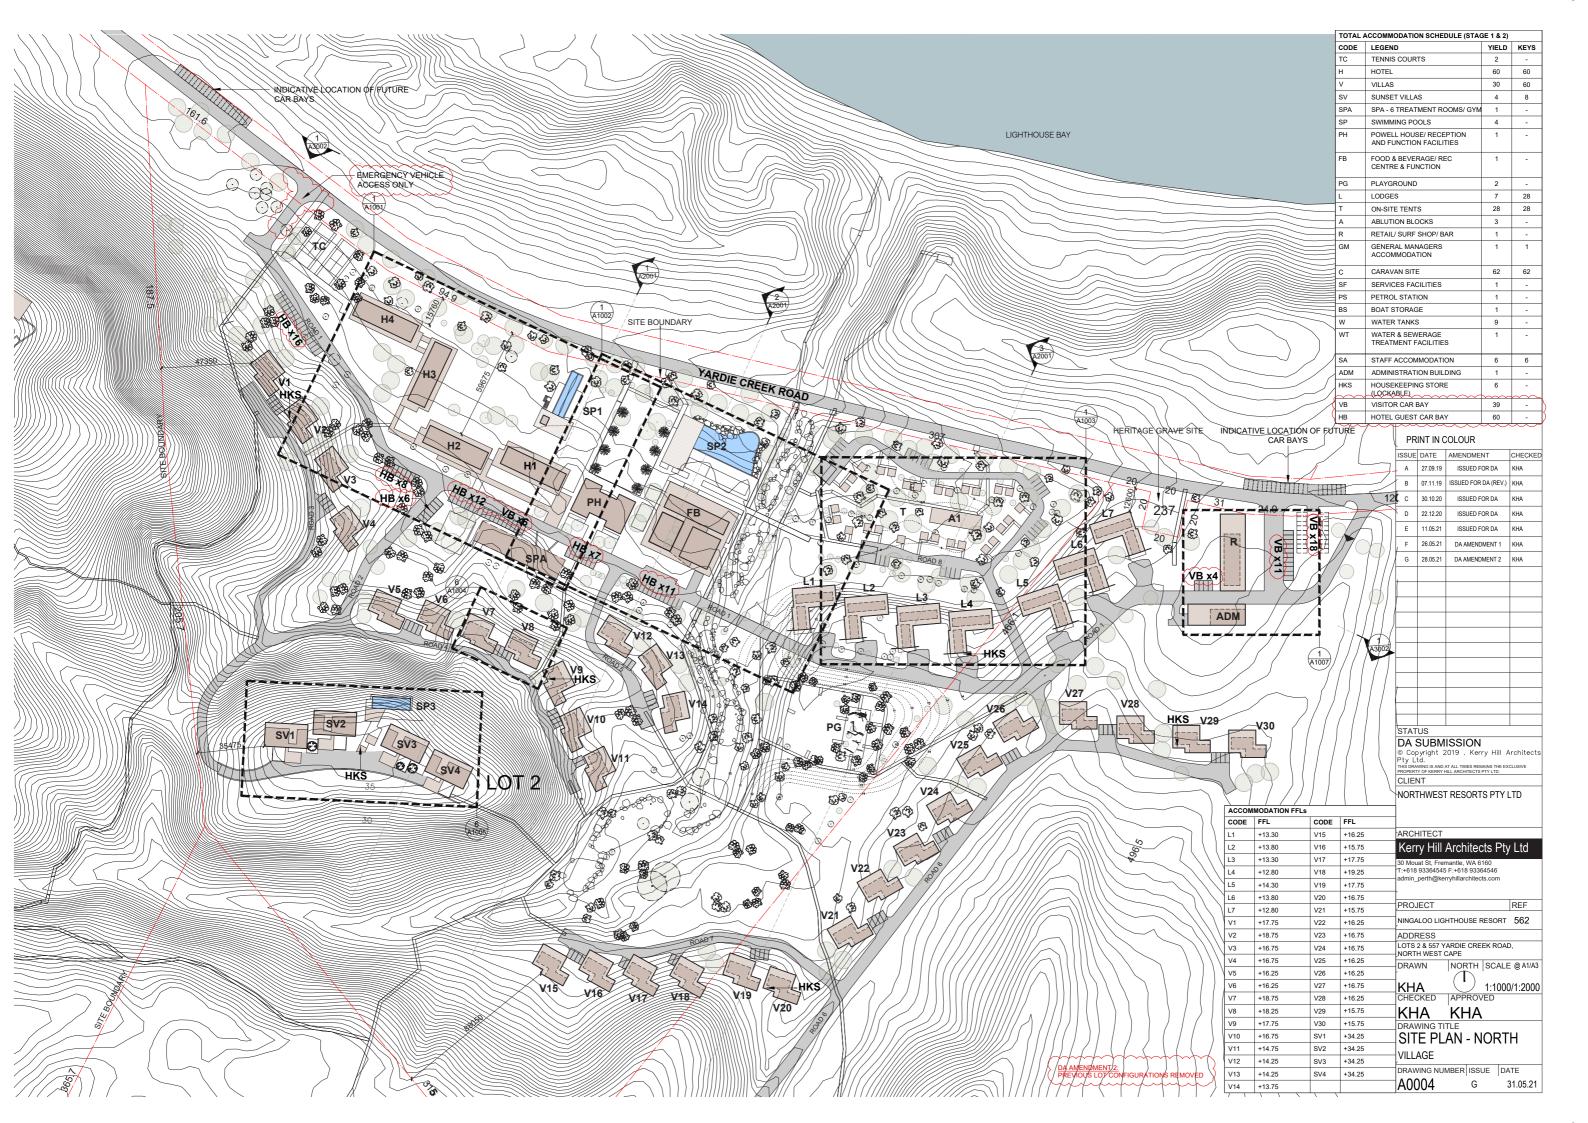

# **NINGALOO LIGHTHOUSE RESORT ARCHITECTURAL DRAWINGS FOR DA SUBMISSION**

| DRAWING SCHEDULE                                                                                                                                                                              |                                                                                        |
|-----------------------------------------------------------------------------------------------------------------------------------------------------------------------------------------------|----------------------------------------------------------------------------------------|
| CONTENTS SHEET                                                                                                                                                                                | A 0000                                                                                 |
| 0 - SITE PLANS                                                                                                                                                                                |                                                                                        |
| SURVEY DEMOLITION PLAN SITE MASTER PLAN SITE PLAN - NORTH - VILLAGE SITE PLAN - SOUTH - CARAVAN PARK                                                                                          | A 0001<br>A 0002<br>A 0003<br>A 0004<br>A 0005                                         |
| 1 - GENERAL ARRANGEMENT PLANS, TYPICAL SECTIONS & ELEVATIONS                                                                                                                                  |                                                                                        |
| VILLAGE (WEST) PLAN VILLAGE (CENTRAL) PLAN VILLAGE (EAST) PLAN LODGES & VILLAS PLAN SUNSET VILLAS PLAN SERVICE BUILDING PLAN ARRIVAL BUILDING PLAN ANCILLARY BUILDINGS PLAN POWELL HOUSE PLAN | A 1001<br>A 1002<br>A 1003<br>A 1004<br>A 1005<br>A 1006<br>A 1007<br>A 1008<br>A 1009 |
| 2 - SITE SECTIONS                                                                                                                                                                             |                                                                                        |
| SITE SECTIONS                                                                                                                                                                                 | A 2001                                                                                 |
| 3 - SITE ELEVATIONS                                                                                                                                                                           |                                                                                        |
| ELEVATIONS - VILLAGE ELEVATIONS - RESORT                                                                                                                                                      | A 3001<br>A 3002                                                                       |

| IOIAL | ACCOMMODATION SCHEDULE (STAG                       | SE 1 & 2) |      |
|-------|----------------------------------------------------|-----------|------|
| CODE  | LEGEND                                             | YIELD     | KEYS |
| TC    | TENNIS COURTS                                      | 2         | -    |
| Н     | HOTEL                                              | 60        | 60   |
| V     | VILLAS                                             | 30        | 60   |
| SV    | SUNSET VILLAS                                      | 4         | 8    |
| SPA   | SPA - 6 TREATMENT ROOMS/ GYM                       | 1         | -    |
| SP    | SWIMMING POOLS                                     | 4         | -    |
| PH    | POWELL HOUSE/ RECEPTION<br>AND FUNCTION FACILITIES | 1         | -    |
| FB    | FOOD & BEVERAGE/ REC<br>CENTRE & FUNCTION          | 1         | -    |
| PG    | PLAYGROUND                                         | 2         | =    |
| L     | LODGES                                             | 7         | 28   |
| Т     | ON-SITE TENTS                                      | 28        | 28   |
| Α     | ABLUTION BLOCKS                                    | 3         | -    |
| R     | RETAIL/ SURF SHOP/ BAR                             | 1         | -    |
| GM    | GENERAL MANAGERS<br>ACCOMMODATION                  | 1         | 1    |
| С     | CARAVAN SITE                                       | 62        | 62   |
| SF    | SERVICES FACILITIES                                | 1         | -    |
| PS    | PETROL STATION                                     | 1         | -    |
| BS    | BOAT STORAGE                                       | 1         | -    |
| W     | WATER TANKS                                        | 9         | -    |
| WT    | WATER & SEWERAGE<br>TREATMENT FACILITIES           |           | -    |
| SA    | STAFF ACCOMMODATION                                | 6         | 6    |
| ADM   | ADMINISTRATION BUILDING                            | 1         | -    |
| HKS   | HOUSEKEEPING STORE<br>(LOCKABLE)                   | 6         | -    |