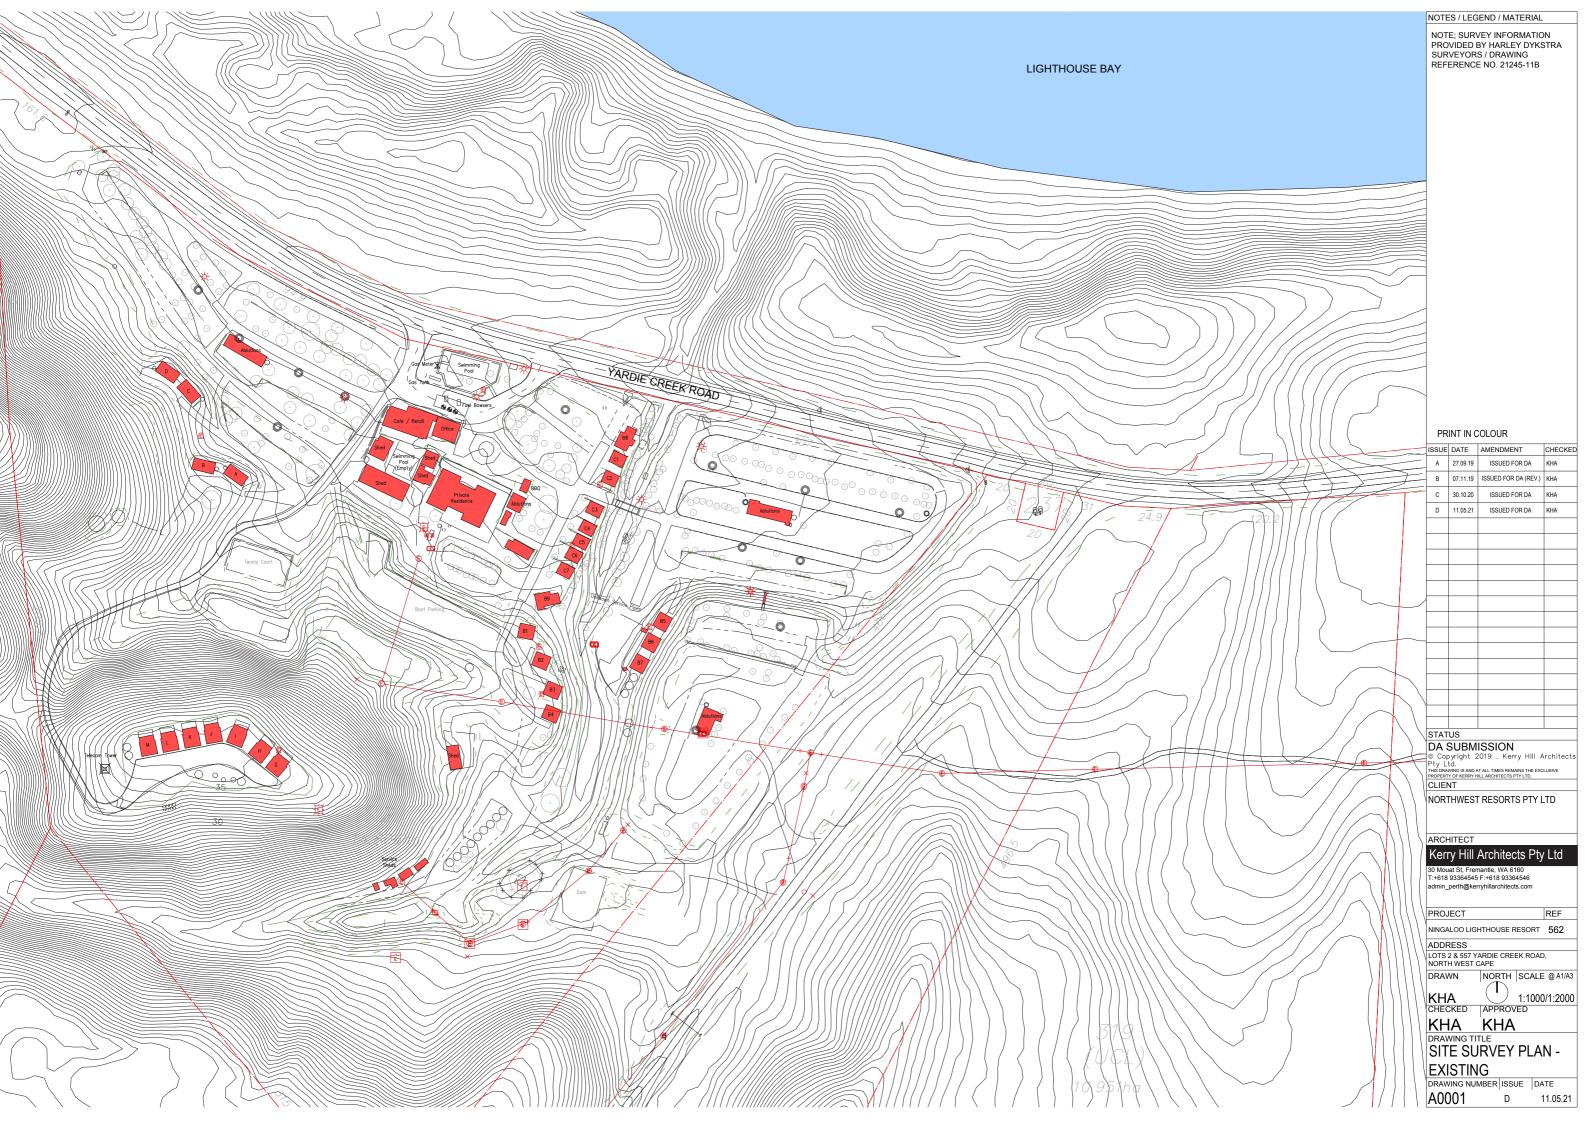

# **NINGALOO LIGHTHOUSE RESORT ARCHITECTURAL DRAWINGS FOR DA SUBMISSION**

| DRAWING SCHEDULE                                                                                                                                                                              |                                                                                        |
|-----------------------------------------------------------------------------------------------------------------------------------------------------------------------------------------------|----------------------------------------------------------------------------------------|
| CONTENTS SHEET                                                                                                                                                                                | A 0000                                                                                 |
| 0 - SITE PLANS                                                                                                                                                                                |                                                                                        |
| SURVEY DEMOLITION PLAN SITE MASTER PLAN SITE PLAN - NORTH - VILLAGE SITE PLAN - SOUTH - CARAVAN PARK                                                                                          | A 0001<br>A 0002<br>A 0003<br>A 0004<br>A 0005                                         |
| 1 - GENERAL ARRANGEMENT PLANS, TYPICAL SECTIONS & ELEVATIONS                                                                                                                                  |                                                                                        |
| VILLAGE (WEST) PLAN VILLAGE (CENTRAL) PLAN VILLAGE (EAST) PLAN LODGES & VILLAS PLAN SUNSET VILLAS PLAN SERVICE BUILDING PLAN ARRIVAL BUILDING PLAN ANCILLARY BUILDINGS PLAN POWELL HOUSE PLAN | A 1001<br>A 1002<br>A 1003<br>A 1004<br>A 1005<br>A 1006<br>A 1007<br>A 1008<br>A 1009 |
| 2 - SITE SECTIONS                                                                                                                                                                             |                                                                                        |
| SITE SECTIONS                                                                                                                                                                                 | A 2001                                                                                 |
| 3 - SITE ELEVATIONS                                                                                                                                                                           |                                                                                        |
| ELEVATIONS - VILLAGE ELEVATIONS - RESORT                                                                                                                                                      | A 3001<br>A 3002                                                                       |