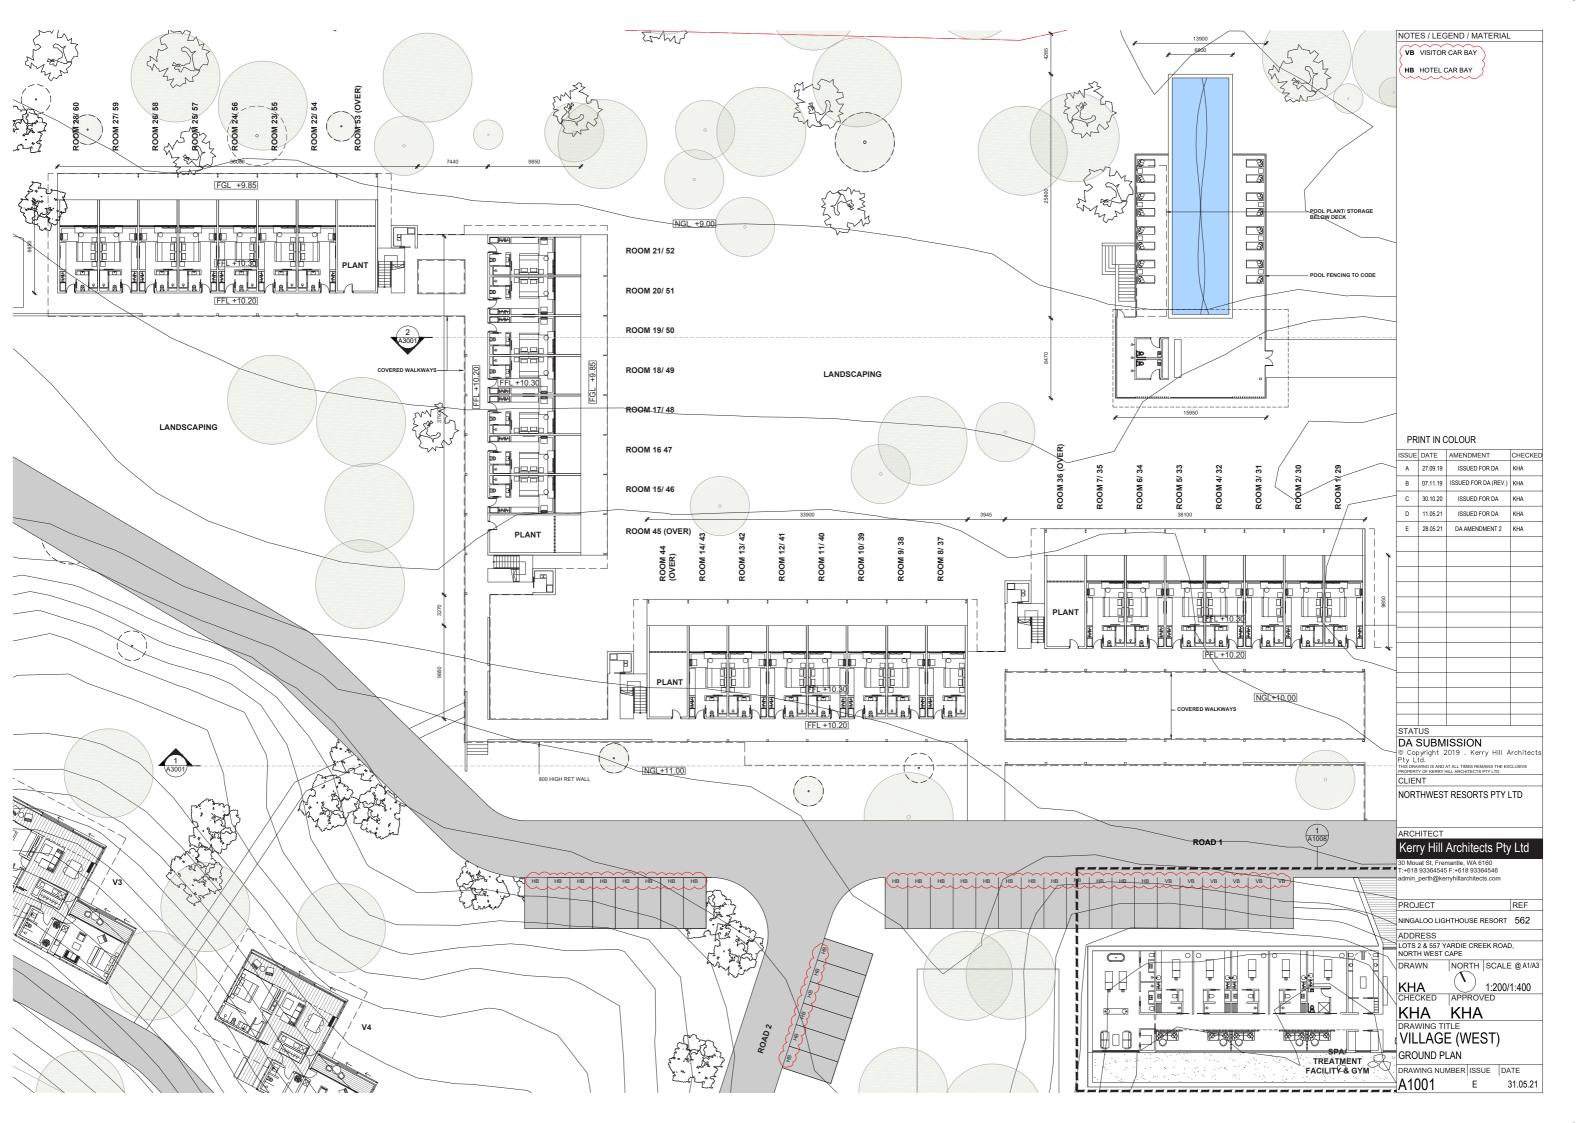

| 6         | 6    |
| ADM   | ADMINISTRATION BUILDING                            | 1         | -    |
| HKS   | HOUSEKEEPING STORE<br>(LOCKABLE)                   | 6         | -    |

#### PRINT IN COLOUR ISSUE DATE AMENDMENT A 27.09.19 ISSUED FOR DA

CHECKED

B 07.11.19 ISSUED FOR DA (REV.) KHA C 30.10.20 ISSUED FOR DA KHA DA SUBMISSION © Copyright 2019 . Kerry Hill Architect: Pty Ltd.

ARCHITECT

PROJECT

CLIENT

## Kerry Hill Architects Pty Ltd

NORTHWEST RESORTS PTY LTD

30 Mouat St, Fremantle, WA 6160 T:+618 93364545 F:+618 93364546 admin\_perth@kerryhillarchitects.com

NINGALOO LIGHTHOUSE RESORT 562 ADDRESS LOTS 2 & 557 YARDIE CREEK ROAD,

NORTH WEST CAPE

NORTH SCALE @ A1/A3 DRAWN

CHECKED APPROVED KHA KHA

DRAWING INDEX & ACCOM. SCHEDULE

DRAWING NUMBER ISSUE DATE



















5 LODGE - ELEVATION - EAST (TYPICAL)

<u>RL + 4.00 T.O.R.</u> <u>RL + 3.05 T.O.R.</u>

RL + 4.00 T.O.R. RL + 3.05 T.O.R.

BL + 4.00 T.O.R. BL + 3.05 T.O.R.

3 LODGE - ELEVATION - SOUTH (TYPICAL)



NOTES / LEGEND / MATERIAL

ST STONE

RP RENDER/ PAINT

RE RAMMED EARTH

LS LIGHTWEIGHT SCREEN

GL FIXED/ OPERABLE GLAZING

LC LIGHTWEIGHT CLADDING

MF METAL FASCIA

C. May

OO BALCON

NGL±18.00

1

STANDARD VILLA

SS STEEL STRUCTURE

HR HANDRAIL

CM METAL DECK ROOF SHEETING

ME MESH BALUSTRADE

\* FFL TYPICALLY 250MM ABOVE NGL/ FGL

#### PRINT IN COLOUR

| ISSUE | DATE     | AMENDMENT            | CHECK |
|-------|----------|----------------------|-------|
| Α     | 27.09.19 | ISSUED FOR DA        | KHA   |
| В     | 07.11.19 | ISSUED FOR DA (REV.) | KHA   |
| С     | 30.10.20 | ISSUED F