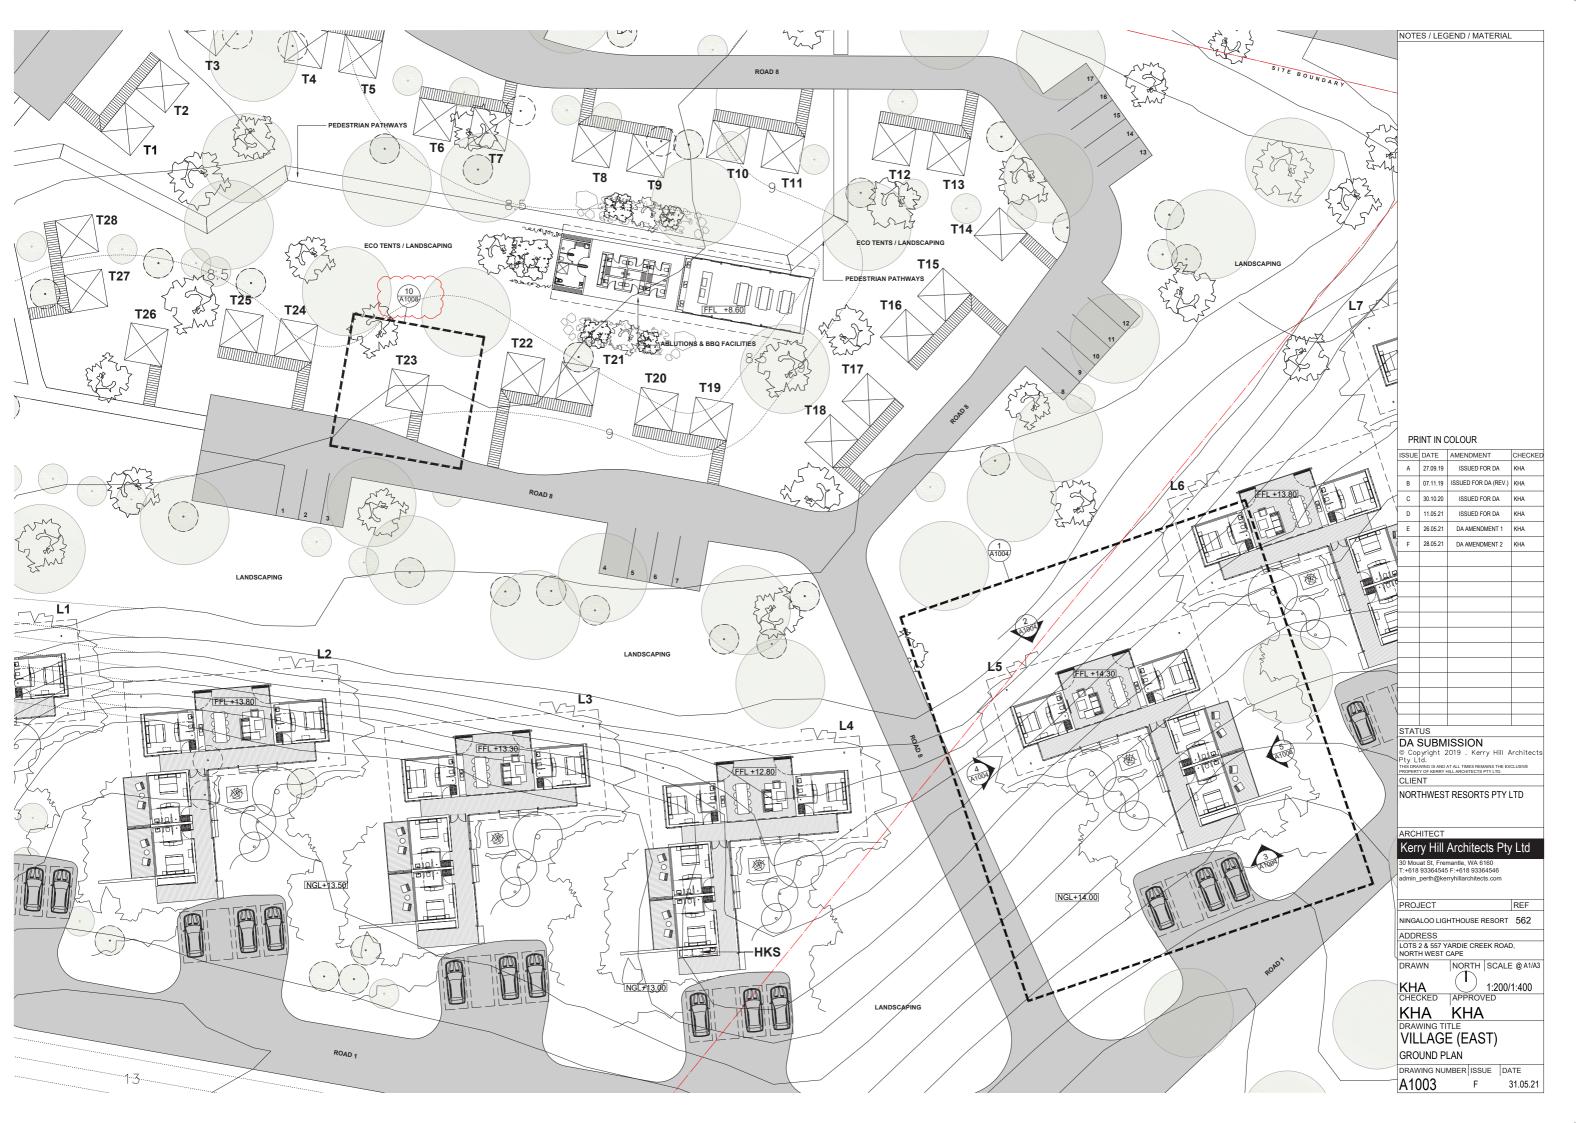

| 6         | 6    |
| ADM   | ADMINISTRATION BUILDING                            | 1         | -    |
| HKS   | HOUSEKEEPING STORE<br>(LOCKABLE)                   | 6         | -    |

#### PRINT IN COLOUR ISSUE DATE AMENDMENT A 27.09.19 ISSUED FOR DA

CHECKED

B 07.11.19 ISSUED FOR DA (REV.) KHA C 30.10.20 ISSUED FOR DA KHA DA SUBMISSION © Copyright 2019 . Kerry Hill Architect: Pty Ltd.

ARCHITECT

PROJECT

CLIENT

## Kerry Hill Architects Pty Ltd

NORTHWEST RESORTS PTY LTD

30 Mouat St, Fremantle, WA 6160 T:+618 93364545 F:+618 93364546 admin\_perth@kerryhillarchitects.com

NINGALOO LIGHTHOUSE RESORT 562 ADDRESS LOTS 2 & 557 YARDIE CREEK ROAD,

NORTH WEST CAPE

NORTH SCALE @ A1/A3 DRAWN

CHECKED APPROVED KHA KHA

DRAWING INDEX & ACCOM. SCHEDULE

DRAWING NUMBER ISSUE DATE



















5 LODGE - ELEVATION - EAST (TYPICAL)

<u>RL + 4.00 T.O.R.</u> <u>RL + 3.05 T.O.R.</u>

RL + 4.00 T.O.R. RL + 3.05 T.O.R.

BL + 4.00 T.O.R. BL + 3.05 T.O.R.

3 LODGE - ELEVATION - SOUTH (TYPICAL)



NOTES / LEGEND / MATERIAL

ST STONE

RP RENDER/ PAINT

RE RAMMED EARTH

LS LIGHTWEIGHT SCREEN

GL FIXED/ OPERABLE GLAZING

LC LIGHTWEIGHT CLADDING

MF METAL FASCIA

C. May

OO BALCON

NGL±18.00

1

STANDARD VILLA

SS STEEL STRUCTURE

HR HANDRAIL

CM METAL DECK ROOF SHEETING

ME MESH BALUSTRADE

\* FFL TYPICALLY 250MM ABOVE NGL/ FGL

#### PRINT IN COLOUR

| ISSUE | DATE     | AMENDMENT            | CHECK |
|-------|----------|----------------------|-------|
| Α     | 27.09.19 | ISSUED FOR DA        | KHA   |
| В     | 07.11.19 | ISSUED FOR DA (REV.) | KHA   |
| С     | 30.10.20 | ISSUED FOR D