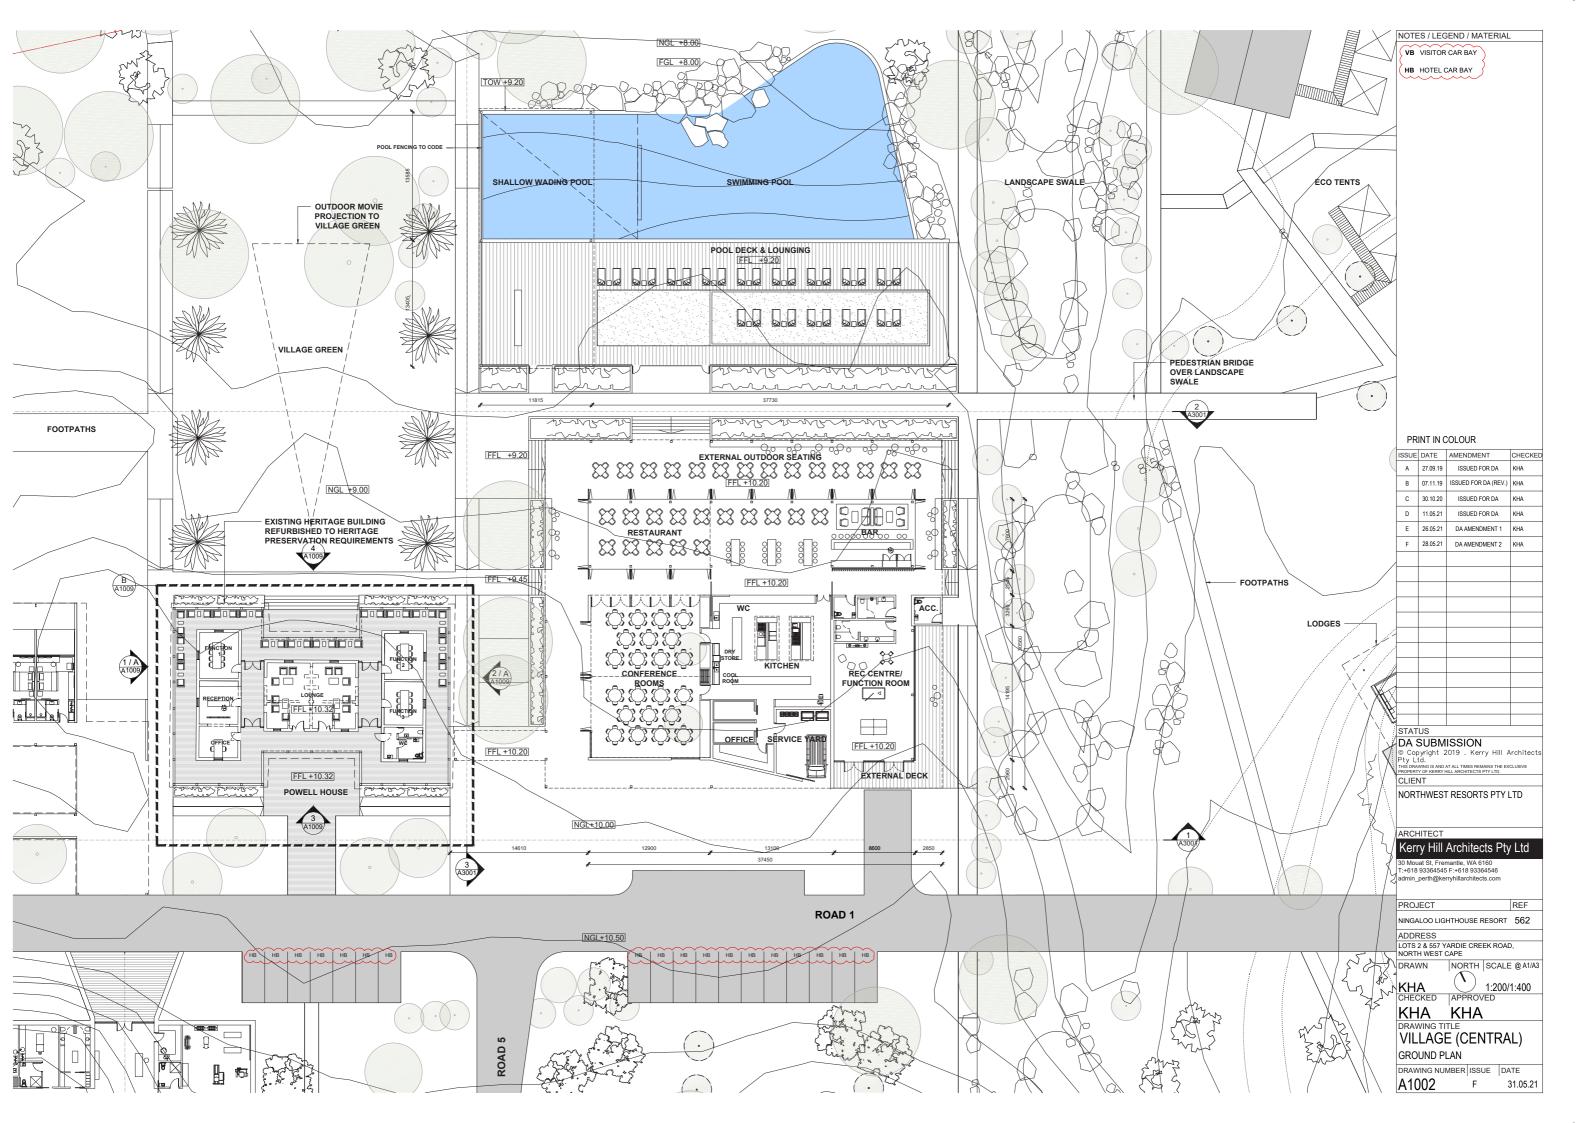

| 6         | 6    |
| ADM   | ADMINISTRATION BUILDING                            | 1         | -    |
| HKS   | HOUSEKEEPING STORE<br>(LOCKABLE)                   | 6         | -    |

#### PRINT IN COLOUR ISSUE DATE AMENDMENT A 27.09.19 ISSUED FOR DA

CHECKED

B 07.11.19 ISSUED FOR DA (REV.) KHA C 30.10.20 ISSUED FOR DA KHA DA SUBMISSION © Copyright 2019 . Kerry Hill Architect: Pty Ltd.

ARCHITECT

PROJECT

CLIENT

## Kerry Hill Architects Pty Ltd

NORTHWEST RESORTS PTY LTD

30 Mouat St, Fremantle, WA 6160 T:+618 93364545 F:+618 93364546 admin\_perth@kerryhillarchitects.com

NINGALOO LIGHTHOUSE RESORT 562 ADDRESS LOTS 2 & 557 YARDIE CREEK ROAD,

NORTH WEST CAPE

NORTH SCALE @ A1/A3 DRAWN

CHECKED APPROVED KHA KHA

DRAWING INDEX & ACCOM. SCHEDULE

DRAWING NUMBER ISSUE DATE



















5 LODGE - ELEVATION - EAST (TYPICAL)

<u>RL + 4.00 T.O.R.</u> <u>RL + 3.05 T.O.R.</u>

RL + 4.00 T.O.R. RL + 3.05 T.O.R.

BL + 4.00 T.O.R. BL + 3.05 T.O.R.

3 LODGE - ELEVATION - SOUTH (TYPICAL)



NOTES / LEGEND / MATERIAL

ST STONE

RP RENDER/ PAINT

RE RAMMED EARTH

LS LIGHTWEIGHT SCREEN

GL FIXED/ OPERABLE GLAZING

LC LIGHTWEIGHT CLADDING

MF METAL FASCIA

C. May

OO BALCON

NGL±18.00

1

STANDARD VILLA

SS STEEL STRUCTURE

HR HANDRAIL

CM METAL DECK ROOF SHEETING

ME MESH BALUSTRADE

\* FFL TYPICALLY 250MM ABOVE NGL/ FGL

#### PRINT IN COLOUR

| ISSUE | DATE     | AMENDMENT            | CHECK |
|-------|----------|----------------------|-------|
| Α     | 27.09.19 | ISSUED FOR DA        | KHA   |
| В     | 07.11.19 | ISSUED FOR DA (REV.) | KHA   |
| С     | 30.10.20 | ISSUED FOR