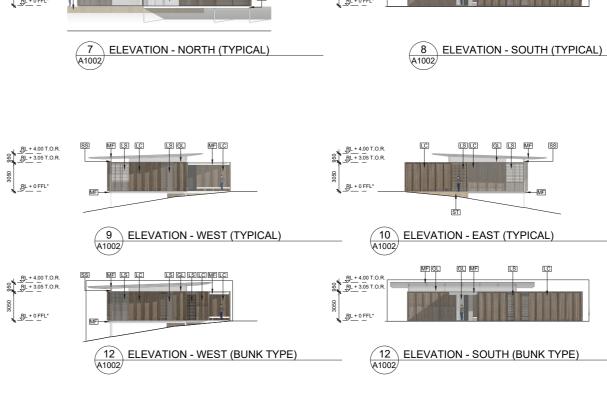

DRAWN NORTH SCALE @ A1/A3

KHA 1:200/1:400
CHECKED | APPROVED

KHA KHA

LODGES & VILLAS (TYPICAL)

DRAWING NUMBER ISSUE DATE A1004 Е 26.05.21

ISSUED FOR DA

CHECKED

KHA