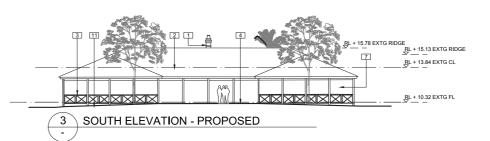

#### LEGEND

- EXISTING CHIMNEY TO HERITAGE REQUIREMENTS
- REINSTATE NEW METAL ROOF TO HERITAGE & STRUCTURAL REQUIREMENTS
- REINSTATE TIMBER VERANDAH POSTS & SAINT ANDREWS BALUSTRADING TO HERITAGE & STRUCTURAL REQUIREMENTS / PARTIAL REMOVAL OF BALUSTRADES TO SUIT ACCESS REQUIREMENTS
- PARTIAL REMOVAL OF WALLS BETWEEN EXISTING OPENINGS FOR ACCESS WITH CONCRETE DEMARCATION 'INTERPRETATION' OF EXISTING WALLS AT FLOOR LEVEL TO HERITAGE REQUIREMENTS
- REMOVE EXISTING SHUTTERS AND STEEL BRACING OFF VERANDAH POSTS / REVIEW STRUCTURAL REQUIREMENTS FOR CYCLONIC CONDITIONS
- NEW BATHROOMS / WETAREAS & ACCESSIBLE WC / REVIEW WITH HERITAGE REQUIREMENTS
- REFURBISH EXISTING TIMBER FLOORS
- NEW DOORS & SIDE LIGHT WINDOWS TO HERITAGE REQUIREMENTS
- NEW LANDSCAPING, STEPS & RAMPS TO LANDSCAPE ARCHITECT DESIGN & TO SUIT ACCESSIBILITY REQUIREMENTS
- NOTE; REFER TO HERITAGE IMPACT ASSESSMENT REPORT FOR ALL OTHER HERITAGE REQUIREMENTS ASSOCIATED WITH POWELL HOUSE REFURBISHMENT