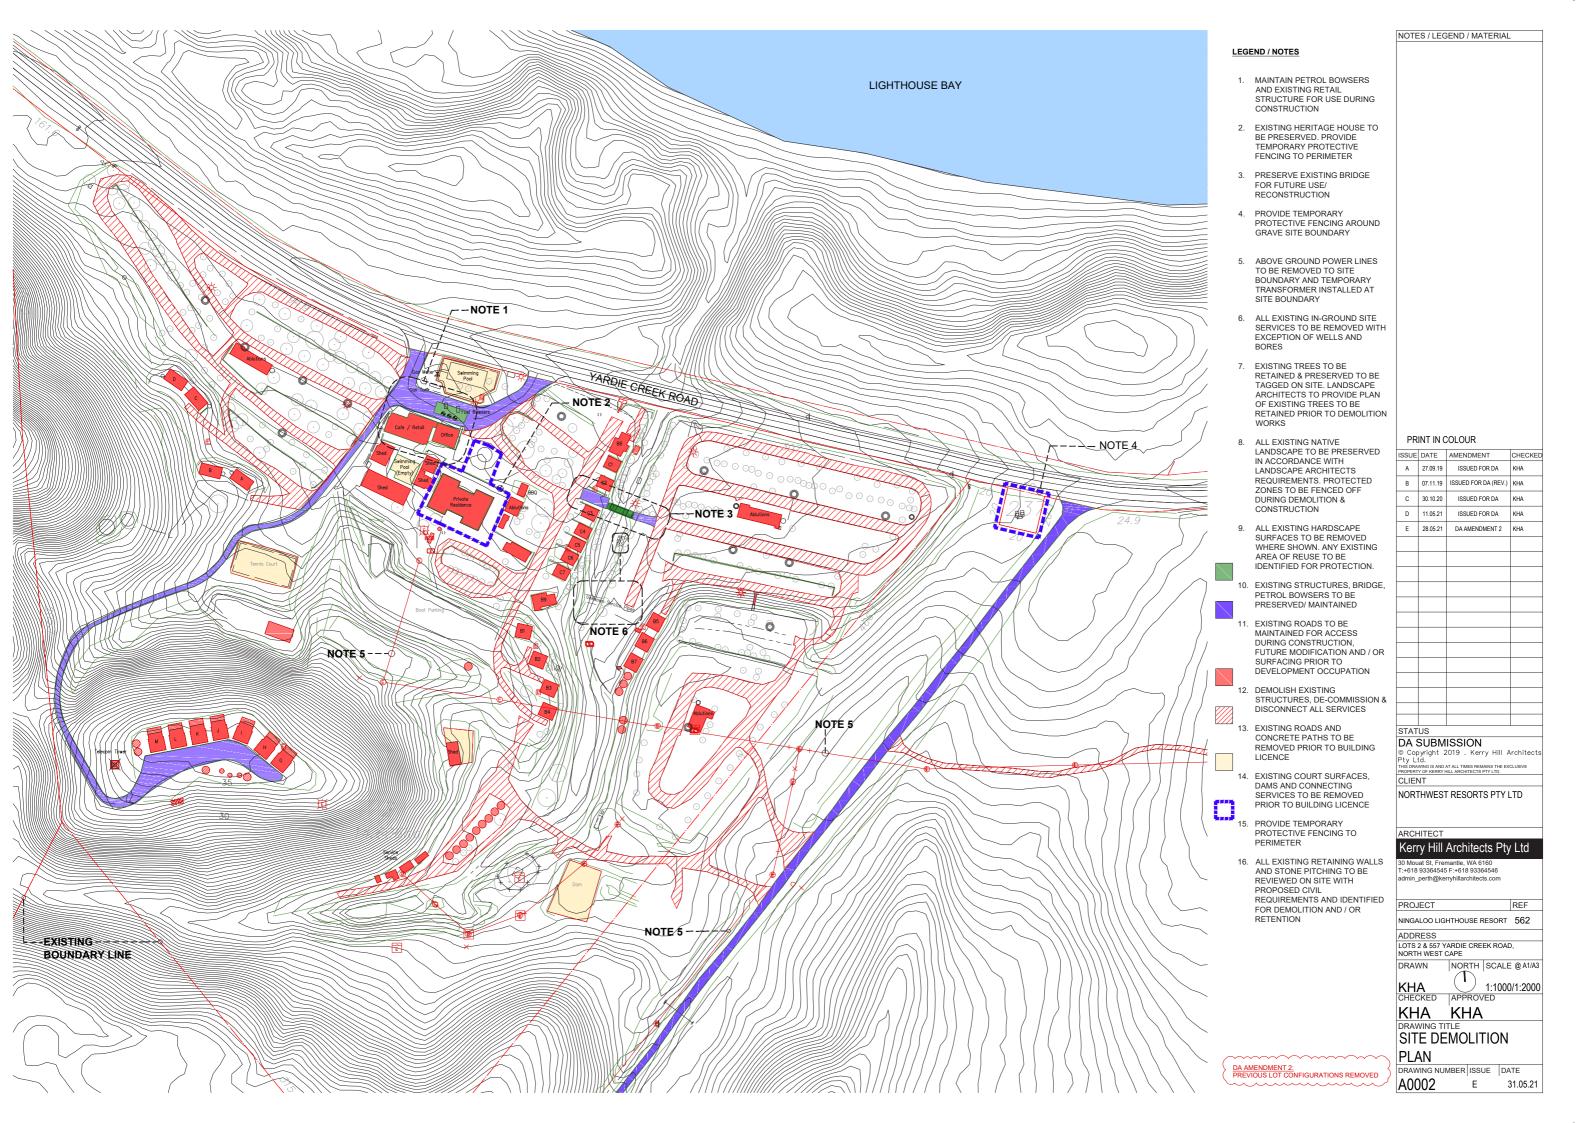

# **NINGALOO LIGHTHOUSE RESORT ARCHITECTURAL DRAWINGS FOR DA SUBMISSION**

| DRAWING SCHEDULE                                                                                                                                                                              |                                                                                        |
|-----------------------------------------------------------------------------------------------------------------------------------------------------------------------------------------------|----------------------------------------------------------------------------------------|
| CONTENTS SHEET                                                                                                                                                                                | A 0000                                                                                 |
| 0 - SITE PLANS                                                                                                                                                                                |                                                                                        |
| SURVEY DEMOLITION PLAN SITE MASTER PLAN SITE PLAN - NORTH - VILLAGE SITE PLAN - SOUTH - CARAVAN PARK                                                                                          | A 0001<br>A 0002<br>A 0003<br>A 0004<br>A 0005                                         |
| 1 - GENERAL ARRANGEMENT PLANS, TYPICAL SECTIONS & ELEVATIONS                                                                                                                                  |                                                                                        |
| VILLAGE (WEST) PLAN VILLAGE (CENTRAL) PLAN VILLAGE (EAST) PLAN LODGES & VILLAS PLAN SUNSET VILLAS PLAN SERVICE BUILDING PLAN ARRIVAL BUILDING PLAN ANCILLARY BUILDINGS PLAN POWELL HOUSE PLAN | A 1001<br>A 1002<br>A 1003<br>A 1004<br>A 1005<br>A 1006<br>A 1007<br>A 1008<br>A 1009 |
| 2 - SITE SECTIONS                                                                                                                                                                             |                                                                                        |
| SITE SECTIONS                                                                                                                                                                                 | A 2001                                                                                 |
| 3 - SITE ELEVATIONS                                                                                                                                                                           |                                                                                        |
| ELEVATIONS - VILLAGE ELEVATIONS - RESORT                                                                                                                                                      | A 3001<br>A 3002                                                                       |